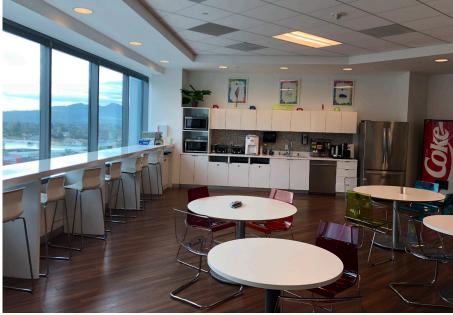

#### ±18,240 RSF

- + Sublease through August 31, 2019
- + Rate: Negotiable
- + Available Immediately
- + Fantastic creative space with open ceilings, interior offices and large open spaces
- + Large, exclusive break room