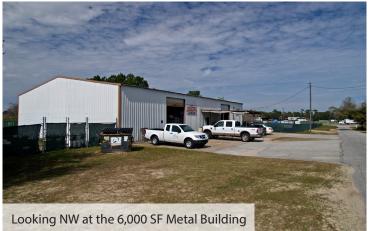

## **Groveland Industrial Building**

14435 Division Street | Groveland, FL 34736

- 6,000 SF Metal Industrial Building in good condition
- 3.56 Acres gross, 1.5 Acres usable
- Zoned Light Manufacturing
- Plus 4,000 SF paved area and 2,250 SF fenced at rear
- Highly visible at intersection of Division St. and SR 50
- 318 feet of SR 50 frontage, traffic count 24,500 VPD
- Competitively priced at \$315,000

#### **PHOTOS**