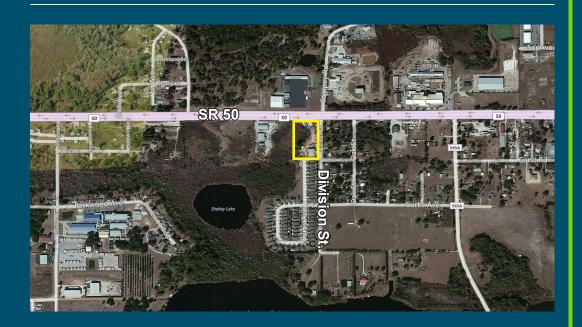

#### **AERIAL**

The information above has been obtained from sources believed reliable. While we do not doubt its accuracy we make no guarantee, warranty or representation about it. It is your responsibility to independently confirm its accuracy and completeness. Any projections, opinions, assumptions, or estimates used are for example only and do not represent the current or future performance of the property. Hold-Thyssen, Inc. is a licensed real estate broker.

## **Groveland Industrial Building**

14435 Division Street | Groveland, FL 34736

- 6,000 SF Metal Industrial Building in good condition
- 3.56 Acres gross, 1.5 Acres usable
- Zoned Light Manufacturing
- Plus 4,000 SF paved area and 2,250 SF fenced at rear
- Highly visible at intersection of Division St. and SR 50
- 318 feet of SR 50 frontage, traffic count 24,500 VPD
- Competitively priced at \$315,000