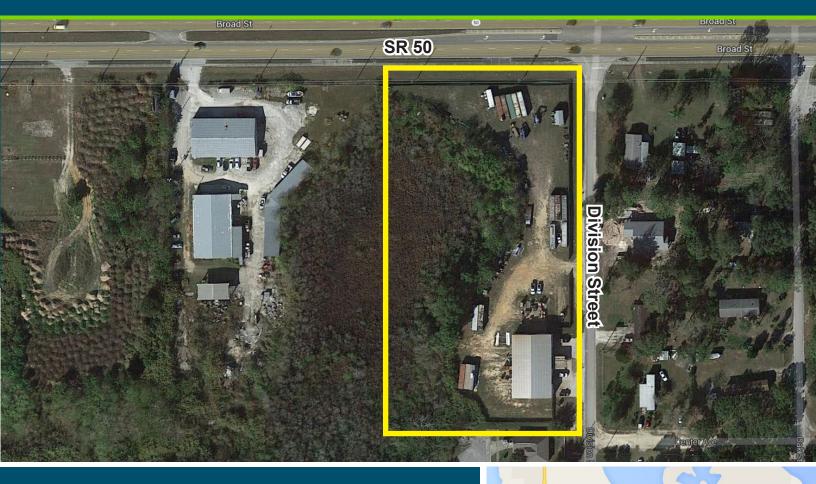

## **Groveland Industrial Building**

14435 Division Street | Groveland, FL 34736

- 6,000 SF Metal Industrial Building in good condition
- 3.56 Acres gross, 1.5 Acres usable
- Zoned Light Manufacturing
- Plus 4,000 SF paved area and 2,250 SF fenced at rear
- Highly visible at intersection of Division St. and SR 50
- 318 feet of SR 50 frontage, traffic count 24,500 VPD
- Competitively priced at \$315,000

#### **AERIAL**

The information above has been obtained from sources believed reliable. While we do not doubt its accuracy we make no guarantee, warranty or representation about it. It is your responsibility to independently confirm its accuracy and completeness. Any projections, opinions, assumptions, or estimates used are for example only and do not represent the current or future performance of the property. Hold-Thyssen, Inc. is a licensed real estate broker.