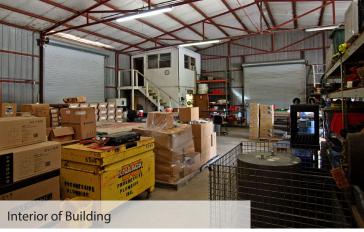

## **Groveland Industrial Building**

14435 Division Street | Groveland, FL 34736

- 6,000 SF Metal Industrial Building in good condition
- 3.56 Acres gross, 1.5 Acres usable
- Zoned Light Manufacturing
- Plus 4,000 SF paved area and 2,250 SF fenced at rear
- Highly visible at intersection of Division St. and SR 50
- 318 feet of SR 50 frontage, traffic count 24,500 VPD
- Competitively priced at \$315,000

#### **PHOTOS**