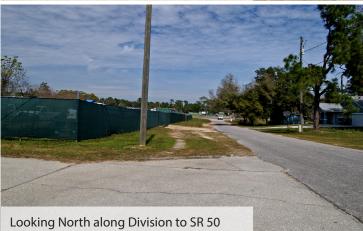

## **Groveland Industrial Building**

14435 Division Street | Groveland, FL 34736

- 6,000 SF Metal Industrial Building in good condition
- 3.56 Acres gross, 1.5 Acres usable
- Zoned Light Manufacturing
- Plus 4,000 SF paved area and 2,250 SF fenced at rear
- Highly visible at intersection of Division St. and SR 50
- 318 feet of SR 50 frontage, traffic count 24,500 VPD
- Competitively priced at \$315,000

#### **PHOTOS**