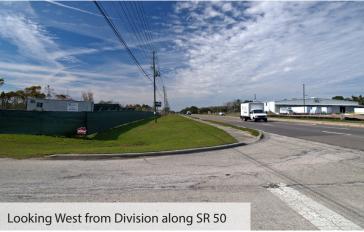

#### **PHOTOS**

## **Groveland Industrial Building**

14435 Division Street | Groveland, FL 34736

- 6,000 SF Metal Industrial Building in good condition
- 3.56 Acres gross, 1.5 Acres usable
- Zoned Light Manufacturing
- Plus 4,000 SF paved area and 2,250 SF fenced at rear
- Highly visible at intersection of Division St. and SR 50
- 318 feet of SR 50 frontage, traffic count 24,500 VPD
- Competitively priced at \$315,000