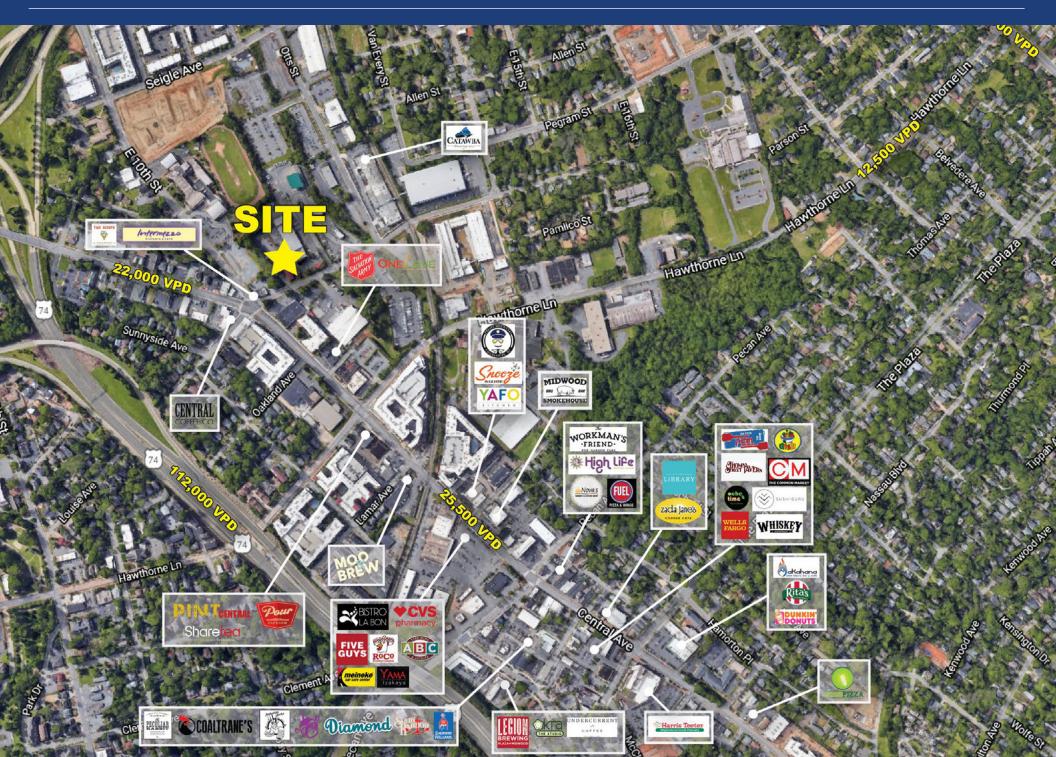

### **PROPERTY DETAILS**

| Address          | 821 Louise Avenue   Charlotte, NC 28204                                                          |  |  |
|------------------|--------------------------------------------------------------------------------------------------|--|--|
| Parcel ID        | 081-114-27                                                                                       |  |  |
| Available SF     | +/- 120 - 510 SF Available for Lease                                                             |  |  |
| Acreage          | 0.48 AC                                                                                          |  |  |
| Zoning           | B-2                                                                                              |  |  |
| Traffic Counts   | Central Ave   22,000 VPD                                                                         |  |  |
| Lease Rate       | \$600/Mo per Office; Full Service Lease                                                          |  |  |
| Additional Notes | Common areas include: sitting area with couch and TV, two restrooms, kitchen and conference area |  |  |

### DEMOGRAPHICS

| RADIUS                | 1 MILE   | 3 MILE    | 5 MILE   |
|-----------------------|----------|-----------|----------|
| 2019 Population       | 18,142   | 123,810   | 286,371  |
| Avg. Household Income | \$99,828 | \$106,742 | \$89,308 |
| Households            | 7,811    | 56,781    | 121,144  |
| Daytime Employees     | 22,440   | 148,237   | 232,402  |