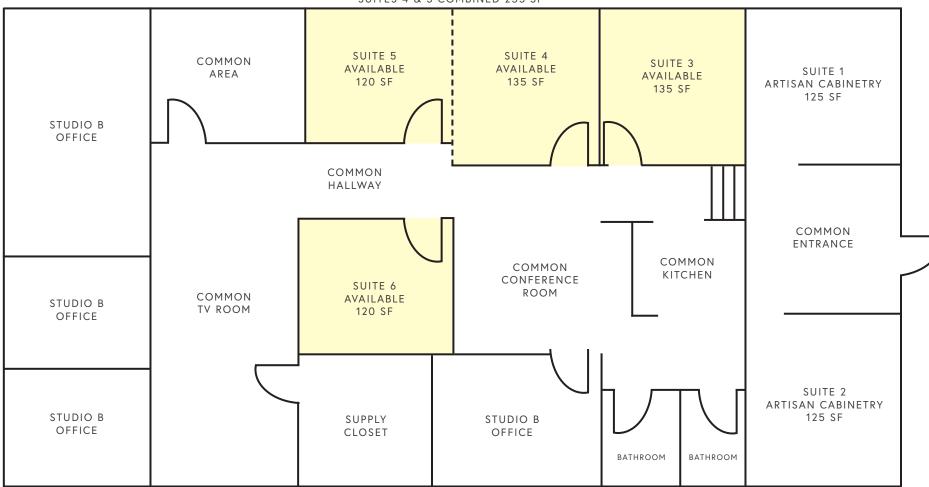

# 821 LOUISE AVE

Located off of the Central Avenue and E 10th St. intersection in Plaza Midwood, this well-maintained office building sits in the perfect location, less than a minute from Uptown and walking distance to various retail, office and high-rise residential units. Four private offices are available for lease, ranging in size from 130 - 250sf. This is a great opportunity for small individual office users looking to lease an office of their own.

### **PROPERTY DETAILS**

| Address          | 821 Louise Avenue   Charlotte, NC 28204                                                          |  |  |
|------------------|--------------------------------------------------------------------------------------------------|--|--|
| Parcel ID        | 081-114-27                                                                                       |  |  |
| Available SF     | +/- 120 - 510 SF Available for Lease                                                             |  |  |
| Acreage          | 0.48 AC                                                                                          |  |  |
| Zoning           | B-2                                                                                              |  |  |
| Traffic Counts   | Central Ave   22,000 VPD                                                                         |  |  |
| Lease Rate       | \$600/Mo per Office; Full Service Lease                                                          |  |  |
| Additional Notes | Common areas include: sitting area with couch and TV, two restrooms, kitchen and conference area |  |  |

SUITES 4 & 5 COMBINED 255 SF