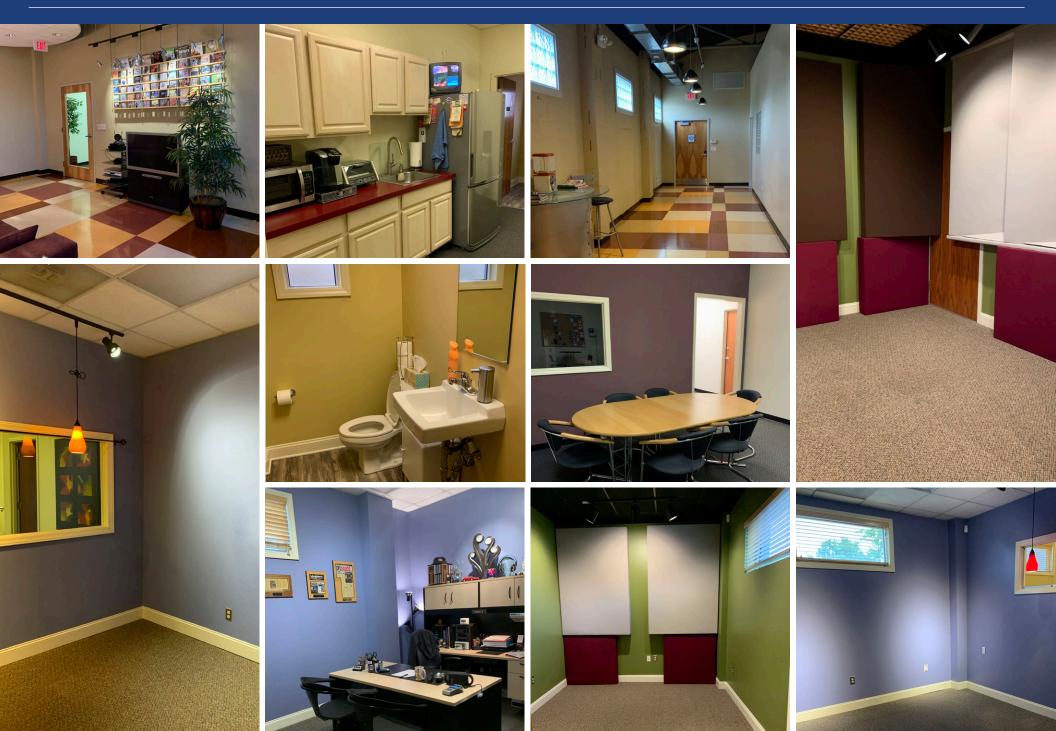

#### INTERIOR PHOTOS

### **PROPERTY DETAILS**

| Address          | 821 Louise Avenue   Charlotte, NC 28204                                                          |  |  |
|------------------|--------------------------------------------------------------------------------------------------|--|--|
| Parcel ID        | 081-114-27                                                                                       |  |  |
| Available SF     | +/- 120 - 510 SF Available for Lease                                                             |  |  |
| Acreage          | 0.48 AC                                                                                          |  |  |
| Zoning           | B-2                                                                                              |  |  |
| Traffic Counts   | Central Ave   22,000 VPD                                                                         |  |  |
| Lease Rate       | \$600/Mo per Office; Full Service Lease                                                          |  |  |
| Additional Notes | Common areas include: sitting area with couch and TV, two restrooms, kitchen and conference area |  |  |