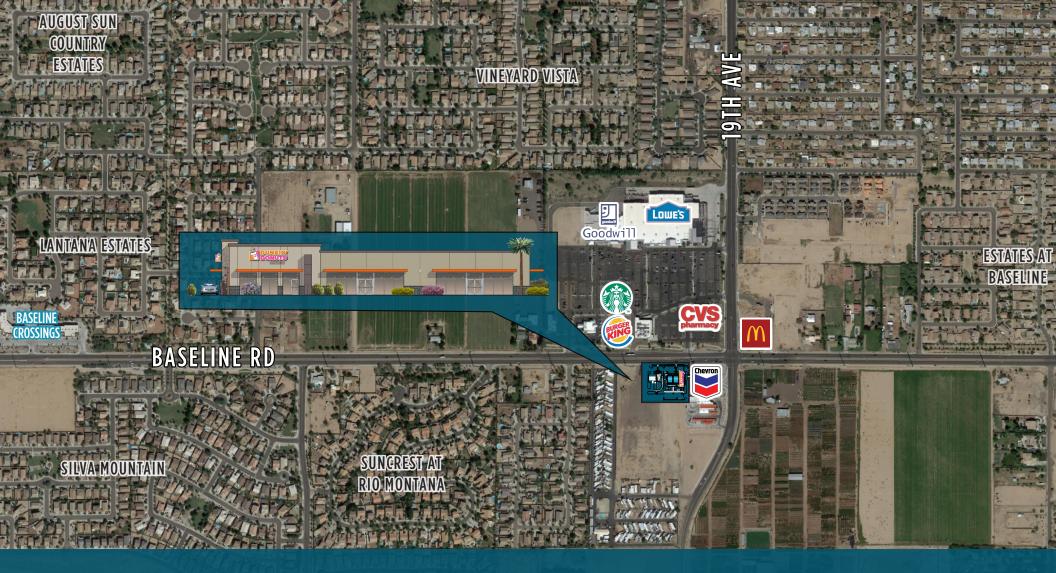

# SWC 19<sup>TH</sup> AVENEUE & BASELINE ROAD

For more information, please contact:

CHRIS CAMPBELL Director (602) 229-4412 chris.campbell@cushwake.com ADAM MADISON Senior Director (602) 229-5914 adam.madison@cushwake.com

#### **Traffic Counts**

- Baseline Road: 33,680 cars per day
- 19th Avenue: 16,526 cars per day

For more information, please contact:

# SWC 19<sup>TH</sup> AVENUE & BASELINE ROAD

PHOENIX, ARIZONA