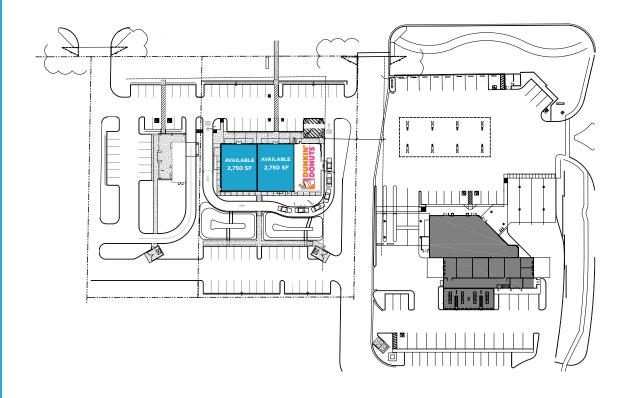

### **Available Space**

±2,750 sf

±2,750 sf

#### **Features**

- New Construction
- Spring 2018 Delivery