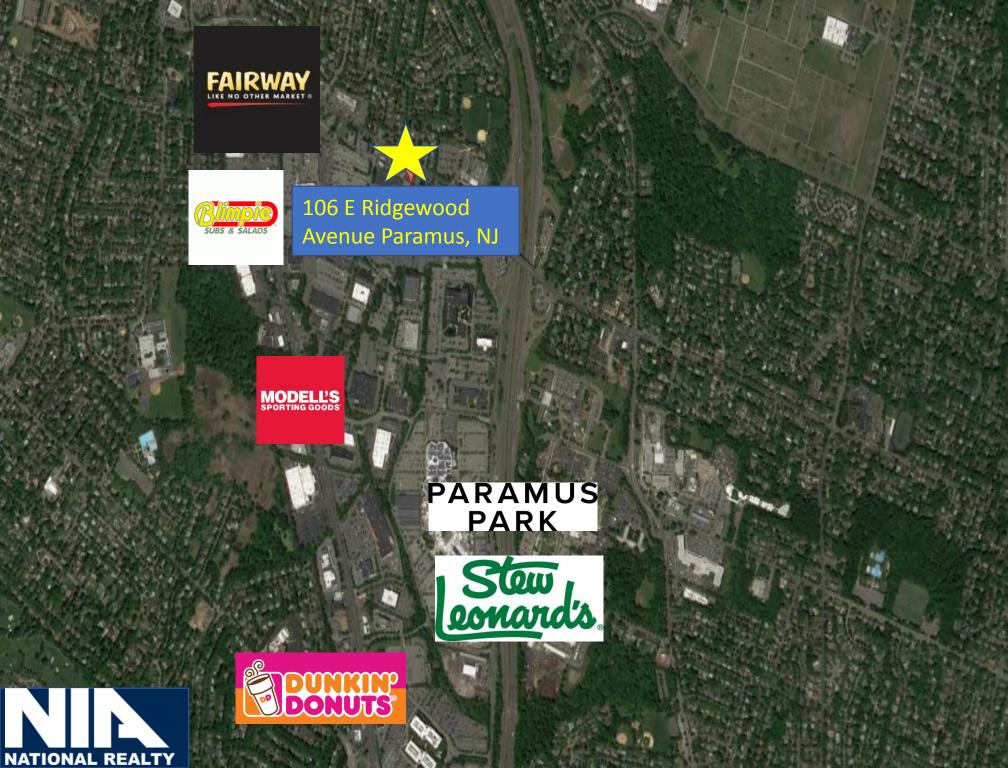

## 106 E Ridgewood Ave, Paramus, NJ

FOR LEASE - 400SF

**Convenient Location** 

**Generous Parking** 

**Close to Bus Stop** 

Nina Bianco, Agent | O 201.336.1211 | M 201.615.5102 | NBianco@NIANationalRealty.com

Zoning Office

Single-Room Suite with windows available on the 2<sup>nd</sup> floor of this very visible building located near Route 17 and Garden State Parkway. Excellent visibility and easy access. Large parking lot in rear. So close to shopping malls, restaurants, banks and next door to the Tom Sawyer Diner! Possible signage facing East Ridgewood Avenue!