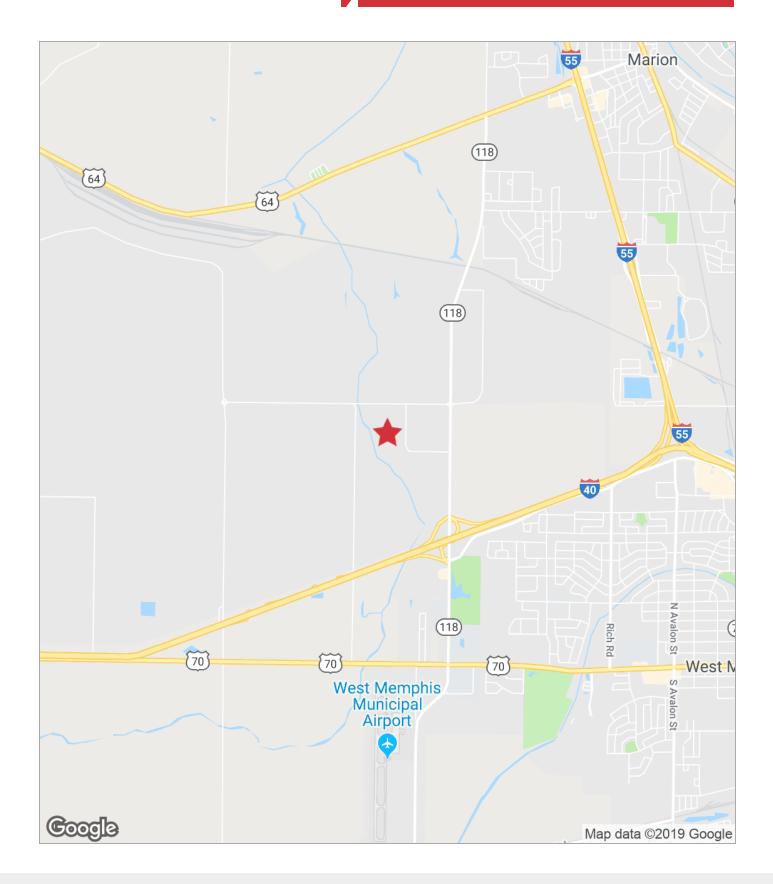

### **Property Features**

- Approximately 138.65 acre site available for sale which can be subdivided.
- Municipal water, sewer, and electrical.
- Property fronts College Blvd on the East and Hino Blvd on the North.
- Zoning: I-1 Light Industrial / Commercial.
- Neighboring Sites: Hino Motors, Paschall Truck Lines, Bosch, Sterigenics, Fed Ex Ground, Family Dollar.
- Property located in West Memphis, Arkansas just minutes from Memphis, Tennessee with good visibility and easy access to I-40/ I-55.
- Contact agent for pricing and more details.