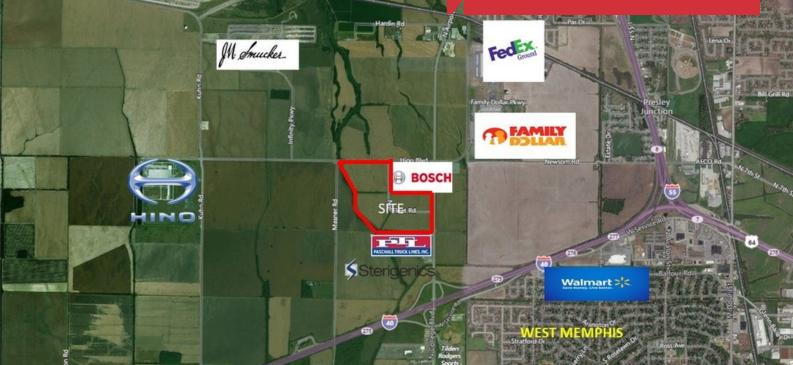

### **Property Features**

- Approximately 138.65 acre site available for sale which can be subdivided.
- Municipal water, sewer, and electrical.
- Property fronts College Blvd on the East and Hino Blvd on the North.
- Zoning: I-1 Light Industrial / Commercial.
- Neighboring Sites: Hino Motors, Paschall Truck Lines, Bosch, Sterigenics, Fed Ex Ground, Family Dollar.
- Property located in West Memphis, Arkansas just minutes from Memphis, Tennessee with good visibility and easy access to I-40/ I-55.
- Contact agent for pricing and more details.