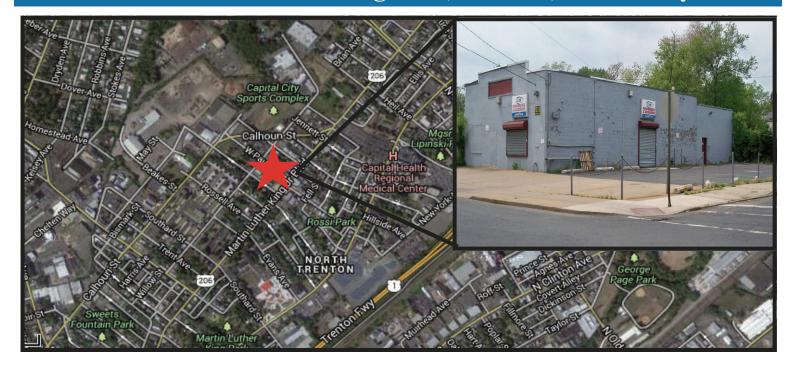

## FREESTANDING BUILDING FOR LEASE

1025 Martin Luther King Blvd, Trenton, New Jersey

## PROPERTY FEATURES

- 2,400 Square Feet for Lease
- Located at a Corner
- Gross Lease
- Only \$2,000 per Month
- Fenced In Corner Lot
- Easy Access to Major Roads including Routes 1, 206 and 33.

- 13' Clear Ceiling Height
- 15+ Car Parking Lot
- High Traffic Place
- Fenced in Corner Lot
- Freestanding Building
- Ideal location for Auto Shop, Retail, Distribution or Food Establishment.