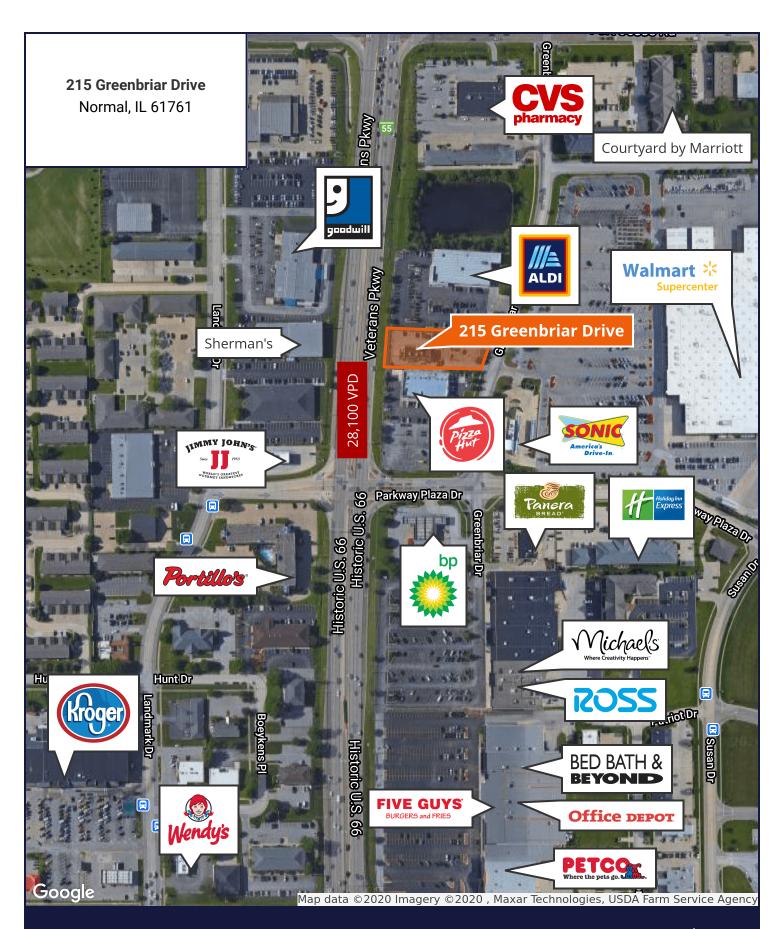

## For Lease

**Retail Property** 

- ±3,178 SF freestanding restaurant space available with
- Fully built-out space in excellent condition features kitchen, freezer space, central air & heating, and private restrooms
- High visibility, high traffic location
- 45 total parking stalls
- Anchored by high volume Walmart Supercenter
- Area retailers include Aldi, Pizza Hut, Sonic Drive-In, CVS, Goodwill, Kroger, Michaels, Bed Bath & Beyond and many more