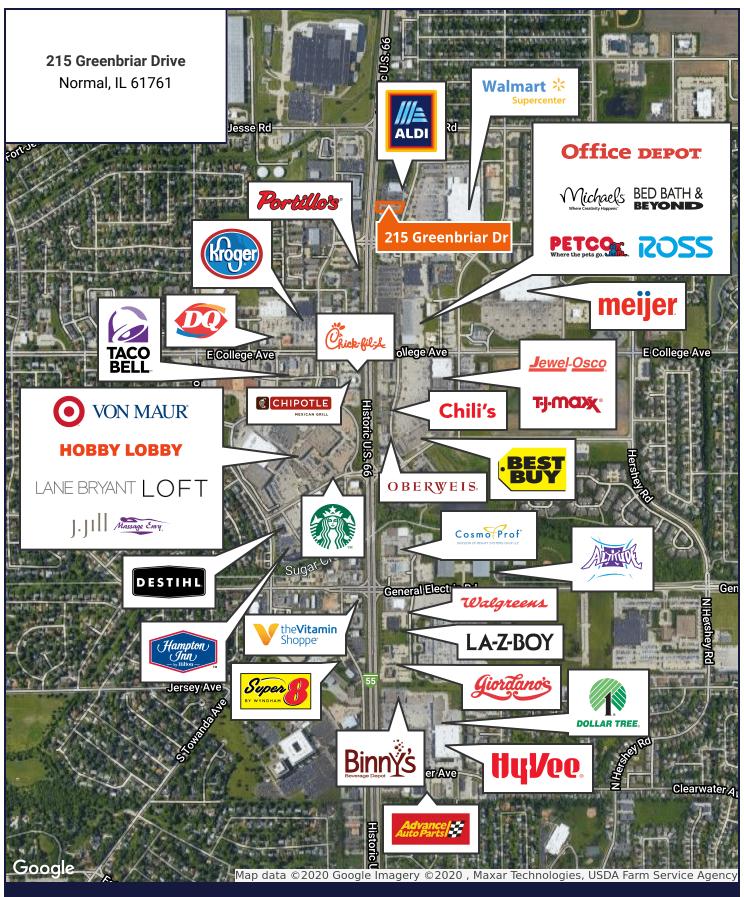

## For Lease

**Retail Property** 

- ±3,178 SF freestanding restaurant space available with
- Fully built-out space in excellent condition features kitchen, freezer space, central air & heating, and private restrooms
- High visibility, high traffic location
- 45 total parking stalls
- Anchored by high volume Walmart Supercenter
- Area retailers include Aldi, Pizza Hut, Sonic Drive-In, CVS, Goodwill, Kroger, Michaels, Bed Bath & Beyond and many more