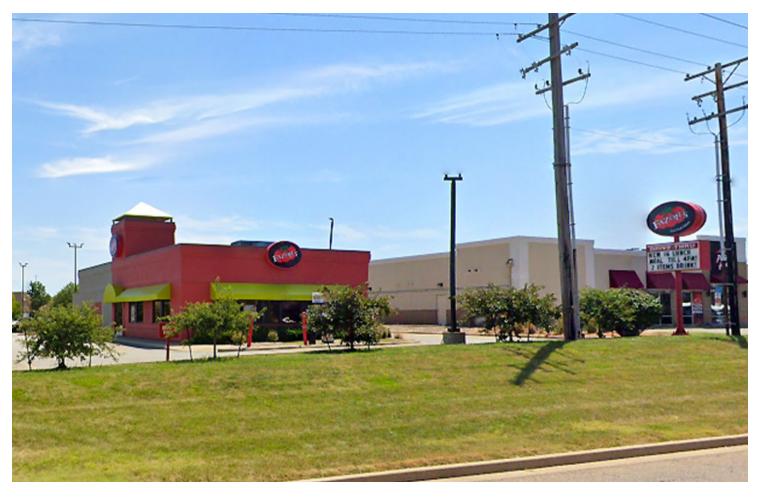

## For Lease

**Retail Property** 

- ±3,178 SF freestanding restaurant space available with
- Fully built-out space in excellent condition features kitchen, freezer space, central air & heating, and private restrooms
- High visibility, high traffic location
- 45 total parking stalls
- Anchored by high volume Walmart Supercenter
- Area retailers include Aldi, Pizza Hut, Sonic Drive-In, CVS, Goodwill, Kroger, Michaels, Bed Bath & Beyond and many more