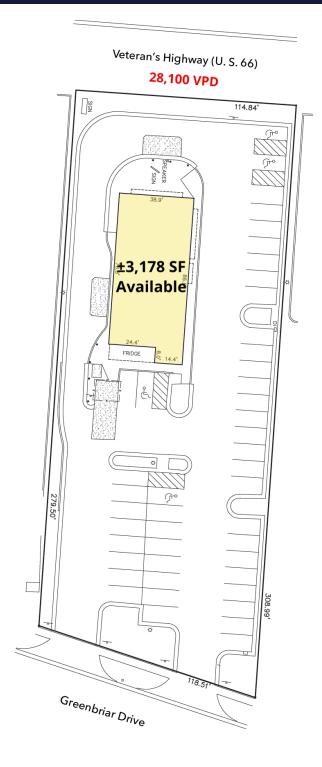

## For Lease

**Retail Property** 

- ±3,178 SF freestanding restaurant space available with
- Fully built-out space in excellent condition features kitchen, freezer space, central air & heating, and private restrooms
- High visibility, high traffic location
- 45 total parking stalls
- Anchored by high volume Walmart Supercenter
- Area retailers include Aldi, Pizza Hut, Sonic Drive-In, CVS, Goodwill, Kroger, Michaels, Bed Bath & Beyond and many more