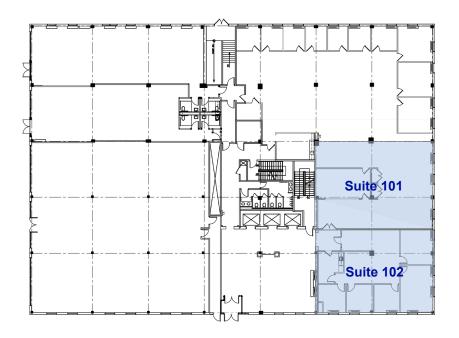

### **FLOOR PLANS**

## 5 Marine View Plaza

1st Floor

Suite 101: 2,384 RSF Suite 102: 2,111 RSF

2<sup>nd</sup> Floor

Suite 214: 11,473 RSF Suite 201: 2,750 RSF

201 Route 17 North, Rutherford, NJ 07070 One Tower Center Boulevard, Suite 2201, East Brunswick, NJ 08816