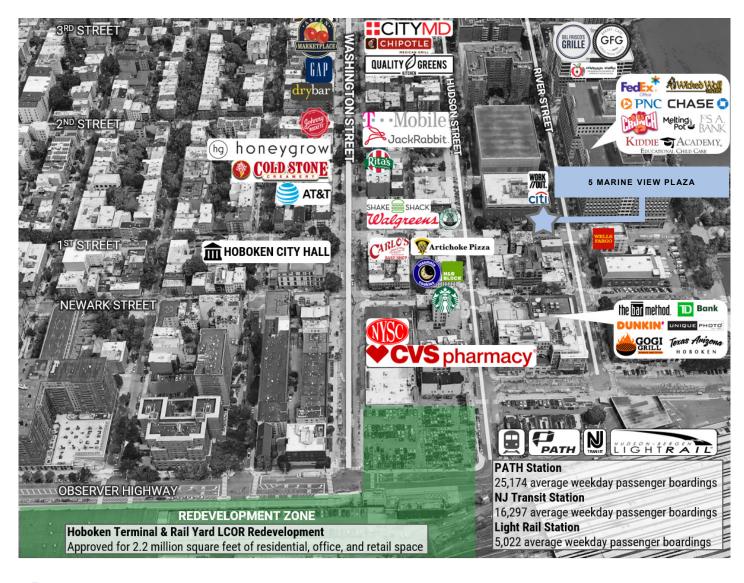

### **Features**

- Updated lobby and corridors
- Immediate access to NYC
- One block to PATH, light rail, train and ferry
- Conveniently located to restaurants, banking and shopping
- Adjacent to public parking