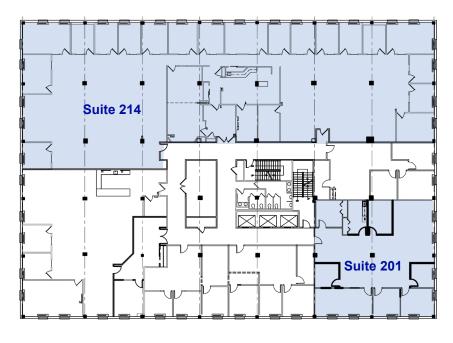

### **FLOOR PLANS**

## 5 Marine View Plaza

1st Floor

Suite 101: 2,384 RSF Suite 102: 2,111 RSF

2<sup>nd</sup> Floor

Suite 214: 11,473 RSF Suite 201: 2,750 RSF

201 Route 17 North, Rutherford, NJ 07070 One Tower Center Boulevard, Suite 2201, East Brunswick, NJ 08816