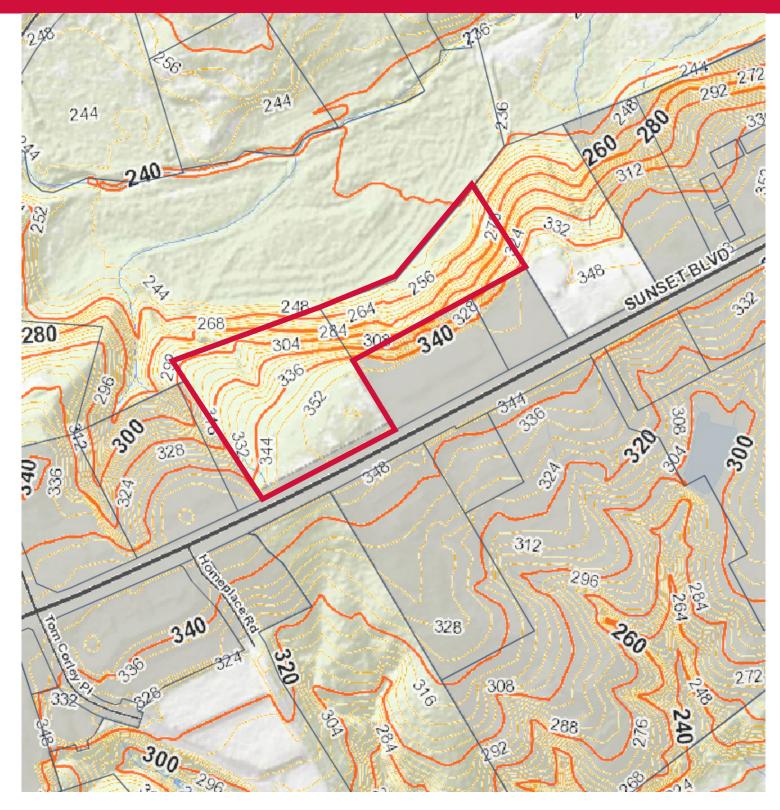

5150 Sunset Boulevard/Highway 378 Lexington, South Carolina

#### FIRST OFFERING

- Excellent location across from Target-anchored center in the heart of Highway 378 Retail Corridor
- Close proximity to new Lowe's shopping center, new Hobby Lobby shopping center, and new Lidl Store
- Many retailers in the immediate area
- More than 3 acres of land at or above grade with excess land
- Current Zoning: ID (may require annexation)
- Water and sewer in road
- House may be moved
- Income from Two (2) Billboards
- SALES PRICE: \$2,150,000 \$1,950,000