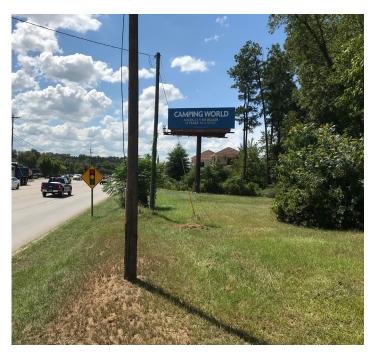

#### FIRST OFFERING

- Excellent location across from Target-anchored center in the heart of Highway 378 Retail Corridor
- Close proximity to new Lowe's shopping center, new Hobby Lobby shopping center, and new Lidl Store
- Many retailers in the immediate area
- More than 3 acres of land at or above grade with excess land
- Current Zoning: ID (may require annexation)
- Water and sewer in road
- House may be moved
- Income from Two (2) Billboards
- SALES PRICE: \$2,150,000 \$1,950,000