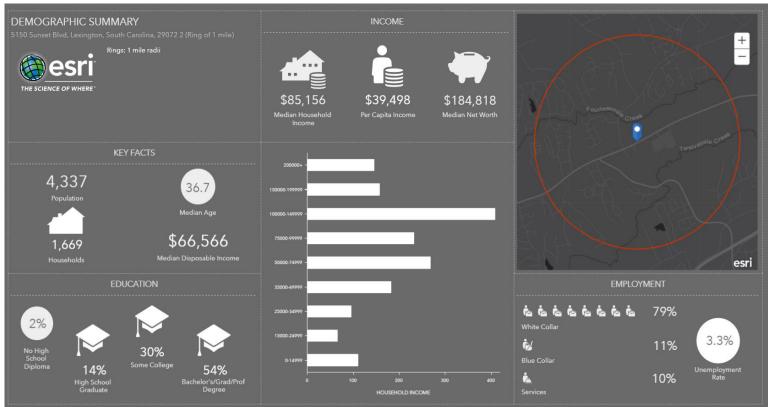

5150 Sunset Boulevard/Highway 378 Lexington, South Carolina

5150 Sunset Boulevard/Highway 378 Lexington, South Carolina

5150 Sunset Boulevard/Highway 378 Lexington, South Carolina

| TRAFFIC COUNTS          | VPD    |
|-------------------------|--------|
| Sunset Blvd             | 36,100 |
| I-20 at Mineral Springs | 60,000 |