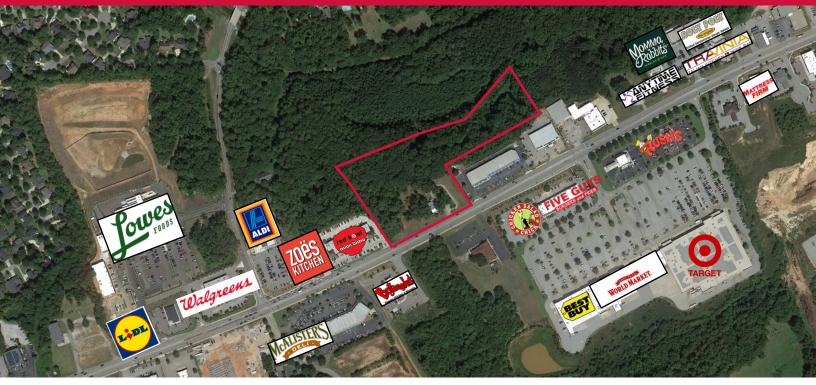

#### FIRST OFFERING

- Excellent location across from Target-anchored center in the heart of Highway 378 Retail Corridor
- Close proximity to new Lowe's shopping center, new Hobby Lobby shopping center, and new Lidl Store
- Many retailers in the immediate area
- More than 3 acres of land at or above grade with excess land
- Current Zoning: ID (may require annexation)
- Water and sewer in road
- House may be moved
- Income from Two (2) Billboards
- SALES PRICE: \$2,150,000 \$1,950,000