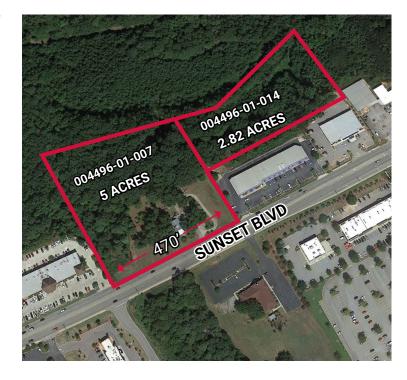

#### FIRST OFFERING

- Excellent location across from Target-anchored center in the heart of Highway 378 Retail Corridor
- Close proximity to new Lowe's shopping center, new Hobby Lobby shopping center, and new Lidl Store
- Many retailers in the immediate area
- More than 3 acres of land at or above grade with excess land
- Current Zoning: ID (may require annexation)
- Water and sewer in road
- House may be moved
- Income from Two (2) Billboards
- SALES PRICE: \$2,150,000 \$1,950,000