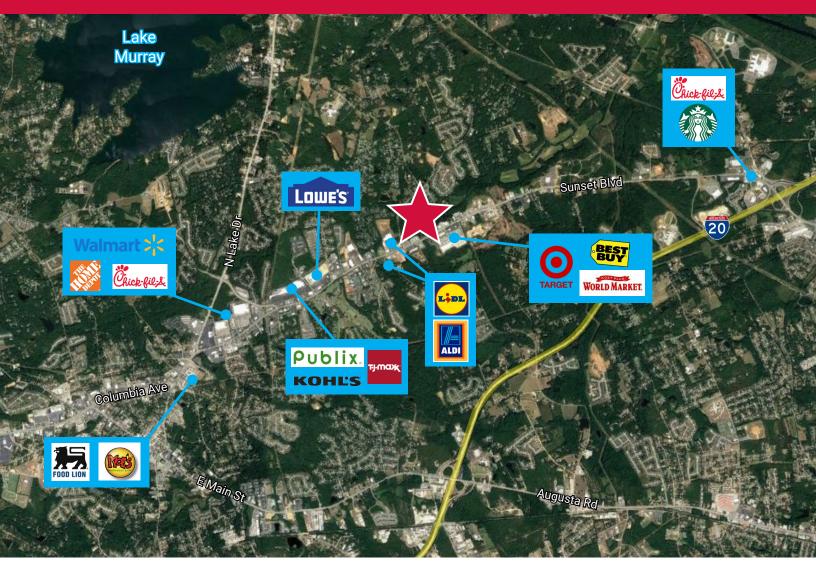

#### FIRST OFFERING

- Excellent location across from Target-anchored center in the heart of Highway 378 Retail Corridor
- Close proximity to new Lowe's shopping center, new Hobby Lobby shopping center, and new Lidl Store
- Many retailers in the immediate area
- More than 3 acres of land at or above grade with excess land
- Current Zoning: ID (may require annexation)
- Water and sewer in road
- House may be moved
- Income from Two (2) Billboards
- SALES PRICE: \$2,150,000 \$1,950,000