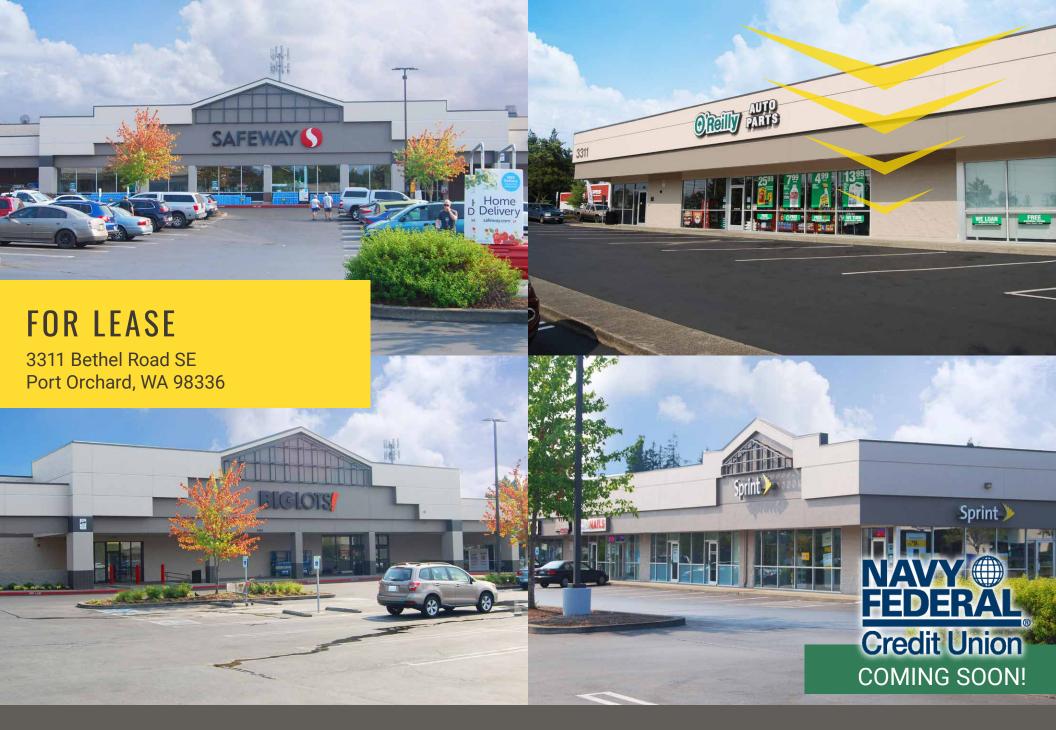

# BETHEL JUNCTION & BETHEL PLACE

## 3311 BETHEL ROAD SE:

1,100 SF - 14,610 SF AVAILABLE \$15.00 - \$24.00 PSF, NNN

- NNN's are \$7.50 \$7.82 per square foot
- Anchored by Safeway and Big Lots; other tenants include Starbucks, John L. Scott, UPS Store, Navy Federal Credit Union and more
- Surrounded by strong national tenants such as Walmart, Walgreens, Staples and Rite-Aid
- Great neighborhood community of Port Orchard