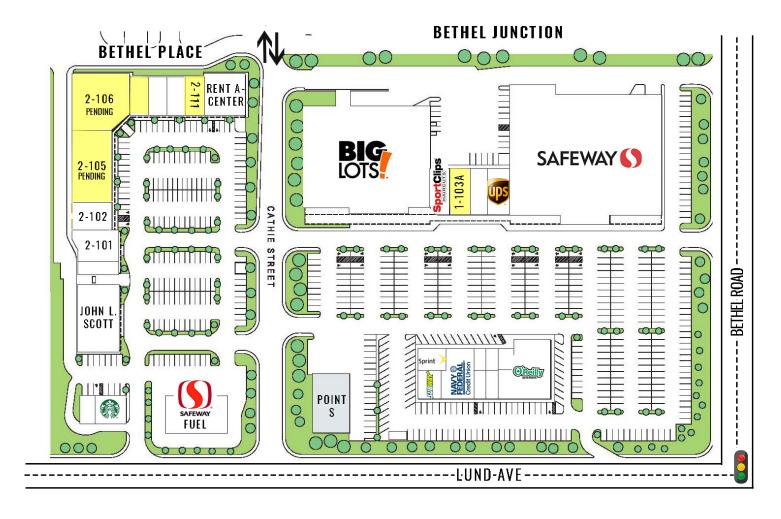

### BETHEL PLACE

| Suite         | Tenant                 | SF    | Rate             |
|---------------|------------------------|-------|------------------|
| 2-100         | Teriyaki House         | 1,200 |                  |
| 2-101         | Pet Town               | 2,400 |                  |
| 2-102         | El Pueblito            | 3,600 |                  |
| 2-103 - 2-105 | PENDING                | 6,000 | PENDING          |
| 2-106         | PENDING                | 8,610 | PENDING          |
| 2-108         | Sassy Nails            | 1,100 |                  |
| 2-109         | Men's Club Barber Shop | 1,100 |                  |
| 2-110         | Smoke Shop             | 1,100 |                  |
| 2-111         | AVAILABLE              | 1,100 | \$20.00 PSF, NNN |
| 2-115         | Rent-A-Center          | 4,700 |                  |
|               | Starbucks              | 1,400 |                  |
| 2-B           | T-Mobile               | 675   |                  |
|               | John L. Scott          | 5,928 |                  |
|               |                        |       |                  |

#### BETHEL JUNCTION

| <b>Suite</b><br>1-101<br>1-102 | <b>Tenant</b> Safeway Big Lots | <b>SF</b> 54,765 31,472 | Rate             |
|--------------------------------|--------------------------------|-------------------------|------------------|
| 1-103A                         | AVAILABLE                      | 1,543                   | \$26.00 PSF, NNN |
| 1-103B                         | Sport Clips                    | 1,406                   |                  |
| 1-105                          | Amy's Cleaners                 | 1,400                   |                  |
| 1-107                          | The UPS Store                  | 1,400                   |                  |
| 1-4A                           | O'Reilly Auto Parts            | 6,150                   |                  |
| 1-5A                           | Nilsson Hearing Aid Clinic     | 750                     |                  |
| 1-6A                           | Jones Chiropractic             | 900                     |                  |
| 1-7AB                          | Navy Federal Credit Union      | 3,199                   |                  |
| 1-9A                           | Subway                         | 1,380                   |                  |
| 1-4B                           | Liberty Tax                    | 875                     |                  |
| 1-5B                           | ZeHaira Salon                  | 750                     |                  |
| 1-6B                           | Lovely Nails                   | 600                     |                  |
| 1-9B                           | Sprint                         | 1,451                   |                  |
| 1-8A                           | Point S                        | 5,442                   |                  |