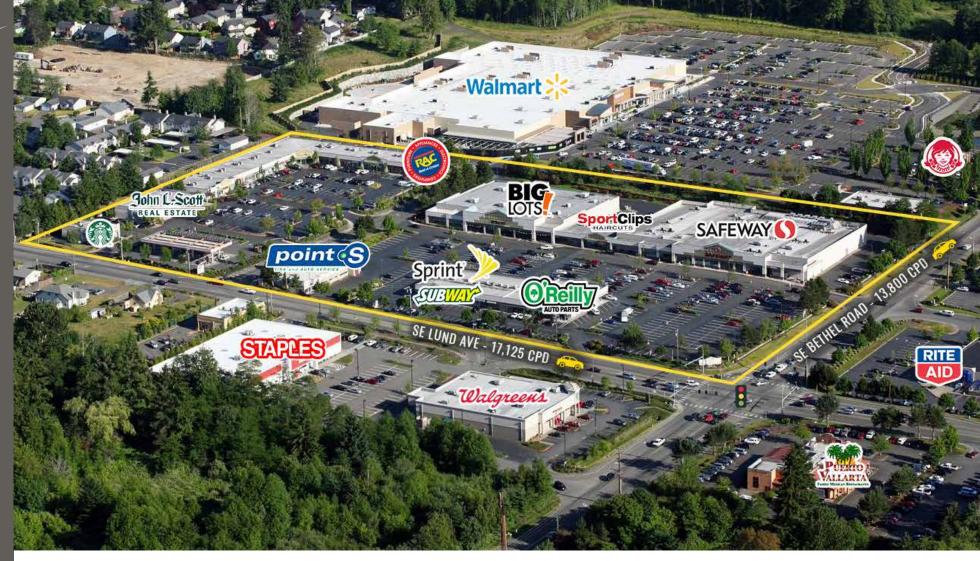

# BETHEL JUNCTION & BETHEL PLACE

## 3311 BETHEL ROAD SE:

1,100 SF - 14,610 SF AVAILABLE \$15.00 - \$24.00 PSF, NNN

- NNN's are \$7.50 \$7.82 per square foot
- Anchored by Safeway and Big Lots; other tenants include Starbucks, John L. Scott, UPS Store, Navy Federal Credit Union and more
- Surrounded by strong national tenants such as Walmart, Walgreens, Staples and Rite-Aid
- Great neighborhood community of Port Orchard

### **TENANTS**

Cross access with Walmart Super Center

Located moments from HWY 16

13,800 CPD Bethel Rd SE

17,125 CPD SE Lund Avenue