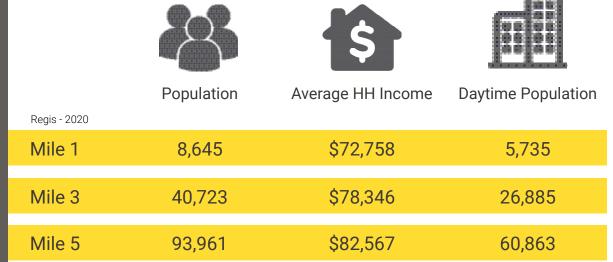

### **TENANTS**

Cross access with Walmart Super Center

Located moments from HWY 16

13,800 CPD Bethel Rd SE

17,125 CPD SE Lund Avenue