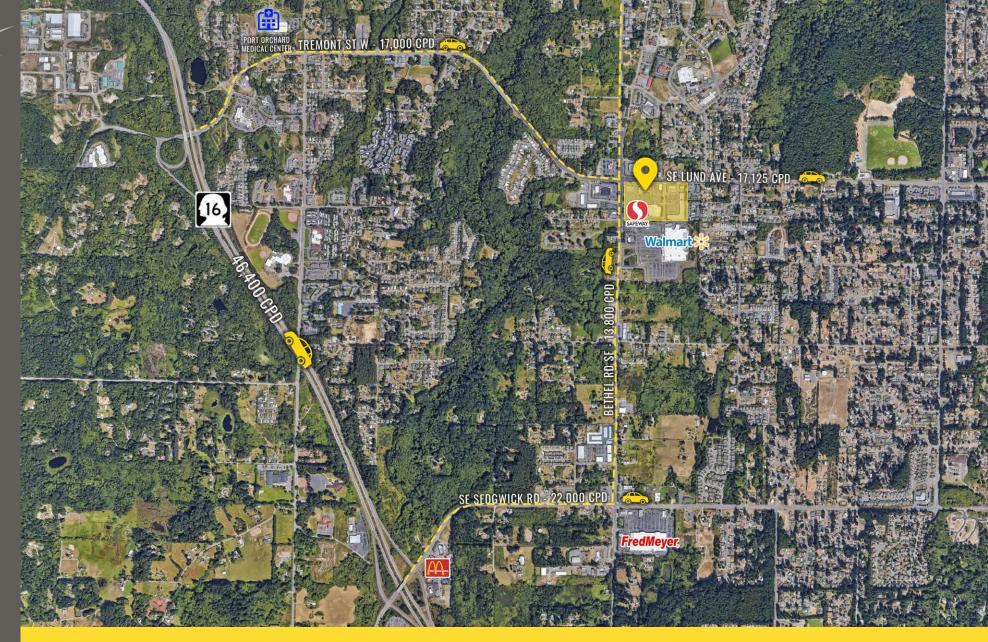

### **TENANTS**

Cross access with Walmart Super Center

Located moments from HWY 16

13,800 CPD Bethel Rd SE

17,125 CPD SE Lund Avenue