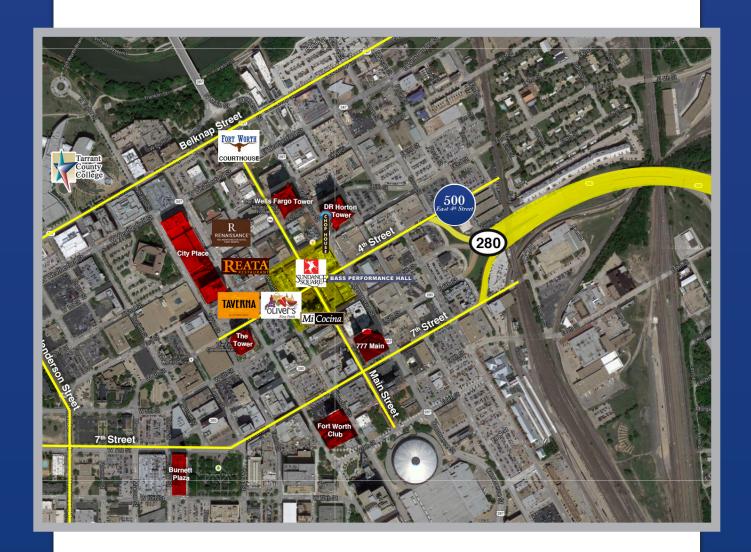

## Building Features

- Spec Suites Under Construction with Class A Historic Finishes
- Located in Downtown Fort Worth;
  Two Blocks East of Sundance Square
- Immediate Access to Airport Freeway, I-30 & I-35
- · Local Stabilized Ownership
- Document Storage Facility On-Site
- 3:1,000 Parking Ratio