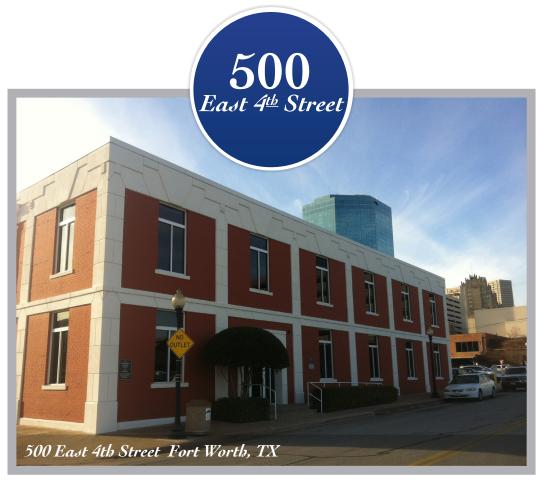

## Building Features

- Spec Suites Under Construction with Class A Historic Finishes
- Located in Downtown Fort Worth;
  Two Blocks East of Sundance Square
- Immediate Access to Airport Freeway, I-30 & I-35
- · Local Stabilized Ownership
- Document Storage Facility On-Site
- 3:1,000 Parking Ratio