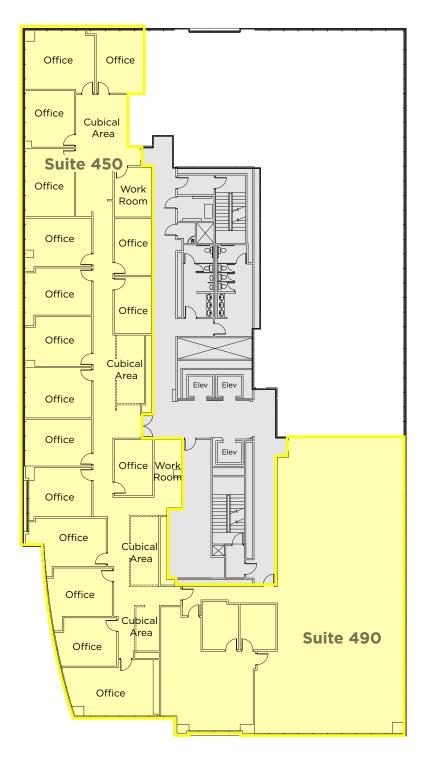

# **City Centre Place**

400 South 4th Street / Las Vegas, Nevada 89101

4TH FLOOR

**Suite 450** 7,679 RSF

**Suite 490** 4.519 RSF

# **City Centre Place**

400 South 4th Street / Las Vegas, Nevada 89101

**4<sup>TH</sup> FLOOR Suite 450/490**12,198 RSF