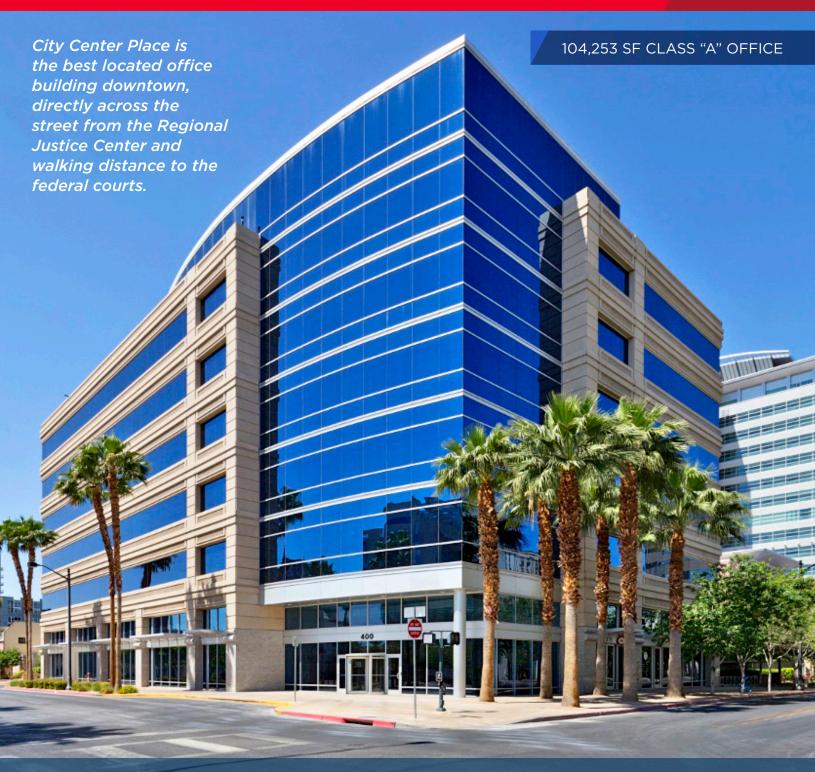

# **City Centre Place**

400 South 4th Street / Las Vegas, Nevada 89101

### **Property Highlights**

- 104,253 SF 6 story steel and glass Class A Office Building with 4.15/1,000 parking ratio
- · Located in the heart of downtown. Adjacent to the Regional Justice Center, Federal Courts, Bankruptcy Courts and Nevada Supreme Courts
- On-site amenities such as restaurants. security, building engineer and local property management.

### **Property Description:**

City Centre Place is a 104,253 SF, 6 story steel and glass Class A office building located in the heart of Downtown Las Vegas. Situated directly across the street from the Clark County Regional Justice Center and walking distance to all the federal courts. In addition to being the best located office building downtown, City Centre Place offers Tenant's a prestigious and high image office building. On-site amenities are: two restaurant options on the ground floor, on-site security and building engineer, covered parking in the parking structure and one of the best parking rations downtown at 4.15/1,000.