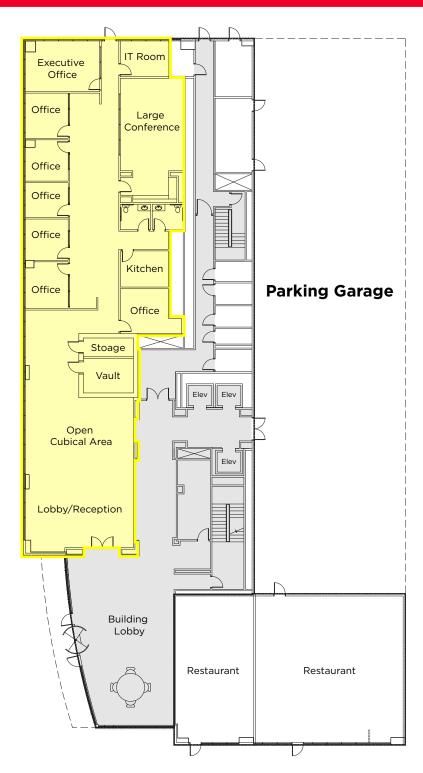

# **City Centre Place**

400 South 4th Street / Las Vegas, Nevada 89101

1<sup>ST</sup> FLOOR

**Suite 100** 5,910 RSF