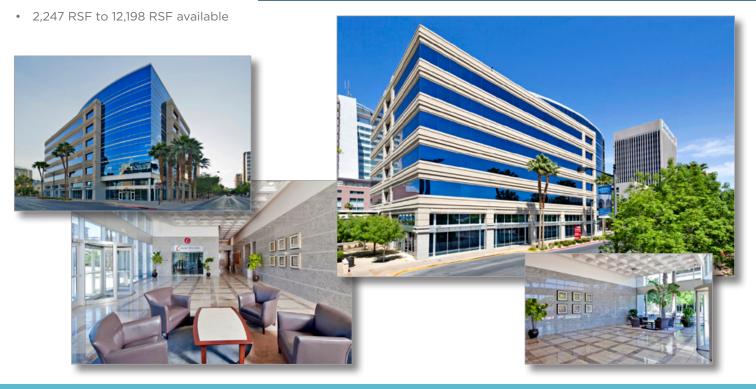

We have multiple suites available, ranging in size from 2,247 RSF to 12,198 RSF. We have a first floor off lobby space that is available as well as space on the top floor of the building, both prime spots in the building. Most suites are fully improved and move in ready.