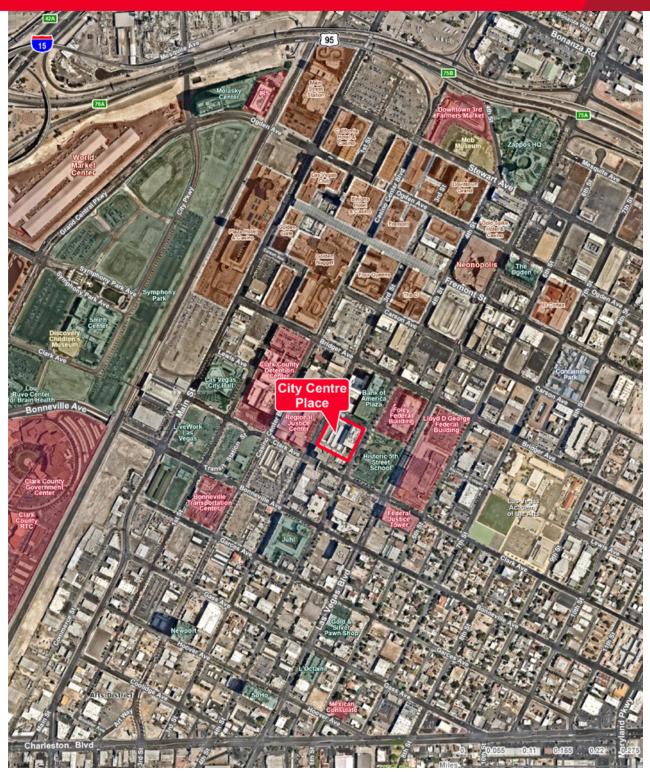

### **Property Highlights**

- 104,253 SF 6 story steel and glass Class A Office Building with 4.15/1,000 parking ratio
- · Located in the heart of downtown. Adjacent to the Regional Justice Center, Federal Courts, Bankruptcy Courts and Nevada Supreme Courts
- On-site amenities such as restaurants. security, building engineer and local property management.

### **Property Description:**

City Centre Place is a 104,253 SF, 6 story steel and glass Class A office building located in the heart of Downtown Las Vegas. Situated directly across the street from the Clark County Regional Justice Center and walking distance to all the federal courts. In addition to being the best located office building downtown, City Centre Place offers Tenant's a prestigious and high image office building. On-site amenities are: two restaurant options on the ground floor, on-site security and building engineer, covered parking in the parking structure and one of the best parking rations downtown at 4.15/1,000.