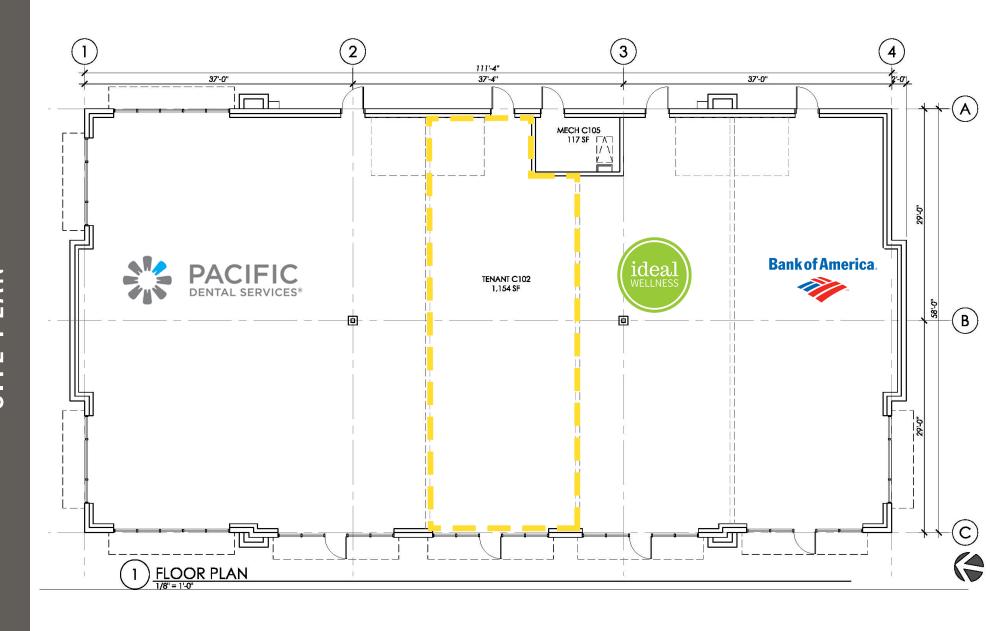

## 907 FRONTIER CIRCLE E:

## 1,154 SF \$34.00 PSF PLUS NNN

- Outstanding visibility from SR-9 34,000 CPD
- Affluent high growth trade area with thousands of new homes planned for the Lake Stevens and surrounding area
- Strong retail trade area with low market vacancy
- NNN's are estimated \$7.70 PSF