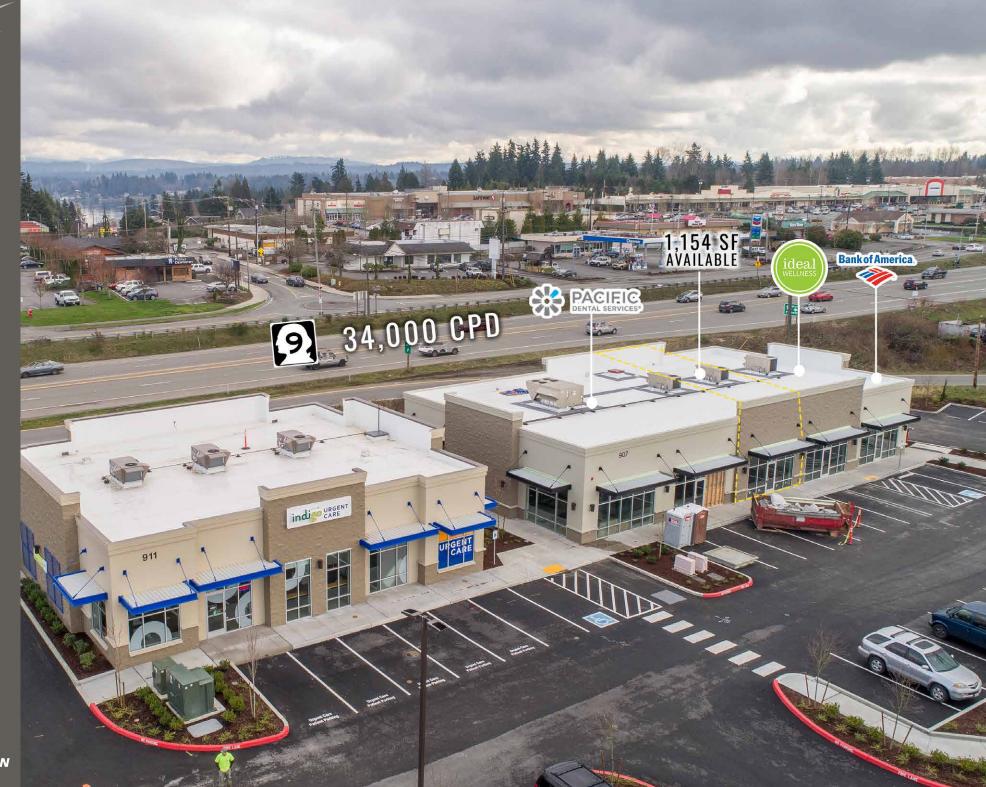

## 907 FRONTIER CIRCLE E:

## 1,154 SF \$34.00 PSF PLUS NNN

- Outstanding visibility from SR-9 34,000 CPD
- Affluent high growth trade area with thousands of new homes planned for the Lake Stevens and surrounding area
- Strong retail trade area with low market vacancy
- NNN's are estimated \$7.70 PSF

## **NEARBY TENANTS**

Excellent access to & from HWY 204 & HWY9

20,000 CPD HWY 204

34,000 CPD HWY 9