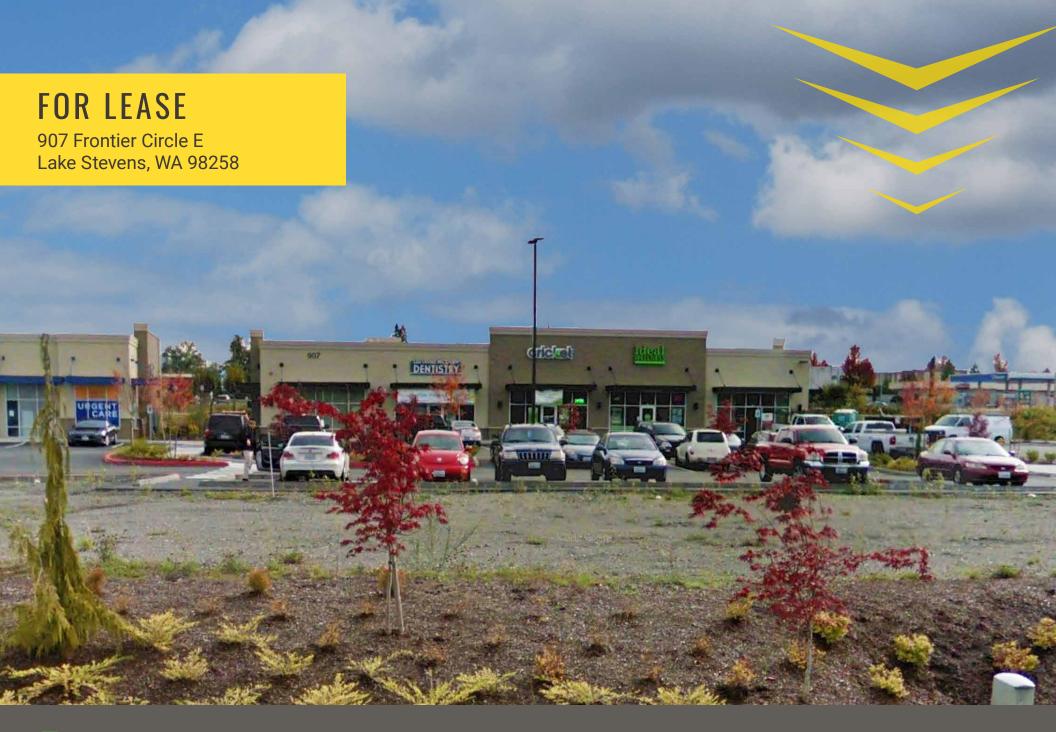

## FRONTIER CIRCLE - LAKE STEVENS

Justin Holmes | Josh Parnell

## 907 FRONTIER CIRCLE E:

## 1,154 SF \$34.00 PSF PLUS NNN

- Outstanding visibility from SR-9 34,000 CPD
- Affluent high growth trade area with thousands of new homes planned for the Lake Stevens and surrounding area
- Strong retail trade area with low market vacancy
- NNN's are estimated \$7.70 PSF