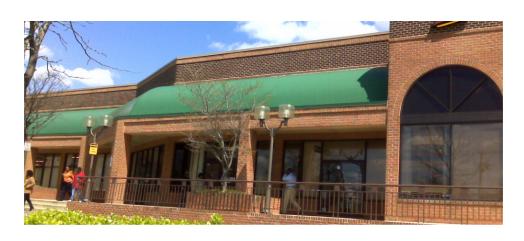

### **PROPERTY OVERVIEW**

Dogwood Station is a stable, well maintained neighborhood center in a densely populated commercial and residential corridor. Tenants include Family Dollar, Pizza Hut, Dollar General and Wendy's. Additional tenants include a roster of local and regional businesses including medical offices, a dry cleaner, beauty salon and financial institution. The center is brick and split faced block with plate glass set in aluminum frames. The center has excellent visibility and access, located at the intersection of Dogwood and Rolling Roads in Woodlawn.