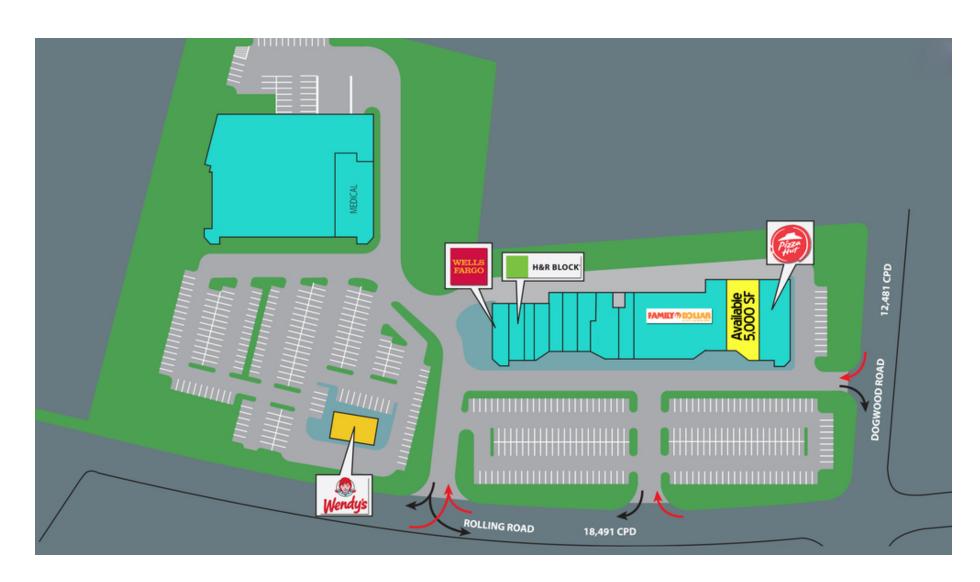

2303-2375 N. ROLLING ROAD, WINDSOR MILL, MD

Aerial & site plan overlay

2303-2375 N. ROLLING ROAD, WINDSOR MILL, MD

Site Plan

443.921.9328 swyatt@troutdaniel.com

2303-2375 N. ROLLING ROAD, WINDSOR MILL, MD

Additional Photos