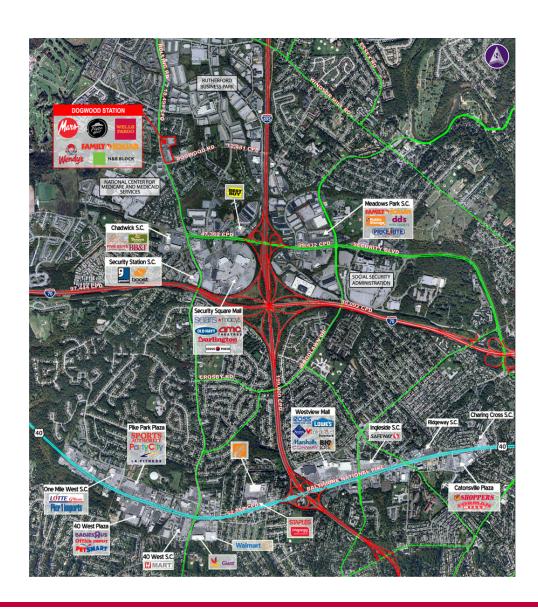

2303-2375 N. ROLLING ROAD, WINDSOR MILL, MD

Aerial & site plan overlay

2303-2375 N. ROLLING ROAD, WINDSOR MILL, MD

Site Plan

443.921.9328 swyatt@troutdaniel.com

2303-2375 N. ROLLING ROAD, WINDSOR MILL, MD

Additional Photos

### **PROPERTY OVERVIEW**

Dogwood Station is a stable, well maintained neighborhood center in a densely populated commercial and residential corridor. Tenants include Family Dollar, Pizza Hut, Dollar General and Wendy's. Additional tenants include a roster of local and regional businesses including medical offices, a dry cleaner, beauty salon and financial institution. The center is brick and split faced block with plate glass set in aluminum frames. The center has excellent visibility and access, located at the intersection of Dogwood and Rolling Roads in Woodlawn.