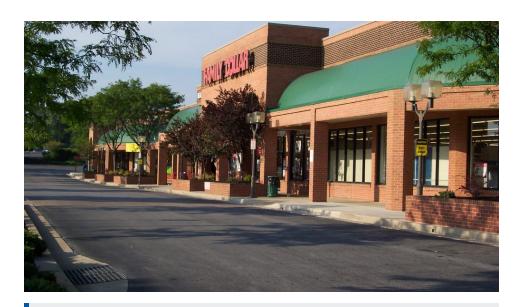

### **PROPERTY OVERVIEW**

Dogwood Station is a stable, well maintained neighborhood center in a densely populated commercial and residential corridor. Tenants include Family Dollar, Pizza Hut, Dollar General and Wendy's. Additional tenants include a roster of local and regional businesses including medical offices, a dry cleaner, beauty salon and financial institution. The center is brick and split faced block with plate glass set in aluminum frames. The center has excellent visibility and access, located at the intersection of Dogwood and Rolling Roads in Woodlawn.