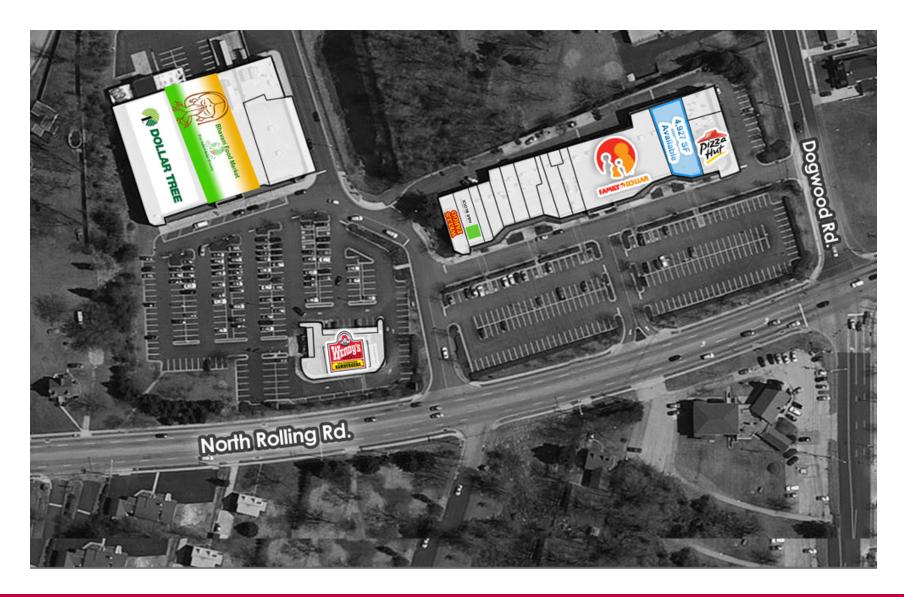

2303-2375 N. ROLLING ROAD, WINDSOR MILL, MD

Aerial & site plan overlay

2303-2375 N. ROLLING ROAD, WINDSOR MILL, MD

Site Plan

443.921.9328 swyatt@troutdaniel.com

2303-2375 N. ROLLING ROAD, WINDSOR MILL, MD

Additional Photos