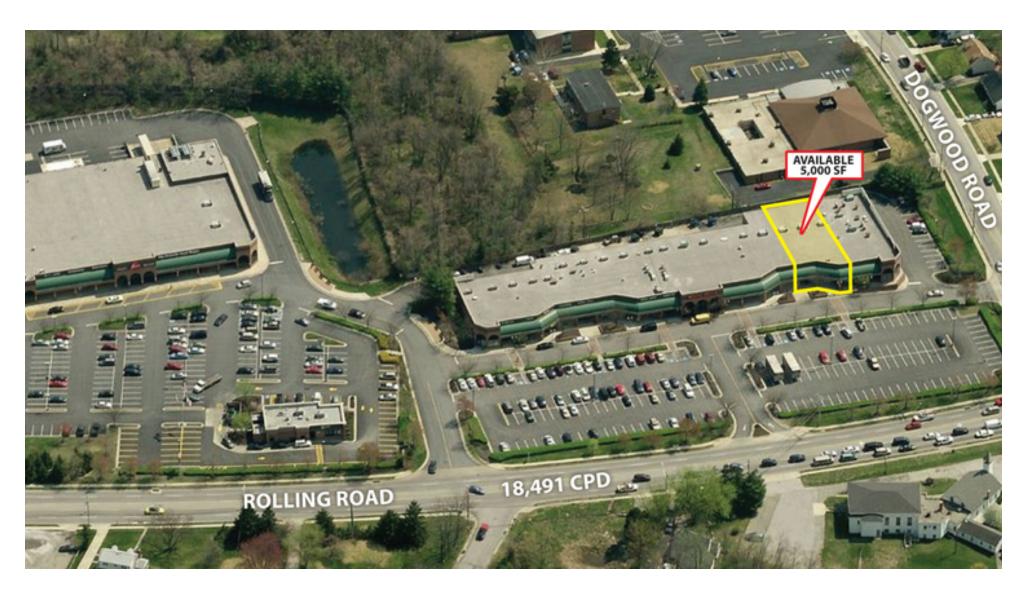

2303-2375 N. ROLLING ROAD, WINDSOR MILL, MD

Aerial & site plan overlay

2303-2375 N. ROLLING ROAD, WINDSOR MILL, MD

Site Plan

443.921.9328 swyatt@troutdaniel.com

2303-2375 N. ROLLING ROAD, WINDSOR MILL, MD

Additional Photos

2303-2375 N. ROLLING ROAD, WINDSOR MILL, MD

Birdseye