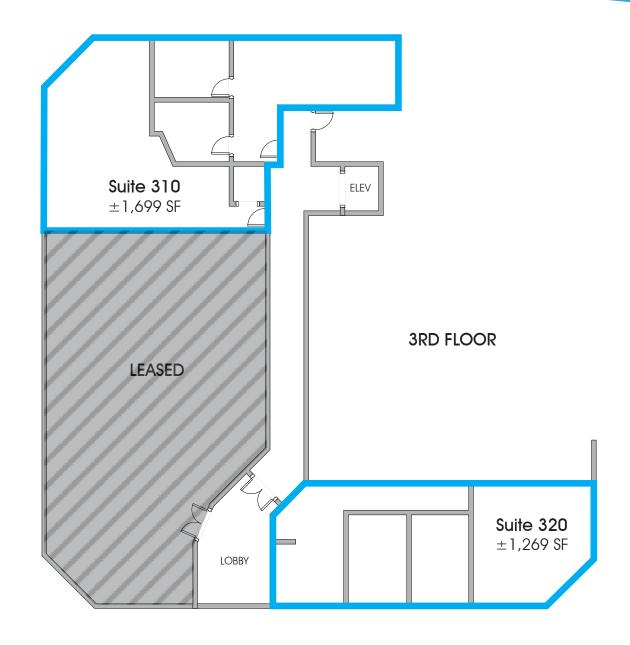

#### **PROPERTY FEATURES**

• Available Suite 310:  $\pm 1,699$  SF

Suite 320:  $\pm 1,269$  SF

4th Floor: ±9,127 SF - AVAILABLE 01/01/21

Lease Rate \$21.00 - \$22.00 PSF/FS

• Frontage 3rd Street and Virginia Avenue

### **AVAILABILITY**:

\$21.00 - \$22.00 PSF/FS

**Suite 310**:  $\pm 1,699$  SF **Suite 320**:  $\pm 1,269$  SF

LOCATED ON THE BUSY AND EXCITING CENTRAL AVE, CLOSE TO LOCAL SHOPS AND UNIQUE PHOENIX RESTARAUNTS