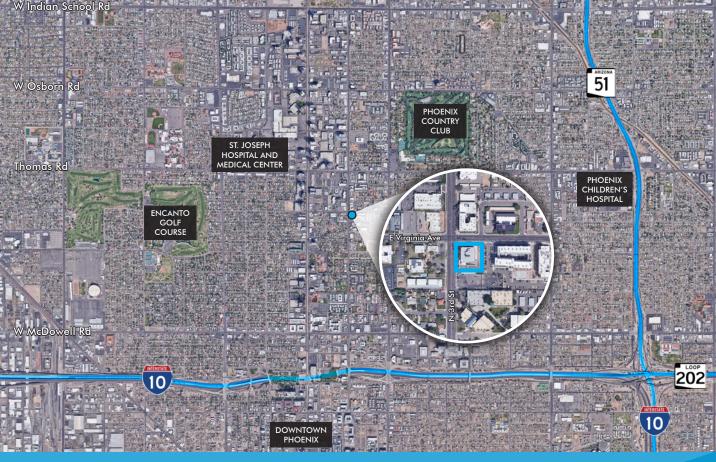

MINUTES FROM THE I-10

7 MILES TO PHOENIX SKY HARBOR AIRPORT

19.63% LEVERAGED IRR USING A 10-YEAR HOLDING PERIOD

SOUTHEAST CORNER OF 3RD STREET & VIRGINIA AVE

**FOUR-STORY BUILDING** 

**Exclusive Contacts:** 