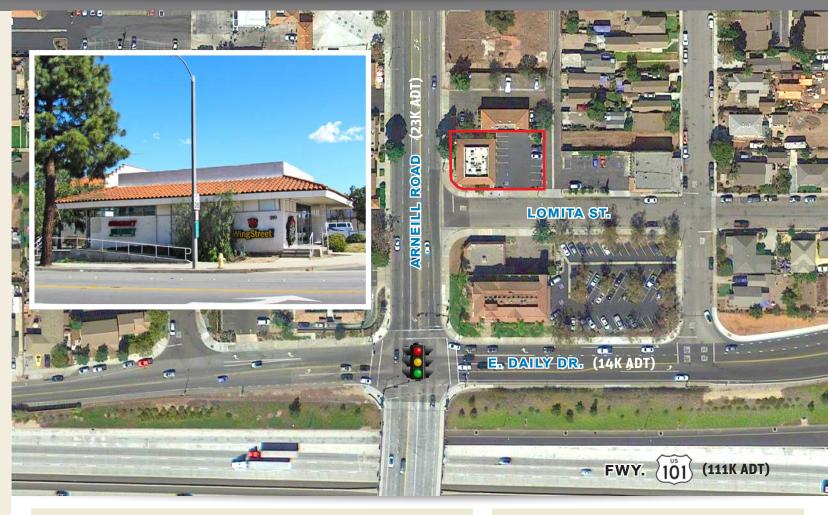

### **Traffic Counts**

| Arneill Rd.:         | 23K ADT     |
|----------------------|-------------|
| E. Daily St.:        | 14K ADT     |
| Ventura 101 Freeway: | 139,000 ADT |

Traffic Counts from the City of Ventura