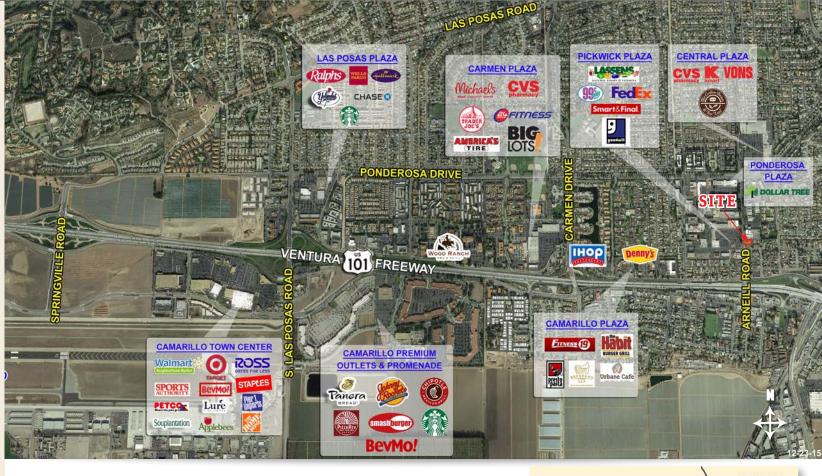

### PROPERTY BRIEF

- **№ 805 SF available at signalized corner in Camarillo**
- Easy access to/from US 101 Freeway
- Private parking in rear of building
- Building signage available

SANTA BARBARA
COUNTY

VENTURA COUNTY

VENTURA COUNTY

VENTURA COUNTY

VENTURA COUNTY

FILLMORE
SANTA PRULA

CAMARILLO
SIMI VALLEY
SAN FERNANDO
VALLEY
VALLEY
LOS
ANGELE
SANTA CRUZ
SANTA MONICA

ANACCIPA ISLAND

**Available Space** 

805 SF