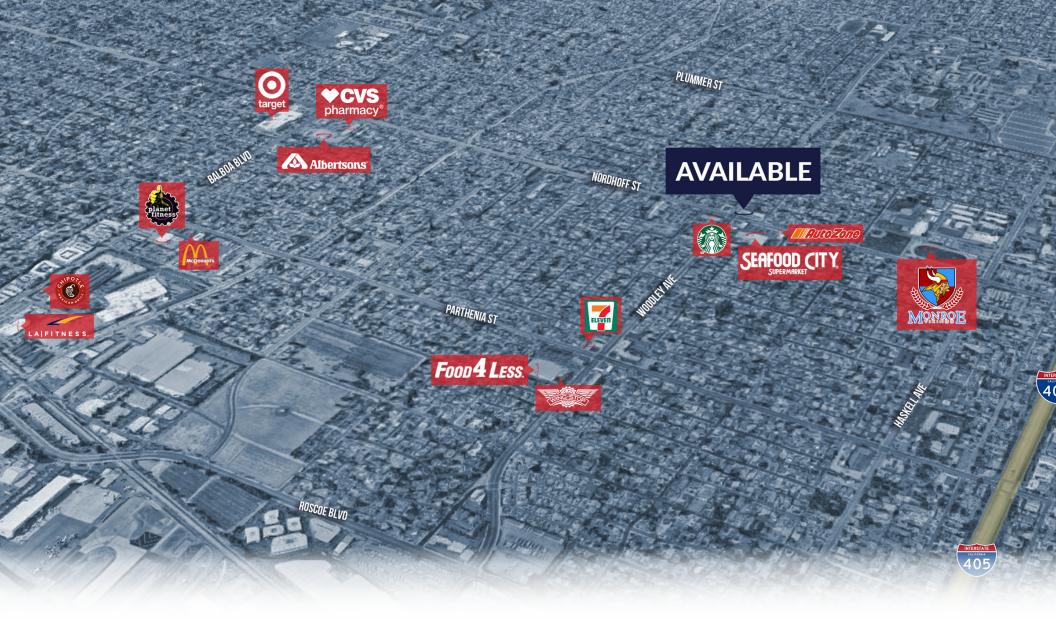

| 3 MILE   | 5 MILE   |
|----------------|------------------------|----------|----------|
| Population     | 27,738                 | 277,594  | 669,348  |
| Avg. HH Income | \$107,794              | \$90,334 | \$94,016 |
| QQ Daytime Pop | 22,411                 | 223,698  | 542,076  |
| Traffic Count  | ± 59,287 CPD ON STREET |          |          |

RETAIL SPACE NORTH HILLS

### SITE PLAN



16161 Nordhoff St., North Hills, CA 91343



Measurement are approximate only, and Broker does not guarantee their accuracy. Ienants are subject to change, and Broker makes no representation written or implied that the feature tenants will be occupying the space throughout the duration of the Lessee's tenancy. Lessee is to conduct their own due diligence before signing any formal agreements.



























**AERIAL MAP**