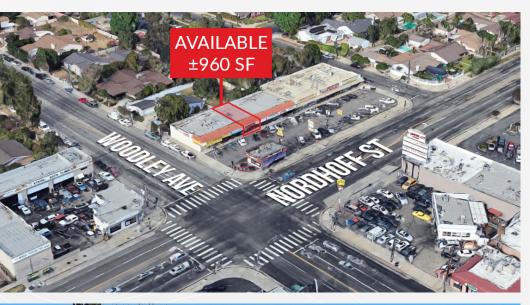

**AERIAL MAP** 

### APPROX. 960 SF

RETAIL SPACE

- ✓ Located at a signalized intersection
- ✓ Great signage opportunity
- ✓ Plenty of visibility