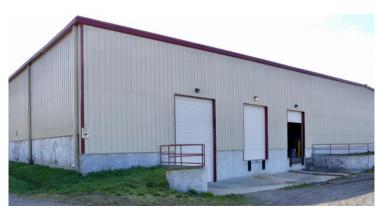

## **Property Features**

- 26' Clear Height
- 6" Floor Thickness
- 66 Space/0.60 Ratio
- ESFR Sprinkled

| Building 1  |                               |
|-------------|-------------------------------|
| Total Size  | 20,000 SF                     |
| Tenant      | Infinity Cheer & Dance School |
| Lease Term  | Flexible                      |
| Maintenance | New roof installed in 2014    |
| Year Built  | 1975                          |
|             |                               |