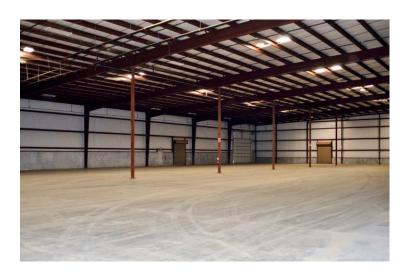

## **Property Features**

- Building 1: 20,000 SF with one ground level rollup door, office and showroom
- Building 2: 90,000 SF with 3 loading docks, 5 ground level rollup doors and office
- · 3 Phase electrical system with 440V

# FOR SALE 16517 Bull Church Rd

Woodford, VA 22580

| Building 2  |               |
|-------------|---------------|
| Total Size  | 90,000 SF     |
| Tenant      | McDean        |
| Lease Term  | December 2019 |
| Rental Rate | \$2.50 NNN    |
| Year Built  | 2009          |