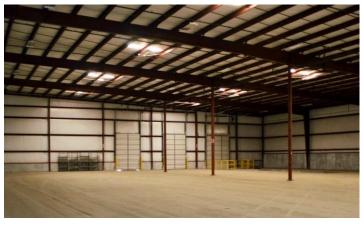

## **Property Features**

- Building 1: 20,000 SF with one ground level rollup door, office and showroom
- Building 2: 90,000 SF with 3 loading docks, 5 ground level rollup doors and office
- · 3 Phase electrical system with 440V

# FOR SALE 16517 Bull Church Rd

Woodford, VA 22580

| Building 2  |               |
|-------------|---------------|
| Total Size  | 90,000 SF     |
| Tenant      | McDean        |
| Lease Term  | December 2019 |
| Rental Rate | \$2.50 NNN    |
| Year Built  | 2009          |