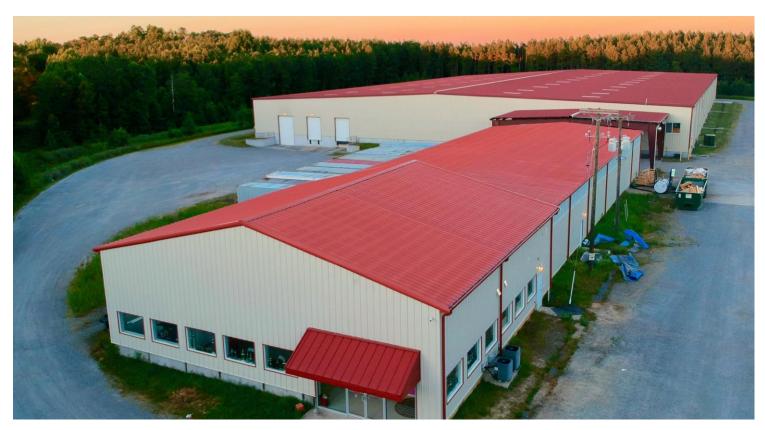

# FOR SALE 16517 Bull Church Rd

Woodford, VA 22580

## **Property Features**

- Building 1: 20,000 SF with one ground level rollup door, office and showroom
- Building 2: 90,000 SF with 3 loading docks, 5 ground level rollup doors and office
- · 3 Phase electrical system with 440V

| Specifications |                             |
|----------------|-----------------------------|
| Sale Price     | \$4,500,000                 |
| Total Acres    | 19.91 AC                    |
| Total SF       | 110,000 SF                  |
| Timing         | Available immediately       |
| Cap Rate       | 6.44%                       |
| Timing         | Full occupancy through 2019 |