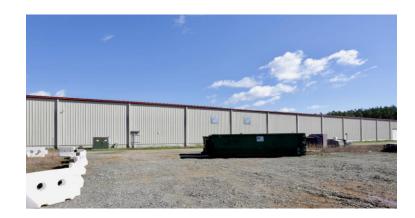

# FOR SALE 16517 Bull Church Rd

Woodford, VA 22580

| Building 2  |               |
|-------------|---------------|
| Total Size  | 90,000 SF     |
| Tenant      | McDean        |
| Lease Term  | December 2019 |
| Rental Rate | \$2.50 NNN    |
| Year Built  | 2009          |