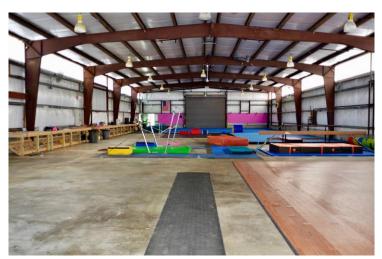

## **Property Features**

- 26' Clear Height
- 6" Floor Thickness
- 66 Space/0.60 Ratio
- ESFR Sprinkled

| Building 1  |                               |
|-------------|-------------------------------|
| Total Size  | 20,000 SF                     |
| Tenant      | Infinity Cheer & Dance School |
| Lease Term  | Flexible                      |
| Maintenance | New roof installed in 2014    |
| Year Built  | 1975                          |
|             |                               |