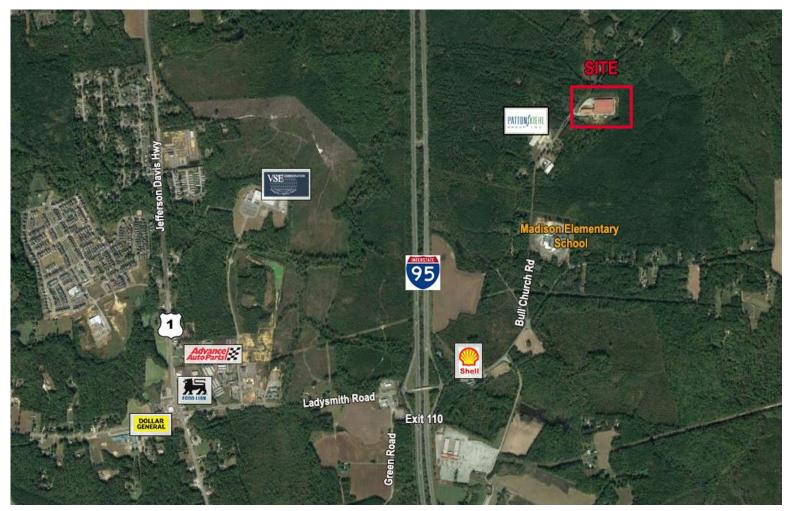

# FOR SALE 16517 Bull Church Rd

Woodford, VA 22580

# FOR SALE 16517 Bull Church Rd

Woodford, VA 22580

For more information, contact:

**THOMAS RAINES** 

Associate 540 322 4158 thomas.raines@thalhimer.com

Eagle Village 1125 Jefferson Davis Highway, Suite 350 Fredericksburg, VA 22401-8449 www.thalhimer.com