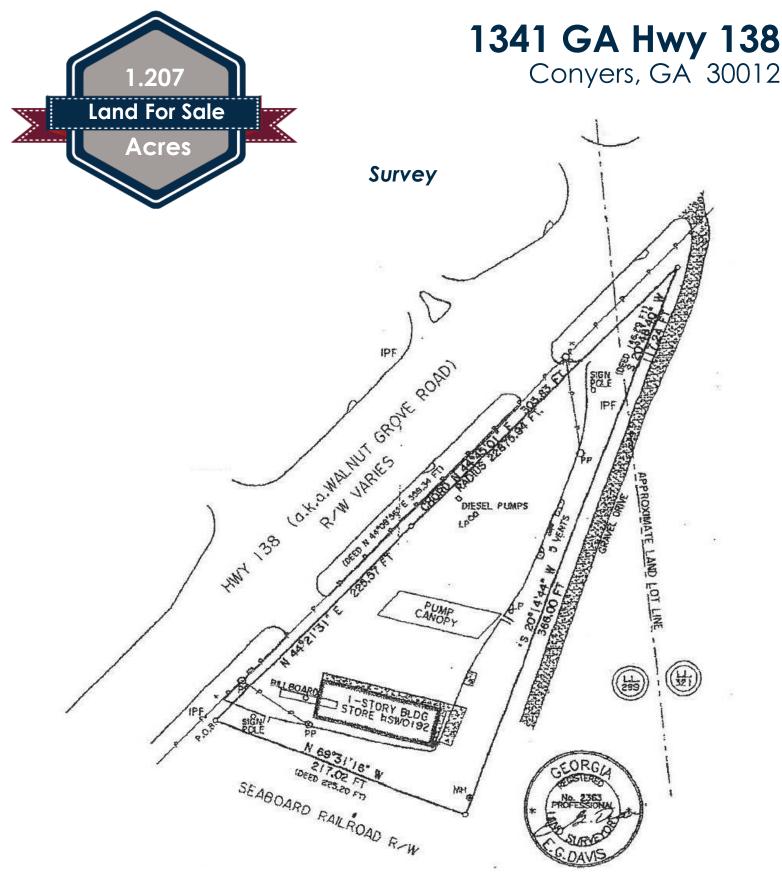

## **Property Highlights**

- Price: \$310,000.00
- Bank Owned/Foreclosure
- Approximately 1.207 Acres
- Zoned C-2, Commercial
- Frontage: 529.4' along GA 138
- Excellent Access to I-20
- Perfect Location for Convenience Store/Gas Station
- All Utilities Available
- Daily Traffic Count: 36,000 AADT
- All Reasonable Offers Considered!