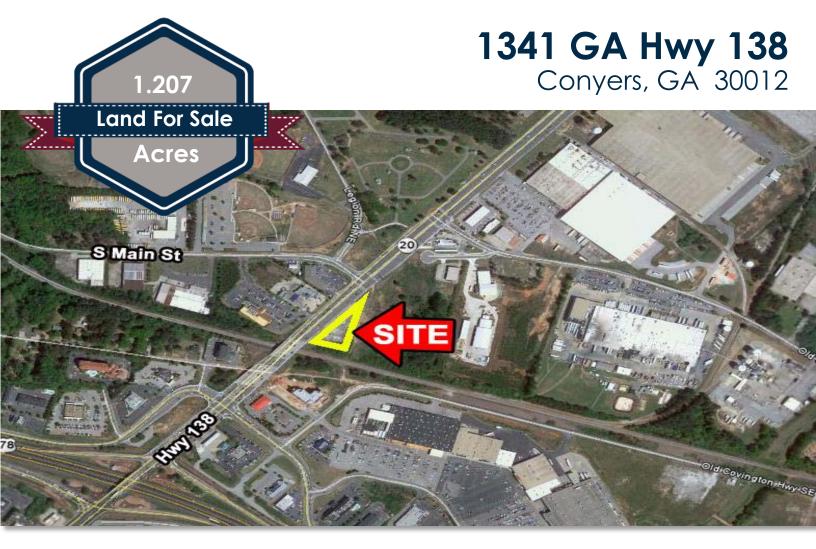

## **Property Highlights**

- Price: \$310,000.00
- Bank Owned/Foreclosure
- Approximately 1.207 Acres
- Zoned C-2, Commercial
- Frontage: 529.4' along GA 138
- Excellent Access to I-20
- Perfect Location for Convenience Store/Gas Station
- All Utilities Available
- Daily Traffic Count: 36,000 AADT
- All Reasonable Offers Considered!