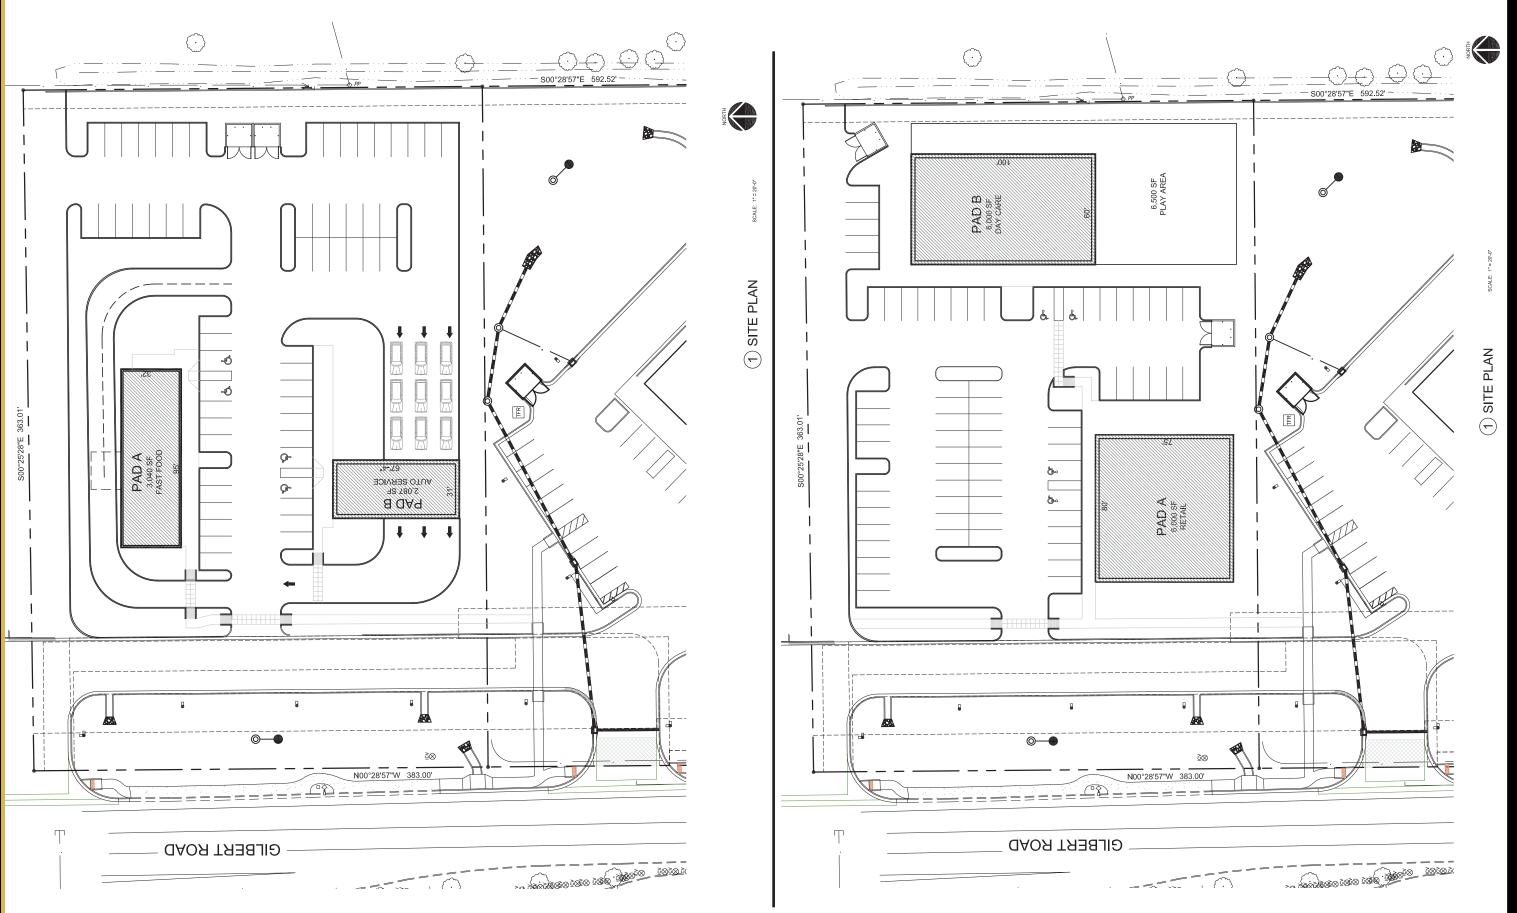

-----------|--|
| Queen Creek Road   |  |
| Total Cars Per Day |  |





## **DE RITO PARTNERS, INC**

28,673

15,000

43,673

# PRIME CORNER IN SOUTH CHANDLER TRADE AREA

Northeast Corner of Gilbert Rd & Queen Creek Rd - Chandler, Arizona

### PAD AVAILABLE FOR GROUND LEASE / 88,405 SF / 2.0295 ACRES



### For further information contact: (602) 553-2943 paul.serafin@derito.com (602) 393-0117 carl.jones@derito.com 9120 E. Talking Stick Way, Suite E-1 FedEx Scottsdale, AZ 85250 o. 480.834.8500 | f. 602.381.1981

# www.derito.com

### **PROJECT HIGHLIGHTS**

1.5 miles south of 202 freeway

Path of development on South Gilbert Road

Just east of Chandler Municipal Airport

Average household income over \$120,000 within 1 mile

Population over 230,000 within 5 miles

Tenants Nearby:











DE RITO PARTNERS, INC



NC ARTNERS, DE RITO