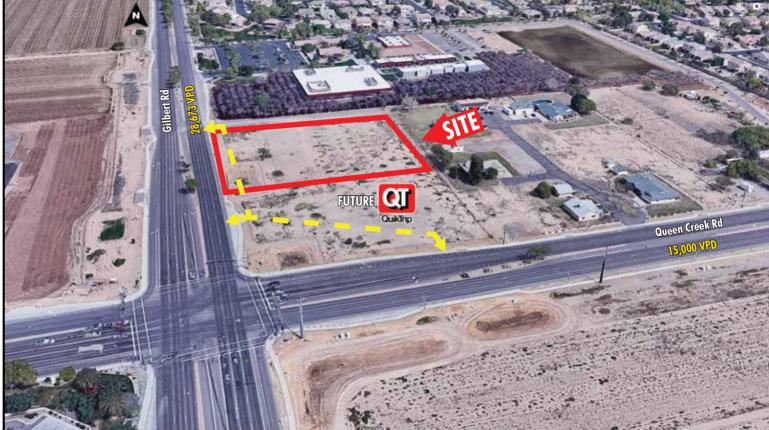

## **DE RITO PARTNERS, INC**

28,673

15,000

43,673

### **PROJECT HIGHLIGHTS**

1.5 miles south of 202 freeway

Path of development on South Gilbert Road

Just east of Chandler Municipal Airport

Average household income over \$120,000 within 1 mile

Population over 230,000 within 5 miles