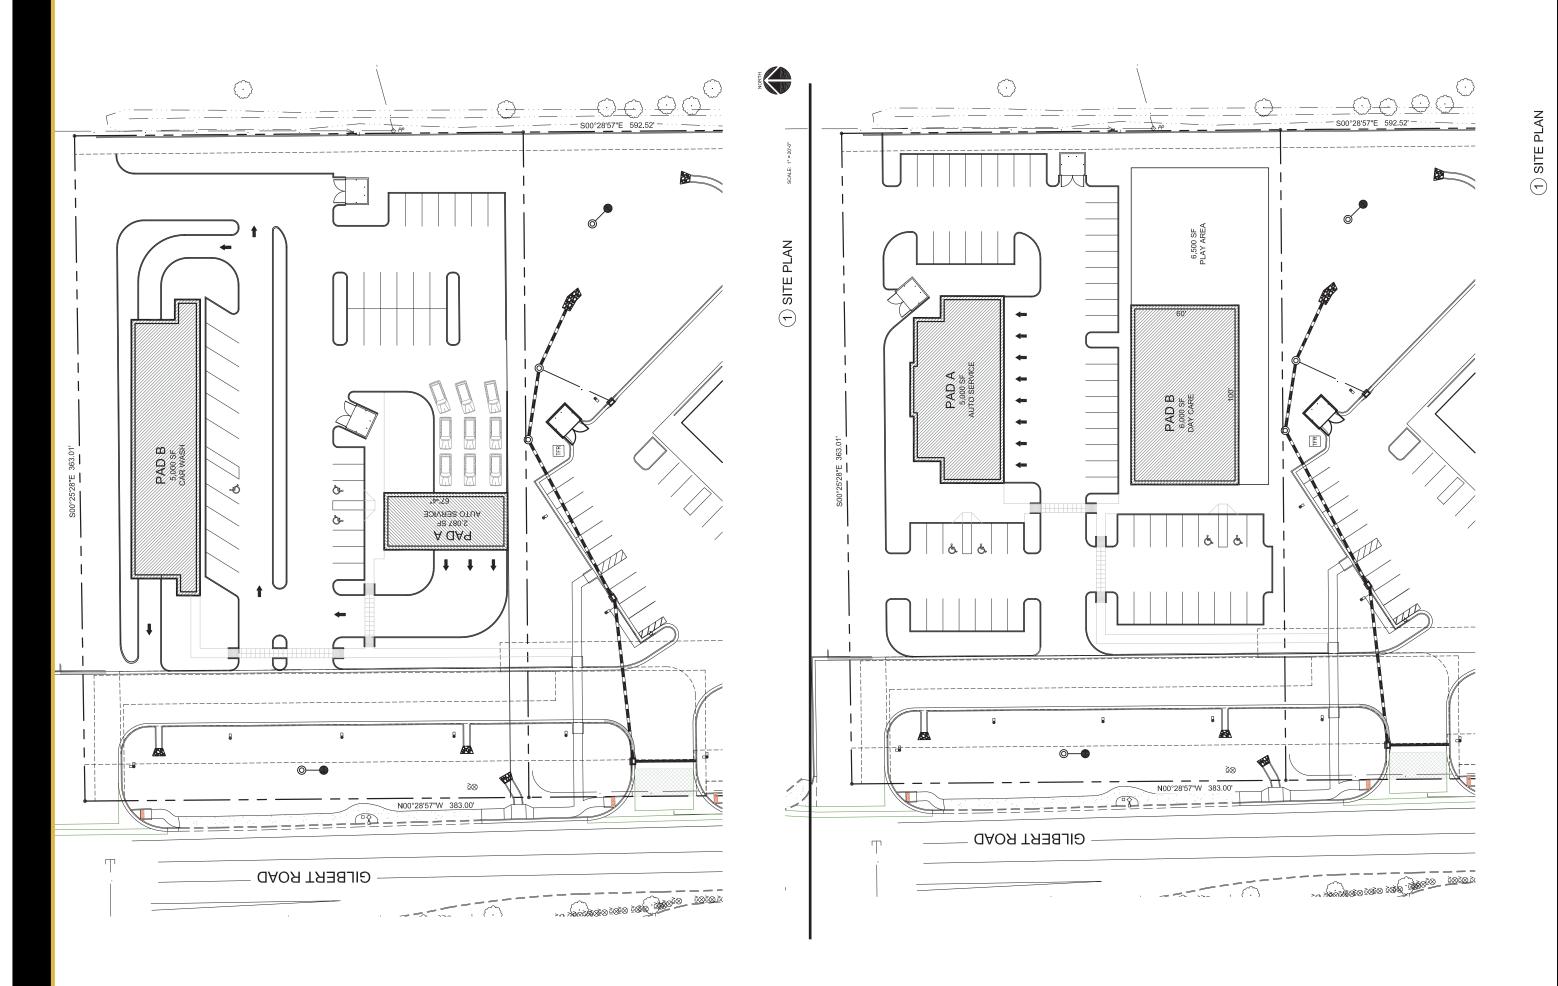

# PRIME CORNER IN SOUTH CHANDLER TRADE AREA

Northeast Corner of Gilbert Rd & Queen Creek Rd - Chandler, Arizona

### PAD AVAILABLE FOR GROUND LEASE / 88,405 SF / 2.0295 ACRES

### **PROJECT HIGHLIGHTS**

1.5 miles south of 202 freeway

Path of development on South Gilbert Road

Just east of Chandler Municipal Airport

Average household income over \$120,000 within 1 mile

Population over 230,000 within 5 miles