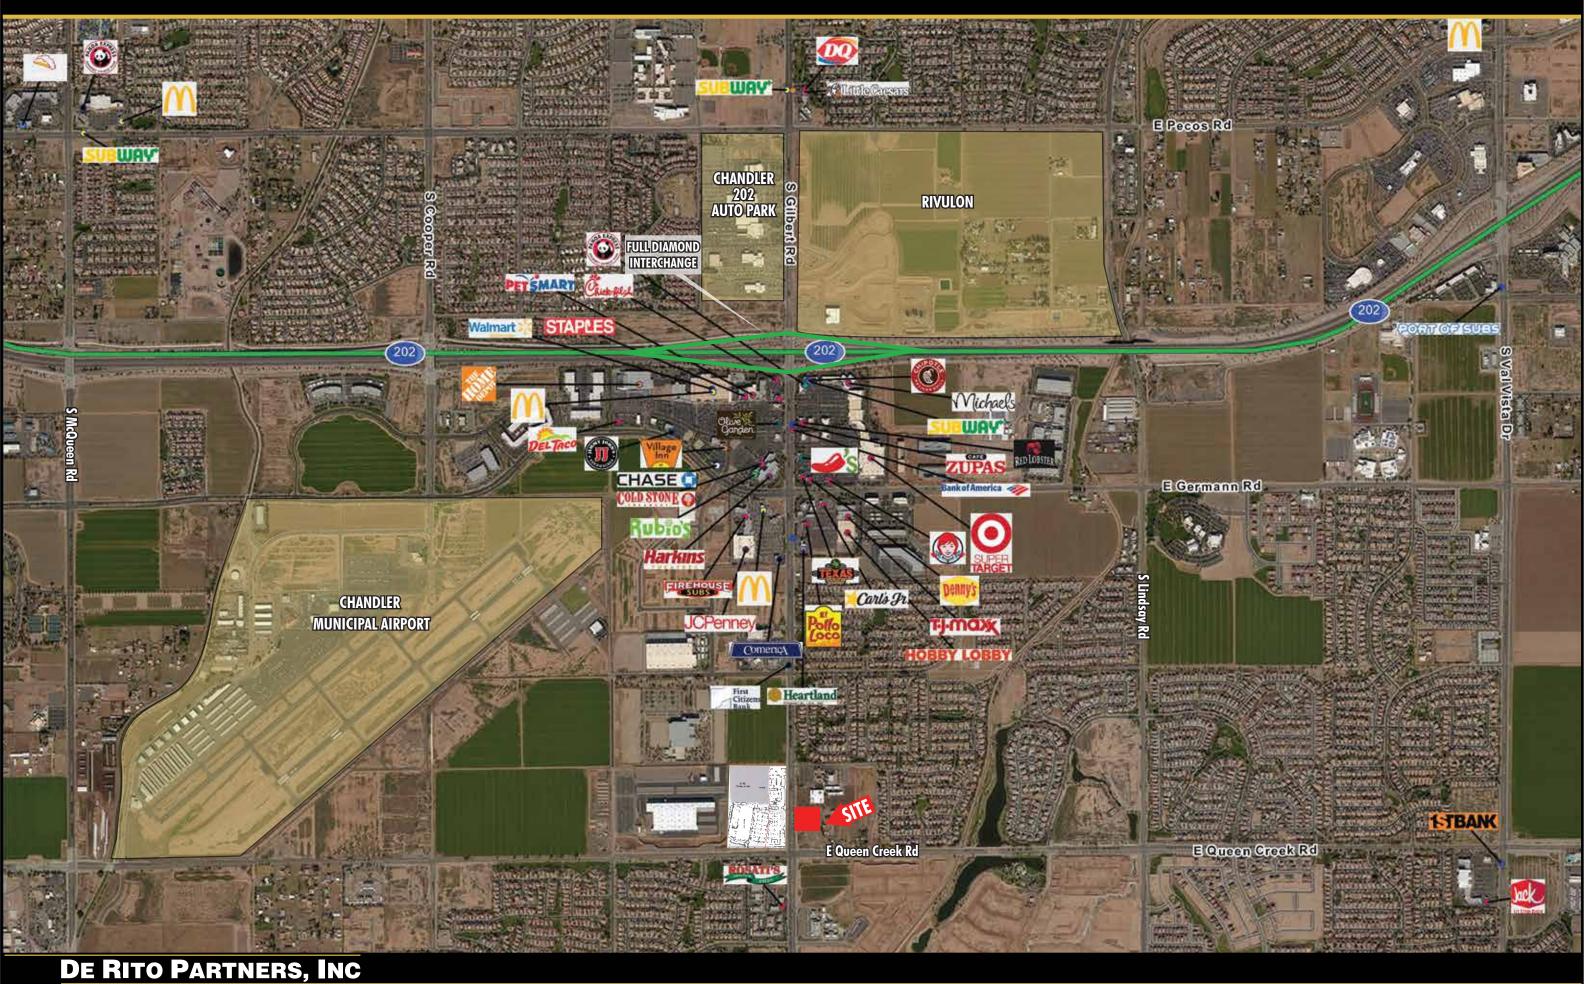

-------------|--|
| Queen Creek Road   |  |
| Total Cars Per Day |  |





## **DE RITO PARTNERS, INC**

28,673

15,000

43,673

# PRIME CORNER IN SOUTH CHANDLER TRADE AREA

Northeast Corner of Gilbert Rd & Queen Creek Rd - Chandler, Arizona

### PAD AVAILABLE FOR GROUND LEASE / 88,405 SF / 2.0295 ACRES



### For further information contact: (602) 553-2943 paul.serafin@derito.com (602) 393-0117 carl.jones@derito.com 9120 E. Talking Stick Way, Suite E-1 FedEx Scottsdale, AZ 85250 o. 480.834.8500 | f. 602.381.1981

# www.derito.com

### **PROJECT HIGHLIGHTS**

1.5 miles south of 202 freeway

Path of development on South Gilbert Road

Just east of Chandler Municipal Airport

Average household income over \$120,000 within 1 mile

Population over 230,000 within 5 miles

Tenants Nearby:











DE RITO PARTNERS, INC



NC ARTNERS, DE RITO