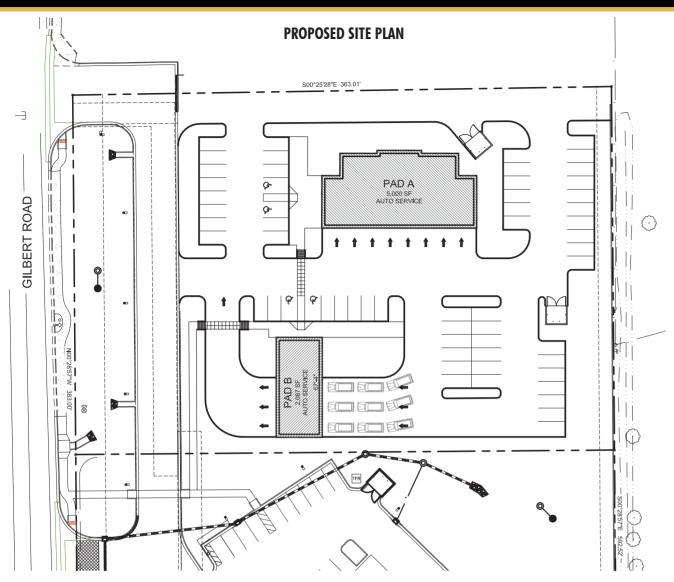

#### Northeast Corner of Gilbert Rd & Queen Creek Rd - Chandler, Arizona



| DEMOGRAPHICS (Source: SitesUSA)        | 1 Mile    | 3 Miles   | 5 Miles   |
|----------------------------------------|-----------|-----------|-----------|
| Estimated Population (2017)            | 7,089     | 67,011    | 239,528   |
| Projected Population (2022)            | 7,693     | 72,867    | 260,777   |
| Estimated Avg. Household Income (2017) | \$128,003 | \$130,610 | \$118,401 |
| Projected Avg. Household Income (2022) | \$150,140 | \$155,417 | \$140,977 |
| Average Household Size (2017)          | 3.18      | 3.15      | 2.96      |
| Total Daytime Employees (2017)         | 621       | 13,897    | 57,649    |
| Median Age (2017)                      | 33.4      | 33.9      | 34.3      |

#### TRAFFIC COUNTS (2017 Source: CoStar)

| Gilbert Road       |  |
|----------------