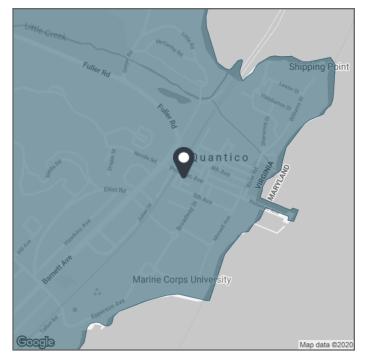

## SBA HUBZone Qualification Report

View on HUBZone Map

#### **Designation Details**

| Census Tract |                       |
|--------------|-----------------------|
| Tract ID:    | 51153901100           |
| County:      | Prince William County |
| State:       | VA                    |