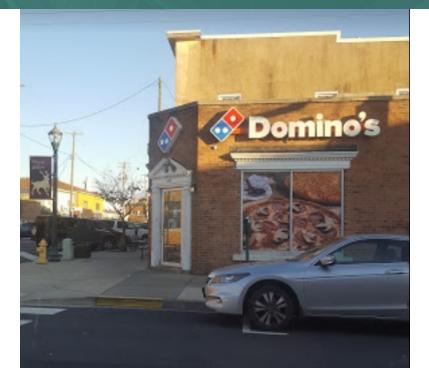

#### **PROPERTY OVERVIEW**

Approximately 2,600 SF retail property for sale as an investment opportunity. Currently leased to Domino's Pizza which has been at this location since 1980. Tenant upgraded space to current code in 2019 including dine-in seating. Tenant has 5 years remaining on lease with a 90 day kickout option and 2 options to renew for additional 5 year terms. 8.2% Cap Rate! Owner financing available.

#### **LOCATION OVERVIEW**

Excellent Corner location in the Town of Quantico. Only pizza restaurant in main street retail area. Immediately adjacent to Quantico Marine Corp base serving personnel and base residents. Near Quantico Amtrak station and walking distance to town residences.