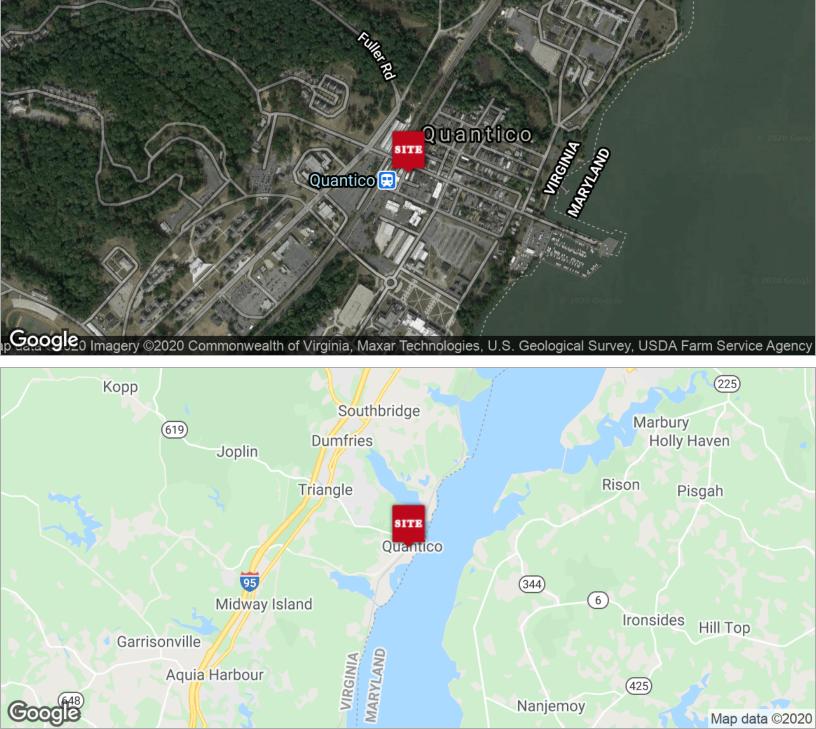

|                               |
| Base Rent                                 | \$52,032                      |
| Real Estate Tax Increase (Paid by Tenant) | \$1,911                       |
| Gross Income                              | \$53,943                      |
| EXPENSE SUMMARY                           |                               |
| Real Estate Taxes 2020                    | \$4,552                       |
| Insurance                                 | \$2,268                       |
| Gross Expenses                            | \$6,820                       |
| Net Operating Income                      | \$47,123                      |

**PRESENTED BY:** 



## FOR SALE **RETAIL INVESTMENT** 338 POTOMAC AVE. QUANTICO, VA 22134

#### **LOCATION MAPS**



Map data ©2020

#### **PRESENTED BY:**

#### **CARMELA PATRICK COMMERCIAL AGENT** 703.330.1224 carmela@weber-rector.com Offering is subject to errors, omissions, prior sale, change in price, or withdrawal without notice.

COMMERCIAI 9401 Battle StreetManassas, VA 20110 www.Weber-Rector.com

## FOR SALE RETAIL INVESTMENT 338 POTOMAC AVE. QUANTICO, VA 22134

## DEMOGRAPHICS MAP



| POPULATION                              | 1 MILE                 | 3 MILES                  | <b>5 MILES</b>           |
|-----------------------------------------|------------------------|--------------------------|--------------------------|
| Total population                        | 9,866                  | 105,948                  | 228,533                  |
| Median age                              | 32.