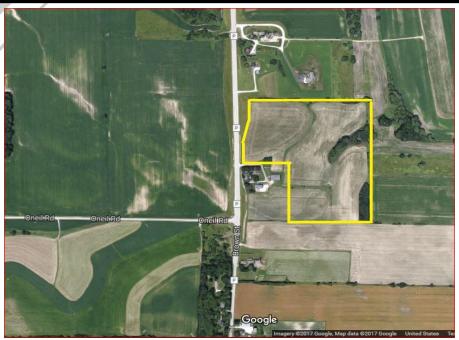

### **Vacant Land**

**Sale Price** \$389,000

**Square Footage** +/- 31 Acres

### **Property Features**

- Excellent acreage for home sites located on major north/south corridor in growing area
- Buildable terrain with excellent views of Holy Hill
- 30% increase residential population
- Flat to slight inclines with excellent drainage into nearby creek bed
- Suitable for walk-out basements
- Small hobby farms, large home sites or farming
- Township open to development options

#### Location

 County Highway P (Brown St.), 4 miles north of Piggly Wiggly and new elementary school

For more information, please contact Kim Johnson (920) 731-0362 kjohnson@jrossassoc.com

J. Ross & Associates, LLC