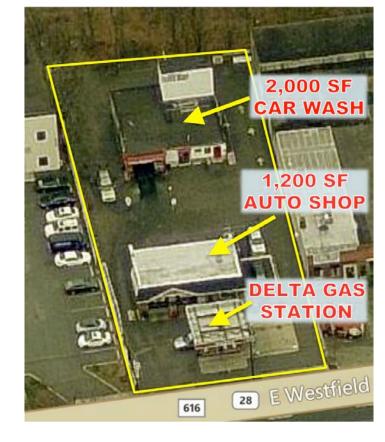

## **Property Features**

- Multi-Tenant Investment Property
  - Delta Station (Owner Operated & Included in Sale Price)
  - 1,200 sf Auto Repair (Tenant occupied)
  - 2,000 sf Car Wash (Tenant occupied)
- 0.4 Acres
- Zoned: B-3 Arterial Business District
- Ample Parking (15-20 Cars)
- Traffic Count: 43,000/day
- Situated on Busy State Rd (Rte 28)
- Sale Price: \$975,000