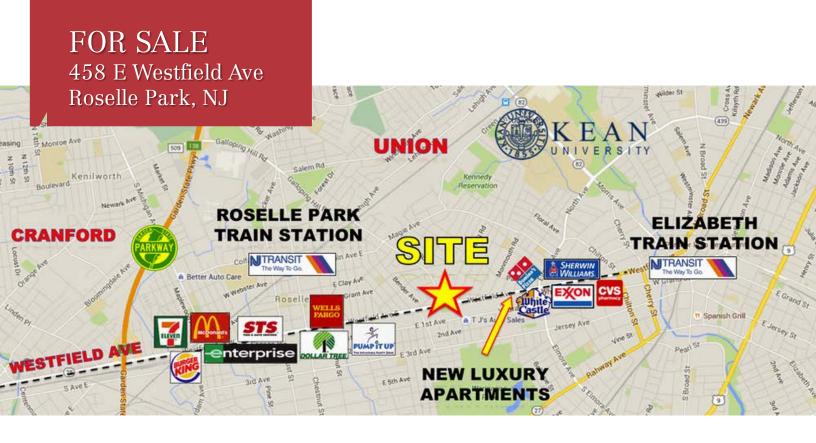

## FOR SALE Investment Opportunity



## 458 E Westfield Avenue

Roselle Park, New Jersey

## **Property Features**

- Multi-Tenant Investment Property
  - Delta Station (Owner Operated & Included in Sale Price)
  - 1,200 sf Auto Repair (Tenant occupied)
  - 2,000 sf Car Wash (Tenant occupied)
- 0.4 Acres
- Zoned: B-3 Arterial Business District
- Ample Parking (15-20 Cars)
- Traffic Count: 43,000/day
- Situated on Busy State Rd (Rte 28)
- Sale Price: \$975,000



For Further Information Please Contact Exclusive Broker:

Richard Goski, Vice President 908 295 5244 rgoski@naidb.com Catherine Goski, Associate 908 370 7074 cgoski@naidb.com



## TO VIEW A VIDEO PRESENTATION:

https://www.youtube.com/watch?v=q-Nj0sSJRSE&feature=youtu.be•

For Further Information Please Contact Exclusive Broker:

Richard Goski, Vice President 908 295 5244 • rgoski@naidb.com

Catherine Goski, Associate
908 370 7074 • cgoski@naidb.com