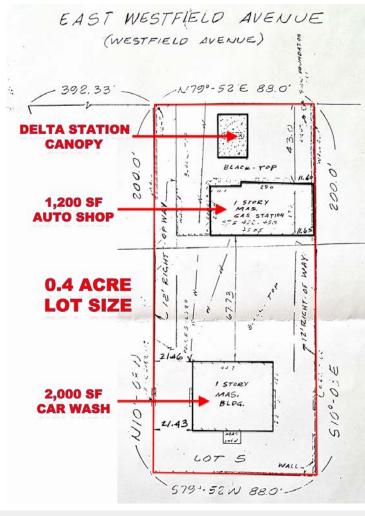

## **Property Features**

- Multi-Tenant Investment Property
  - Delta Station (Owner Operated & Included in Sale Price)
  - 1,200 sf Auto Repair (Tenant occupied)
  - 2,000 sf Car Wash (Tenant occupied)
- 0.4 Acres
- Zoned: B-3 Arterial Business District
- Ample Parking (15-20 Cars)
- Traffic Count: 43,000/day
- Situated on Busy State Rd (Rte 28)
- Sale Price: \$975,000