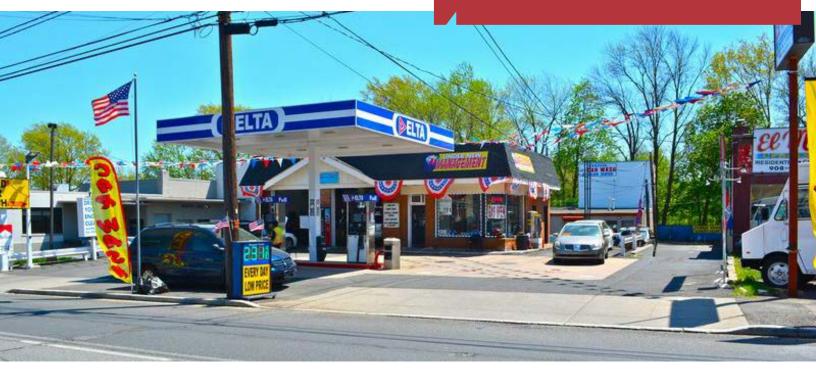

## **Property Features**

- Multi-Tenant Investment Property
  - Delta Station (Owner Operated & Included in Sale Price)
  - 1,200 sf Auto Repair (Tenant occupied)
  - 2,000 sf Car Wash (Tenant occupied)
- 0.4 Acres
- Zoned: B-3 Arterial Business District
- Ample Parking (15-20 Cars)
- Traffic Count: 43,000/day
- Situated on Busy State Rd (Rte 28)
- Sale Price: \$975,000