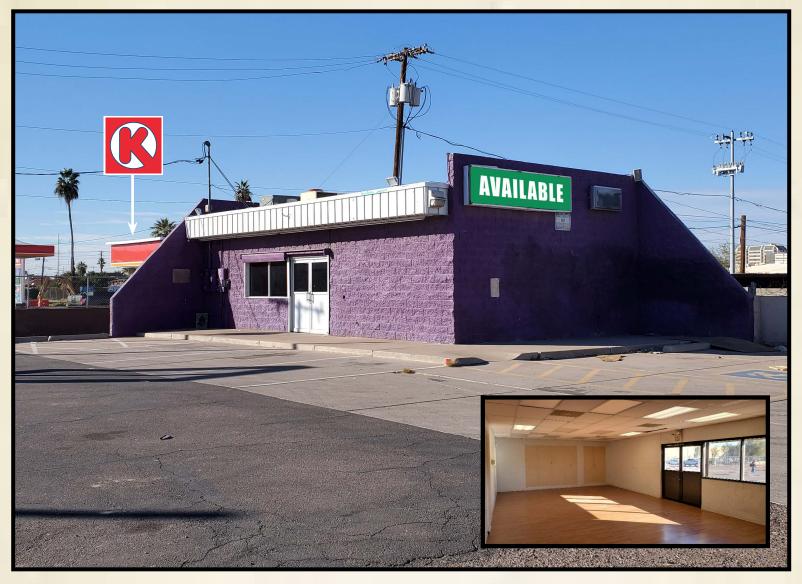

## 20 East Buckeye Road | Phoenix, AZ 85004 Single-Tenant Retail Building For Lease

- ±925 SF Building
- Located at Buckeye Rd & Central Ave.
- 1/2 Mile North of I-17
- Near Retail, Restaurants and Transportation
- Signage Available
- Immediate Downtown Access
- Excellent Parking Ratio