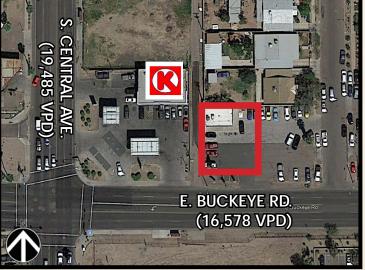

## 20 East Buckeye Road | Phoenix, AZ 85004 Single-Tenant Retail Building For Lease

- ±925 SF Building
- Located at Buckeye Rd & Central Ave.
- 1/2 Mile North of I-17
- Near Retail, Restaurants and Transportation
- Signage Available
- Immediate Downtown Access
- Excellent Parking Ratio

## 20 East Buckeye Road | Phoenix, AZ 85004 Single-Tenant Retail Building For Lease

Maps

Trent Rustan D: 480.966.5155 M: 602.550.0709 trustan@cpiaz.com

OMMERCIAL PROPERTIES INC. Locally Owned. Globally Connected.