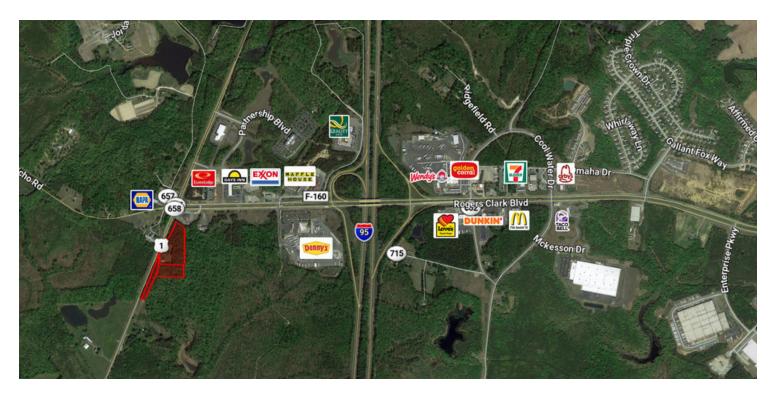

#### **PROPERTY OVERVIEW**

This property is located on Route 1 near the intersection of Rogers Clark Boulevard. The commercial zoning allows for most commercial uses. It is located less than a mile from the interchange of I-95 and Carmel Church/Bowling Green exit.