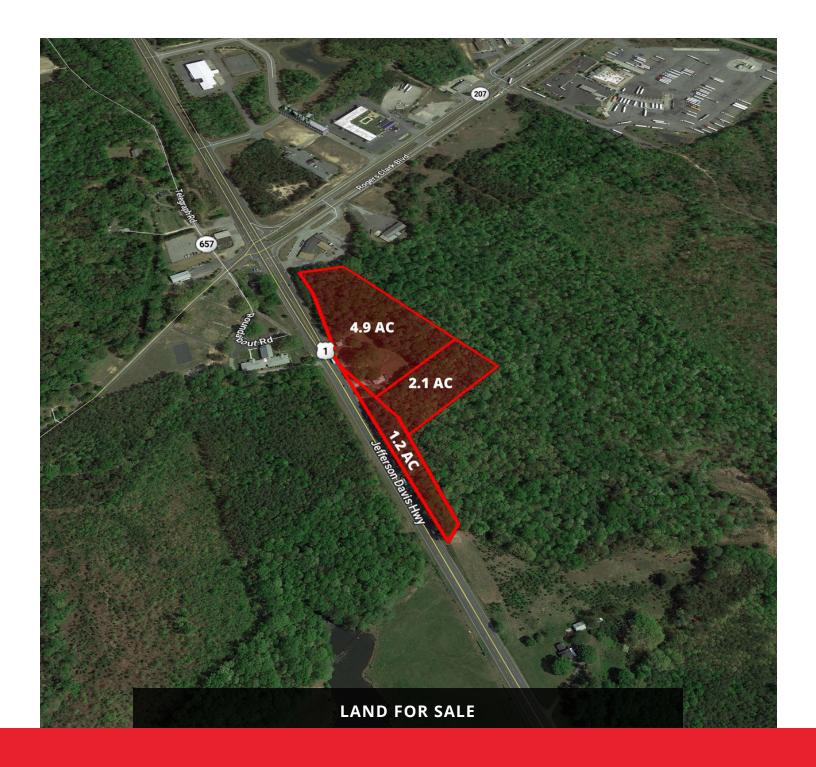

#### **OFFERING SUMMARY**

Sale Price: Subject To Offer

**Lot Size:** 8.257 Acres

#### **PROPERTY OVERVIEW**

This property is located on Route 1 near the intersection of Rogers Clark Boulevard. The commercial zoning allows for most commercial uses. It is located less than a mile from the interchange of I-95 and Carmel Church/Bowling Green exit.

#### **PROPERTY HIGHLIGHTS**

- 8.257 acres
- · B-1 and RP zoning
- +/- 1,400' of frontage on Route 1
- Easy access to the interstate
- · Two rental homes on the property
- Small pylon sign available
- · Unique brick building with clay terra cotta roof
- Traffic counts on I95 of 106,000VPD