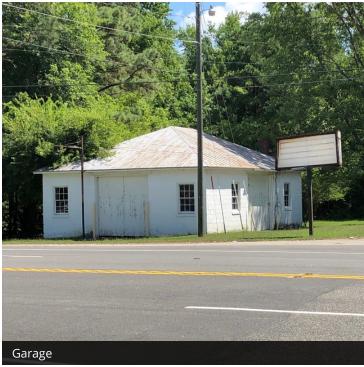

#### **PROPERTY HIGHLIGHTS**

- 8.257 acres
- · B-1 and RP zoning
- +/- 1,400' of frontage on Route 1
- Easy access to the interstate
- · Two rental homes on the property
- Small pylon sign available
- · Unique brick building with clay terra cotta roof
- Traffic counts on I95 of 106,000VPD