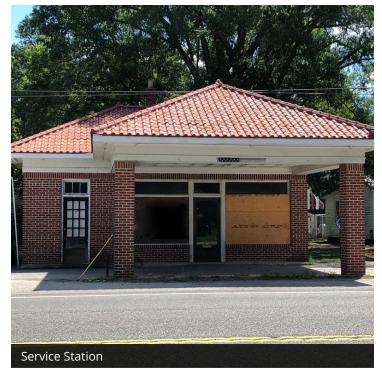

#### **PROPERTY HIGHLIGHTS**

- 8.257 acres
- · B-1 and RP zoning
- +/- 1,400' of frontage on Route 1
- Easy access to the interstate
- · Two rental homes on the property
- Small pylon sign available
- · Unique brick building with clay terra cotta roof
- Traffic counts on I95 of 106,000VPD

## ADDITIONAL PHOTOS