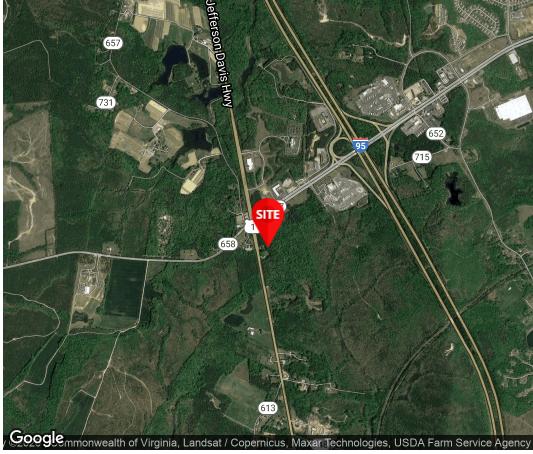

#### **PROPERTY OVERVIEW**

This property is located on Route 1 near the intersection of Rogers Clark Boulevard. The commercial zoning allows for most commercial uses. It is located less than a mile from the interchange of I-95 and Carmel Church/Bowling Green exit.