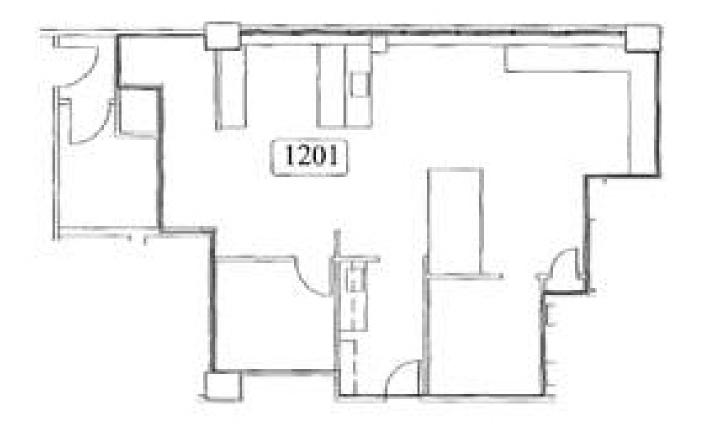

mercial Real Estate Services 1777 Oakland Blvd, Suite 220, Walnut Creek, CA 94596

TR CORFAC International COMMERCIAL

# FOR LEASE OFFICE BUILDING

## **EXECUTIVE SUMMARY**

3300 Webster Street





#### **OFFERING SUMMARY**

Available SF: 1,123 SF

1,021 SF

682 SF

1,028 SF

### **PROPERTY OVERVIEW**

Office Medical Class A ADA compliant building located in Pill Hill.

### **PROPERTY HIGHLIGHTS**

 Six story parking structure with 416 space, separate annex for medical office or retail space on Broadway

 Pharmacy, lab, and radiology located within building, along with a coffee shop on the ground floor

Lease Rate: Negotiable

Lot Size: 2.25 Acres

Building Size: 98,219 SF

Zoning: D-BV-3/N

# FOR LEASE OFFICE BUILDING

## **ADDITIONAL PHOTOS**

3300 Webster Street







Wall III









Suite 1201: ±1,028 SF

### **LOCATION MAPS FOR LEASE** 3300 Webster Street **OFFICE BUILDING** Telegraph Ave Lati 37th St W MacArthur Blvd 37th St Webster St 36th St Honest Broadway 580 tose 580 WMacArthur onafter Fwy 34th St 33rd St Elm St 580 Telegraph Ave Hawthorne Ave 32nd St Broadway Richmoddawd Brook St Kenny Summit St Fairnount Ave 30th St Telegraph Ave Frisbie St Webster St 30th St Broadway 29th St Summit St 29th St 28th St 5 Map data ©2020

# FOR LEASE OFFICE BUILDING

## **DEMOGRAPHICS MAP**

3300 Webster Street



| POPULATION                            | 1 MILE               | 2 MILES               | 3 MILES            |
|---------------------------------------|----------------------|-----------------------|--------------------|
| Total population                      | 48,51