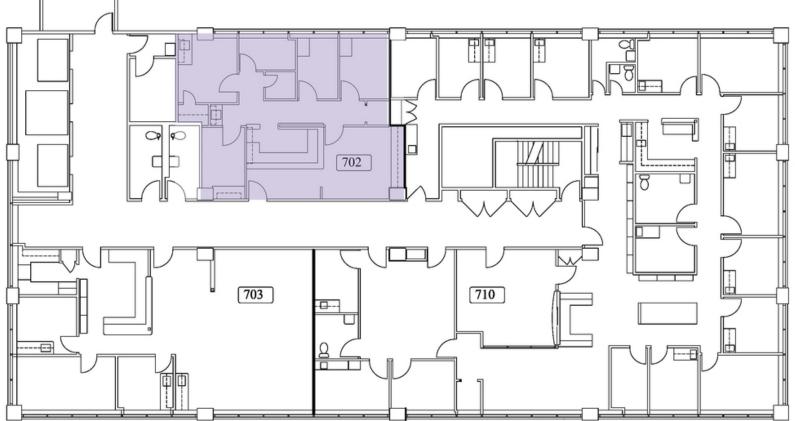

ommercial Real Estate Services 1777 Oakland Blvd, Suite 220, Walnut Creek, CA 94596

TR CORFAC International COMMERCIAL

# FOR LEASE OFFICE BUILDING

## **EXECUTIVE SUMMARY**

3300 Webster Street





#### **OFFERING SUMMARY**

Available SF: 1,123 SF

1,021 SF

682 SF

1,028 SF

### **PROPERTY OVERVIEW**

Office Medical Class A ADA compliant building located in Pill Hill.

### **PROPERTY HIGHLIGHTS**

 Six story parking structure with 416 space, separate annex for medical office or retail space on Broadway

 Pharmacy, lab, and radiology located within building, along with a coffee shop on the ground floor

Lease Rate: Negotiable

Lot Size: 2.25 Acres

Building Size: 98,219 SF

Zoning: D-BV-3/N

# FOR LEASE OFFICE BUILDING

## **ADDITIONAL PHOTOS**

3300 Webster Street







Wall III









Suite 1201: ±1,028 SF

### **LOCATION MAPS FOR LEASE** 3300 Webster Street **OFFICE BUILDING** Telegraph Ave Lati 37th St W MacArthur Blvd 37th St Webster St 36th St Honest Broadway 580 tose 580 WMacArthur onafter Fwy 34th St 33rd St Elm St 580 Telegraph Ave Hawthorne Ave 32nd St Broadway Richmoddawd Brook St Kenny Summit St Fairnount Ave 30th St Telegraph Ave Frisbie St Webster St 30th St Broadway 29th St Summit St 29th St 28th St 5 Map data ©2020

# FOR LEASE OFFICE BUILDING

## **DEMOGRAPHICS MAP**

3300 Webster Street



| POPULATION                            | 1 MILE               | 2 MILES               | 3 MILES            |
|---------------------------------------|----------------------|-----------------------|--------------------|
| Total population                      | 48,