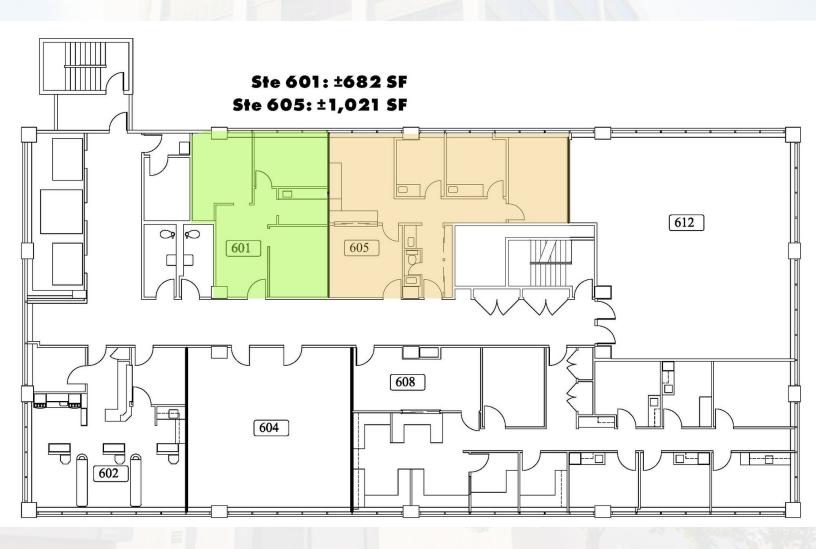

RI Commercial Real Estate Services 1777 Oakland Blvd, Suite 220, Walnut Creek, CA 94596

TR CORFAC International COMMERCIAL

# FOR LEASE OFFICE BUILDING

## **EXECUTIVE SUMMARY**

3300 Webster Street





#### **OFFERING SUMMARY**

Available SF: 1,123 SF

1,021 SF

682 SF

1,028 SF

### **PROPERTY OVERVIEW**

Office Medical Class A ADA compliant building located in Pill Hill.

### **PROPERTY HIGHLIGHTS**

 Six story parking structure with 416 space, separate annex for medical office or retail space on Broadway

 Pharmacy, lab, and radiology located within building, along with a coffee shop on the ground floor

Lease Rate: Negotiable

Lot Size: 2.25 Acres

Building Size: 98,219 SF

Zoning: D-BV-3/N

# FOR LEASE OFFICE BUILDING

## **ADDITIONAL PHOTOS**

3300 Webster Street







Wall III









Suite 1201: ±1,028 SF

### **LOCATION MAPS FOR LEASE** 3300 Webster Street **OFFICE BUILDING** Telegraph Ave Lati 37th St W MacArthur Blvd 37th St Webster St 36th St Honest Broadway 580 tose 580 WMacArthur onafter Fwy 34th St 33rd St Elm St 580 Telegraph Ave Hawthorne Ave 32nd St Broadway Richmoddawd Brook St Kenny Summit St Fairnount Ave 30th St Telegraph Ave Frisbie St Webster St 30th St Broadway 29th St Summit St 29th St 28th St 5 Map data ©2020

# FOR LEASE OFFICE BUILDING

## **DEMOGRAPHICS MAP**

3300 Webster Street



| POPULATION                            | 1 MILE               | 2 MILES               | 3 MILES            |
|---------------------------------------|----------------------|-----------------------|--------------------|
| Total population                      |