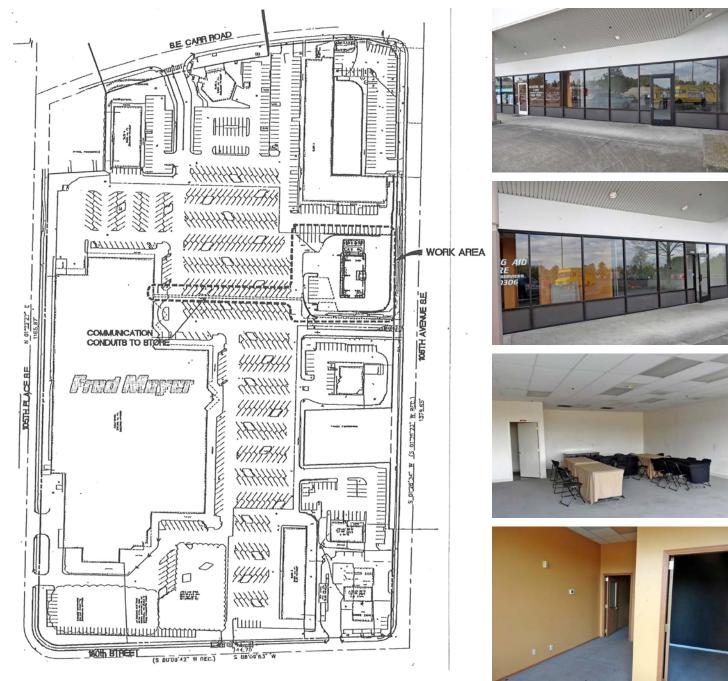

### center in strong retail core Rate: \$19.00 - \$21.00 PSF, NNN 17815: 3,665 SF 17911: 800 SF Join several strong tenants in busy center Easy access to I-405 and Highway 167 Great signage Abundant parking