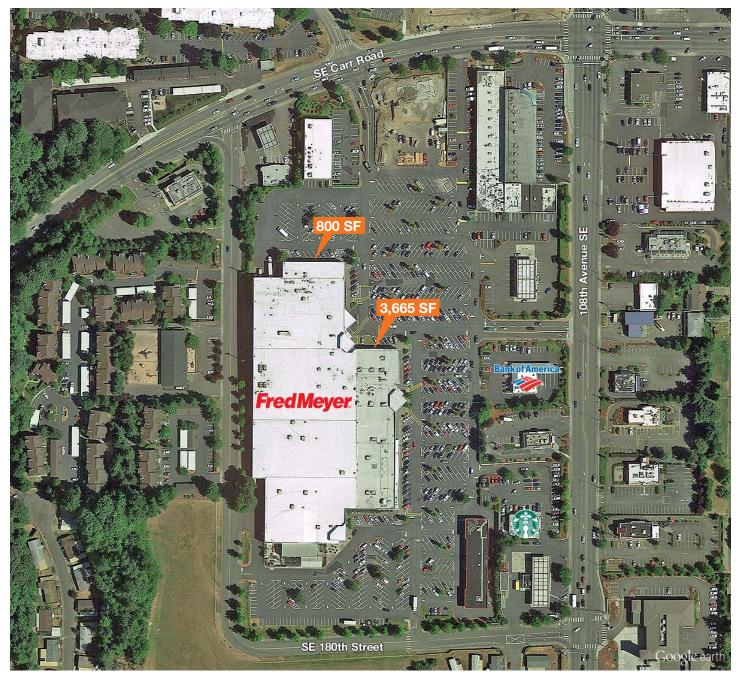

### center in strong retail core Rate: \$19.00 - \$21.00 PSF, NNN 17815: 3,665 SF 17911: 800 SF Join several strong tenants in busy center Easy access to I-405 and Highway 167 Great signage Abundant parking