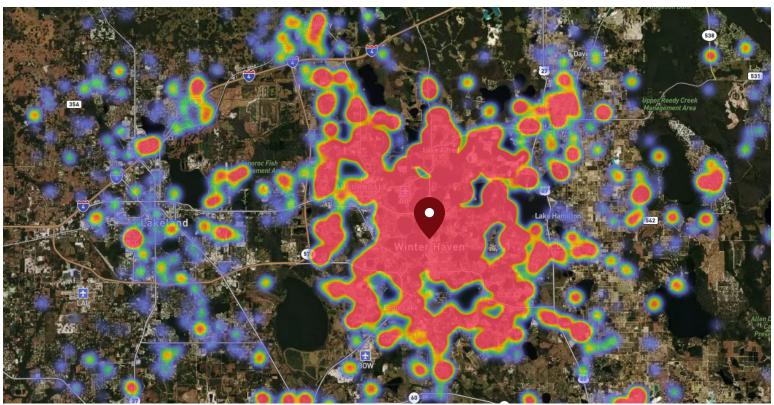

## FOOT TRAFFIC OVERVIEW

Data provided by Placer Labs Inc. (www.placer.ai) Oct 1, 2019 - Sept 30, 2020

## SITE VISIT DENSITY

764,300

Friday

Saturday

Tuesday

**# OF VISITS** 

118,475

111,651

110.145

Red, orange, and yellow colors represent the location of 60% of site visitors

Data provided by Placer Labs Inc. (www.placer.ai)

AVG. VISITS / CUSTOMER

1-2 PM

3-4 PM

12-1 PM

**# OF VISITS** 