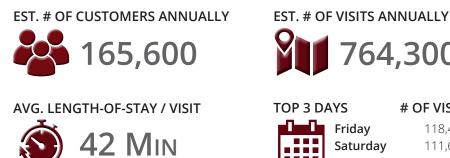

## FOOT TRAFFIC OVERVIEW

Data provided by Placer Labs Inc. (www.placer.ai) Oct 1, 2019 - Sept 30, 2020

## SITE VISIT DENSITY

764,300

Friday

Saturday

Tuesday

**# OF VISITS** 

118,475

111,651

110.145

Red, orange, and yellow colors represent the location of 60% of site visitors

Data provided by Placer Labs Inc. (www.placer.ai)

AVG. VISITS / CUSTOMER

1-2 PM

3-4 PM

12-1 PM

**# OF VISITS** 

128,224

127,474

121,941

4.63 📥

**TOP 3 HOURS** 