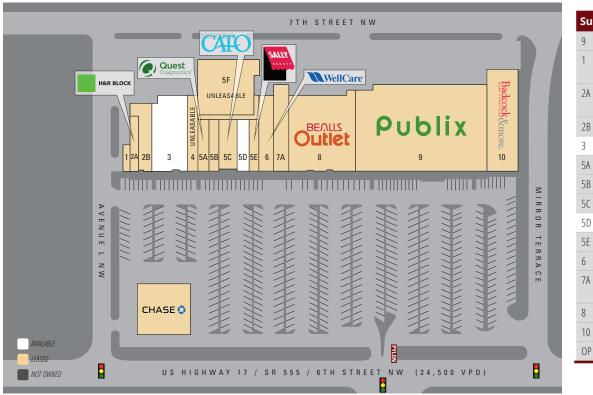

### SITE PLAN

| Suite | Tenant                             | Size   |
|-------|------------------------------------|--------|
| 9     | Publix                             | 44,270 |
| 1     | Crown Dry Cleaners and Alterations | 992    |
| 2A    | Golden Wok Chinese<br>Restaurant   | 1,860  |
| 2B    | H&R Block Tax Services             | 3,886  |
| 3     | AVAILABLE                          | 10,443 |
| 5A    | Quest Diagnostics                  | 1,980  |
| 5B    | Pinky Nails & Spa                  | 1,992  |
| 5C    | Cato Fashions Clothing             | 4,000  |
| 5D    | AVAILABLE                          | 1,997  |
| 5E    | Sally Beauty                       | 2,009  |
| 6     | WellCare Health Plans              | 6,000  |
| 7A    | Ronnie's Barber, Massage and Nails | 1,815  |
| 8     | Bealls Outlet                      | 19,813 |
| 10    | Badcock Furniture                  | 12,102 |
| OP    | JP Morgan Chase Bank               | 1 AC   |

#### TOTAL 113,159