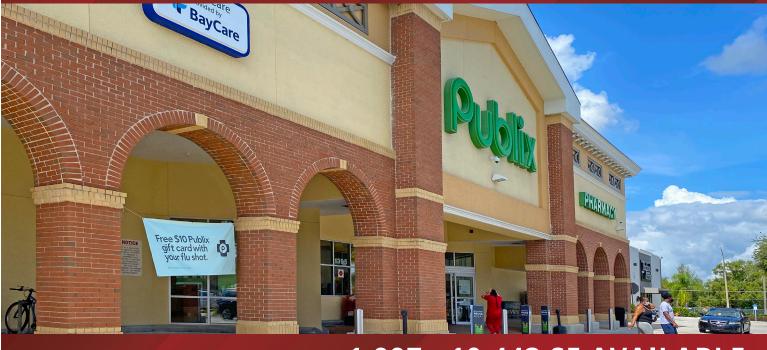

# Publix #0836 - Publix at Northgate

1395 6th Street NW Winter Haven, FL 33881 Lat 28.034, Long -81.734

## 1,997 - 10,443 SF AVAILABLE

## **PROPERTY HIGHLIGHTS**

- Polk County Market
- Publix-Anchored Center
- Attractive Façade Design
- Great Mix of Local and National Tenants
- Signalized Intersection
- Traffic Count: 24,500 VPD

| DEMOGRAPHICS                                             | 1 Mile   | 3 Miles  | 5 Miles  |  |
|----------------------------------------------------------|----------|----------|----------|--|
| Total Population                                         | 6,211    | 50,322   | 101,470  |  |
| Daytime Population                                       | 28,415   | 72,055   | 119,886  |  |
| Total Households                                         | 2,993    | 19,666   | 39,092   |  |
| Avg. HH Income                                           | \$47,003 | \$62,064 | \$66,314 |  |
| Data provided by Placer Labs Inc. (www.placer.ai) & Esri |          |          |          |  |