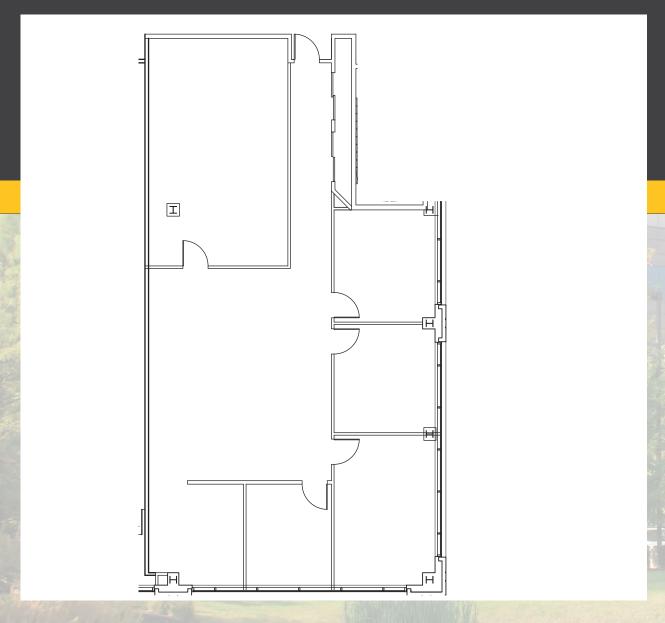

\$13.50 NNN

Two Metro Place was recently acquired by Priam Properties, who welcome the property to their Dublin portfolio, which includes the nearby Metro IV and Metro V. Built in 2000, Two Metro Place is a premier, Class A property with an excellent tenant mix.

#### AVAILABILITY

**SUITE 120** 2,370 RSF

SUITE 200 8,406 RSF divisible

**SUITE 420** 2,877 RSF **\$19.50 FSG** sublease

- New ownership
- > Planned renovations
- Shower and locker room facilities
- Monument signage available
- > 1/2,500 SF leased executive underground parking
- > 4/1,000 SF surface parking
- Card key access
- > Easy access to I-270, Route 33 and Route 161
- Operating Expenses estimated to be \$8.95
- Part of the Dublink fiber optic network (visit www.dublinktransport.com for more details)

# FLOORPLANS



SUITE 120 2,370 RSF



SUITE 200 8,406 RSF divisible

### FLOORPLANS



SUITE 200 potential division





## FLOORPLANS



SUITE 420 2,877 RSF



### PHOTO GALLERY















# LOCATION & AMENITIES



#### **RESTAURANTS**

- 1 Max & Erma's
- 2 Graeter's Ice Cream
- 3 Hyde Park Steakhouse
- 4 Pizza Hut
- 5 Jason's Deli
- 6 Bob Evans

- La Chatelaine French Bakery & Bistro
- 8 J. Liu
- Starbucks
- Jeni's Splendid Ice Cream
- 11 Mezzo
- 12 Mr. Sushi

- 13 Bridge Street Pizza
- 14 Tucci's
- 15 Harvest Pizzeria

#### **OTHER**

- 1 Extended Stay
- 2 Hilton Garden Inn

- 3 Crowne Plaza
- 4 US Bank
- 5 Huntington Bank
- 6 Embassy Suites
- 7 Residence Inn
- 8 Heartland Bank
- 9 Kroger





17 miles from downtown Columbus

### DUBLIN, OH

#### **Building Permit Assistance**

The City of Dubli