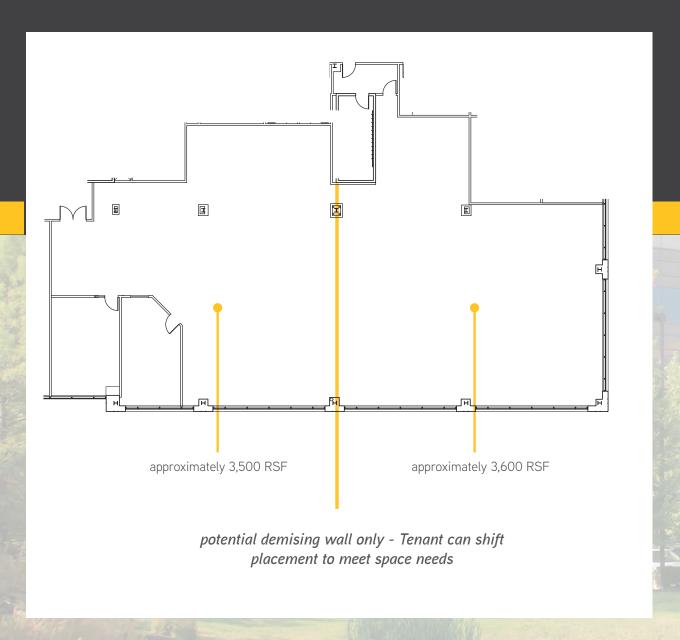

es, who welcome the property to their Dublin portfolio, which includes the nearby Metro IV and Metro V. Built in 2000, Two Metro Place is a premier, Class A property with an excellent tenant mix.

#### AVAILABILITY

**SUITE 120** 2,370 RSF

SUITE 200 8,406 RSF divisible

**SUITE 420** 2,877 RSF **\$19.50 FSG** sublease

- New ownership
- > Planned renovations
- Shower and locker room facilities
- Monument signage available
- > 1/2,500 SF leased executive underground parking
- > 4/1,000 SF surface parking
- Card key access
- > Easy access to I-270, Route 33 and Route 161
- Operating Expenses estimated to be \$8.95
- Part of the Dublink fiber optic network (visit www.dublinktransport.com for more details)

# FLOORPLANS



SUITE 120 2,370 RSF



SUITE 200 8,406 RSF divisible

### FLOORPLANS



SUITE 200 potential division





## FLOORPLANS



SUITE 420 2,877 RSF



### PHOTO GALLERY















# LOCATION & AMENITIES



#### **RESTAURANTS**

- 1 Max & Erma's
- 2 Graeter's Ice Cream
- 3 Hyde Park Steakhouse
- 4 Pizza Hut
- 5 Jason's Deli
- 6 Bob Evans

- La Chatelaine French Bakery & Bistro
- 8 J. Liu
- Starbucks
- Jeni's Splendid Ice Cream
- 11 Mezzo
- 12 Mr. Sushi

- 13 Bridge Street Pizza
- 14 Tucci's
- 15 Harvest Pizzeria

#### **OTHER**

- 1 Extended Stay
- 2 Hilton Garden Inn

- 3 Crowne Plaza
- 4 US Bank
- 5 Huntington Bank
- 6 Embassy Suites
- 7 Residence Inn
- 8 Heartland Bank
- 9 Kroger





17 miles from downtown Columbus

### DUBLIN, OH

#### **Building Permit Assistance**

The City of Dublin has organized a cross functional team called Review Services to comple