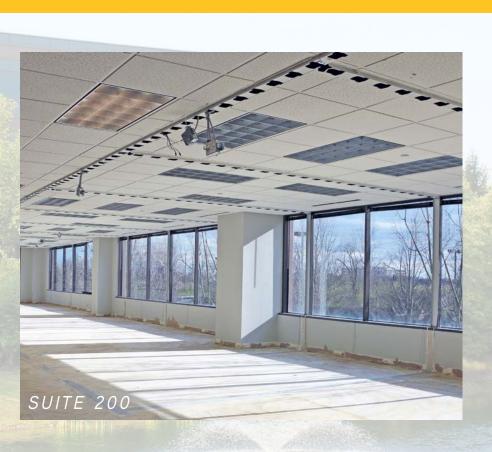

their Dublin portfolio, which includes the nearby Metro IV and Metro V. Built in 2000, Two Metro Place is a premier, Class A property with an excellent tenant mix.

#### AVAILABILITY

**SUITE 120** 2,370 RSF

SUITE 200 8,406 RSF divisible

**SUITE 420** 2,877 RSF **\$19.50 FSG** sublease

- New ownership
- > Planned renovations
- Shower and locker room facilities
- Monument signage available
- > 1/2,500 SF leased executive underground parking
- > 4/1,000 SF surface parking
- Card key access
- > Easy access to I-270, Route 33 and Route 161
- Operating Expenses estimated to be \$8.95
- Part of the Dublink fiber optic network (visit www.dublinktransport.com for more details)

# FLOORPLANS



SUITE 120 2,370 RSF



SUITE 200 8,406 RSF divisible

### FLOORPLANS



SUITE 200 potential division





## FLOORPLANS



SUITE 420 2,877 RSF



### PHOTO GALLERY















# LOCATION & AMENITIES



#### **RESTAURANTS**

- 1 Max & Erma's
- 2 Graeter's Ice Cream
- 3 Hyde Park Steakhouse
- 4 Pizza Hut
- 5 Jason's Deli
- 6 Bob Evans

- La Chatelaine French Bakery & Bistro
- 8 J. Liu
- Starbucks
- Jeni's Splendid Ice Cream
- 11 Mezzo
- 12 Mr. Sushi

- 13 Bridge Street Pizza
- 14 Tucci's
- 15 Harvest Pizzeria

#### **OTHER**

- 1 Extended Stay
- 2 Hilton Garden Inn

- 3 Crowne Plaza
- 4 US Bank
- 5 Huntington Bank
- 6 Embassy Suites
- 7 Residence Inn
- 8 Heartland Bank
- 9 Kroger





17 miles from downtown Columbus

### DUBLIN, OH

#### **Building Permit Assistance**

The City of Dublin has organized a cross functional team called Review Services to complete commercial plan reviews. The