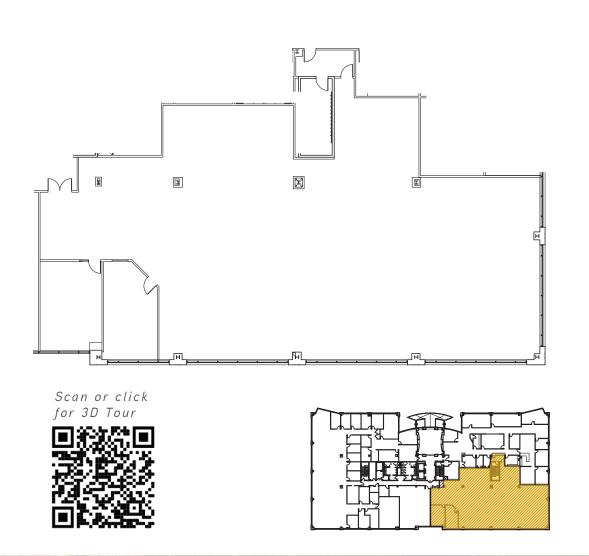

tro Place was recently acquired by Priam Properties, who welcome the property to their Dublin portfolio, which includes the nearby Metro IV and Metro V. Built in 2000, Two Metro Place is a premier, Class A property with an excellent tenant mix.

#### AVAILABILITY

**SUITE 120** 2,370 RSF

SUITE 200 8,406 RSF divisible

**SUITE 420** 2,877 RSF **\$19.50 FSG** sublease

- New ownership
- > Planned renovations
- Shower and locker room facilities
- Monument signage available
- > 1/2,500 SF leased executive underground parking
- > 4/1,000 SF surface parking
- Card key access
- > Easy access to I-270, Route 33 and Route 161
- Operating Expenses estimated to be \$8.95
- Part of the Dublink fiber optic network (visit www.dublinktransport.com for more details)

# FLOORPLANS



SUITE 120 2,370 RSF



SUITE 200 8,406 RSF divisible

### FLOORPLANS



SUITE 200 potential division





## FLOORPLANS



SUITE 420 2,877 RSF



### PHOTO GALLERY















# LOCATION & AMENITIES



#### **RESTAURANTS**

- 1 Max & Erma's
- 2 Graeter's Ice Cream
- 3 Hyde Park Steakhouse
- 4 Pizza Hut
- 5 Jason's Deli
- 6 Bob Evans

- La Chatelaine French Bakery & Bistro
- 8 J. Liu
- Starbucks
- Jeni's Splendid Ice Cream
- 11 Mezzo
- 12 Mr. Sushi

- 13 Bridge Street Pizza
- 14 Tucci's
- 15 Harvest Pizzeria

#### **OTHER**

- 1 Extended Stay
- 2 Hilton Garden Inn

- 3 Crowne Plaza
- 4 US Bank
- 5 Huntington Bank
- 6 Embassy Suites
- 7 Residence Inn
- 8 Heartland Bank
- 9 Kroger





17 miles from downtown Columbus

### DUBLIN, OH

#### **Building Permit Assistance**

The City of Dublin has organized a cross