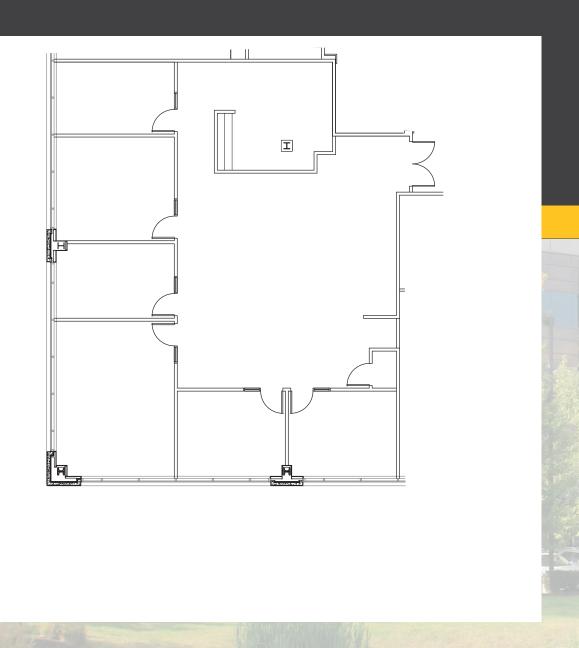

lio, which includes the nearby Metro IV and Metro V. Built in 2000, Two Metro Place is a premier, Class A property with an excellent tenant mix.

#### AVAILABILITY

**SUITE 120** 2,370 RSF

SUITE 200 8,406 RSF divisible

**SUITE 420** 2,877 RSF **\$19.50 FSG** sublease

- New ownership
- > Planned renovations
- Shower and locker room facilities
- Monument signage available
- > 1/2,500 SF leased executive underground parking
- > 4/1,000 SF surface parking
- Card key access
- > Easy access to I-270, Route 33 and Route 161
- Operating Expenses estimated to be \$8.95
- Part of the Dublink fiber optic network (visit www.dublinktransport.com for more details)

# FLOORPLANS



SUITE 120 2,370 RSF



SUITE 200 8,406 RSF divisible

### FLOORPLANS



SUITE 200 potential division





## FLOORPLANS



SUITE 420 2,877 RSF



### PHOTO GALLERY















# LOCATION & AMENITIES



#### **RESTAURANTS**

- 1 Max & Erma's
- 2 Graeter's Ice Cream
- 3 Hyde Park Steakhouse
- 4 Pizza Hut
- 5 Jason's Deli
- 6 Bob Evans

- La Chatelaine French Bakery & Bistro
- 8 J. Liu
- Starbucks
- Jeni's Splendid Ice Cream
- 11 Mezzo
- 12 Mr. Sushi

- 13 Bridge Street Pizza
- 14 Tucci's
- 15 Harvest Pizzeria

#### **OTHER**

- 1 Extended Stay
- 2 Hilton Garden Inn

- 3 Crowne Plaza
- 4 US Bank
- 5 Huntington Bank
- 6 Embassy Suites
- 7 Residence Inn
- 8 Heartland Bank
- 9 Kroger





17 miles from downtown Columbus

### DUBLIN, OH

#### **Building Permit Assistance**

The City of Dublin has organized a cross functional team called Review Services to complete commercial plan reviews. The team is comprised o