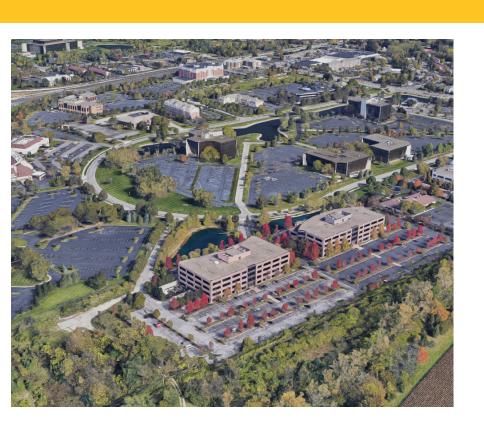

### PROPERTY HIGHLIGHTS

\$13.50 NNN

Two Metro Place was recently acquired by Priam Properties, who welcome the property to their Dublin portfolio, which includes the nearby Metro IV and Metro V. Built in 2000, Two Metro Place is a premier, Class A property with an excellent tenant mix.

# LOCATION & AMENITIES