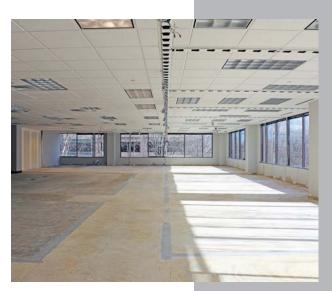

#### AVAILABILITY

**SUITE 120** 2,370 RSF

SUITE 200 8,406 RSF divisible

**SUITE 420** 2,877 RSF **\$19.50 FSG** sublease

- New ownership
- > Planned renovations
- Shower and locker room facilities
- Monument signage available
- > 1/2,500 SF leased executive underground parking
- > 4/1,000 SF surface parking
- Card key access
- > Easy access to I-270, Route 33 and Route 161
- Operating Expenses estimated to be \$8.95
- Part of the Dublink fiber optic network (visit www.dublinktransport.com for more details)

# FLOORPLANS

SUITE 120 2,370 RSF

SUITE 200 8,406 RSF divisible