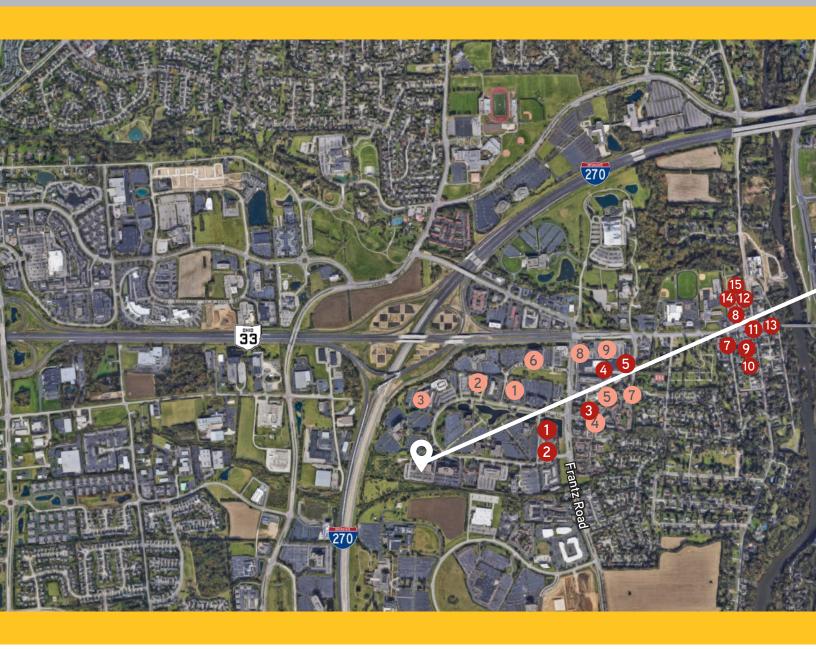

# LOCATION & AMENITIES

#### **RESTAURANTS**

- 1 Max & Erma's
- 2 Graeter's Ice Cream
- 3 Hyde Park Steakhouse
- 4 Pizza Hut
- 5 Jason's Deli
- 6 Bob Evans

- La Chatelaine French Bakery & Bistro
- 8 J. Liu
- Starbucks
- Jeni's Splendid Ice Cream
- 11 Mezzo
- 12 Mr. Sushi

- 13 Bridge Street Pizza
- 14 Tucci's
- 15 Harvest Pizzeria

#### **OTHER**

- 1 Extended Stay
- 2 Hilton Garden Inn

- 3 Crowne Plaza
- 4 US Bank
- 5 Huntington Bank
- 6 Embassy Suites
- 7 Residence Inn
- 8 Heartland Bank
- 9 Kroger

17 miles from downtown Columbus