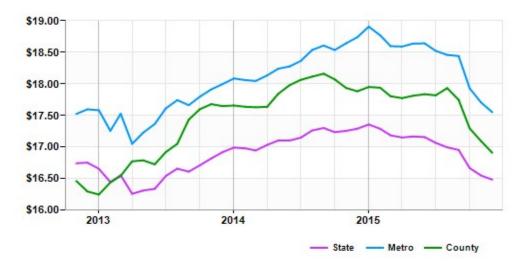

Asking Rent Office for Lease Franklin, MA (\$/SF/Year)

|        | Dec 15  | vs. 3 mo. prior | Y-O-Y |
|--------|---------|-----------------|-------|
| State  | \$16.48 | -2.8%           | -4.7% |
| Metro  | \$17.55 | -4.8%           | -6.3% |
| County | \$16.91 | -4.7%           | -5.4% |
|        |         |                 |       |