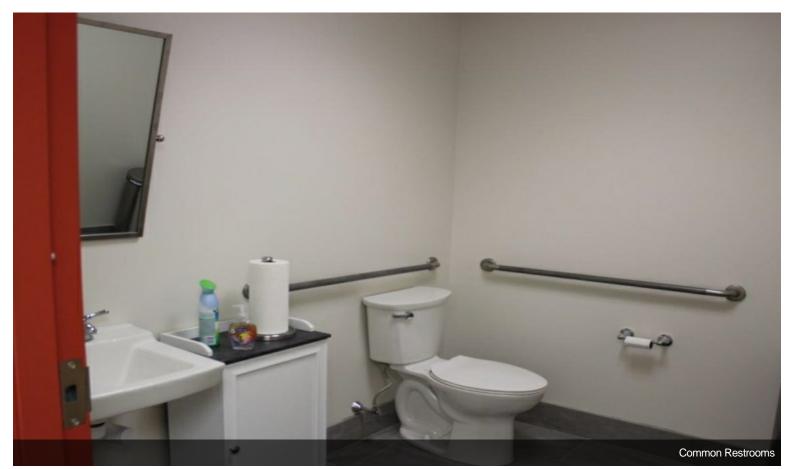

- NEW office/professional retail spaces 2016
- Includes heat and electricity for private office use.
- Includes Kitchenette, two common restrooms
- Downtown Location
- Walk to MBTA to Boston

| Total Space Available: | 250 SF                      |
|------------------------|-----------------------------|
| Rental Rate:           | \$33.60 /SF/Year            |
| Min. Divisible:        | 115 SF                      |
| Max. Contiguous:       | 2,850 SF                    |
| Property Type:         | Office                      |
| Property Sub-type:     | Executive Suite             |
| Construction Status:   | Under Construction/Proposed |
| Building Size:         | 25,270 SF                   |
| Year Built:            | 2015                        |
| Build to Suit:         | Yes                         |