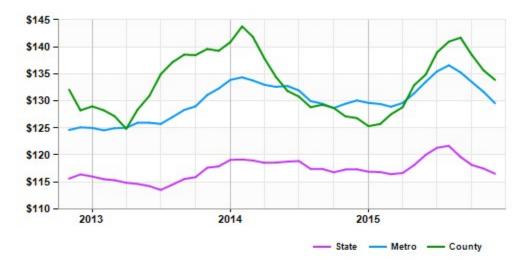

#### **Market Trends**

Asking Prices Office for Sale Franklin, MA (\$/SF)

|        | Dec 15 | vs. 3 mo. prior | Y-O-Y |
|--------|--------|-----------------|-------|
| State  | \$117  | -2.6%           | -0.7% |
| Metro  | \$130  | -4.2%           | -0.4% |
| County | \$134  | -5.5%           | +5.6% |
|        |        |                 |       |