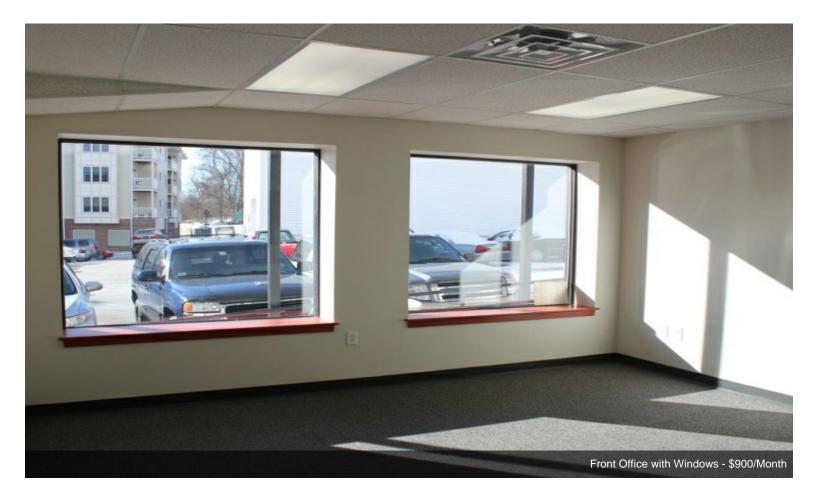

## 12-36 E Central Street

\$33.60 /SF/Year

Office space with private entrance, large parking lot available immediately. Great sunlight and access for 7 private office. Spaces can be leased individually for \$700-900 per month including utilities or as one large office space for one company. Come join the businesses in Downtown Franklin and be part of the revitalized community.

7 Private Office Spaces available for Lease. Includes utilities.