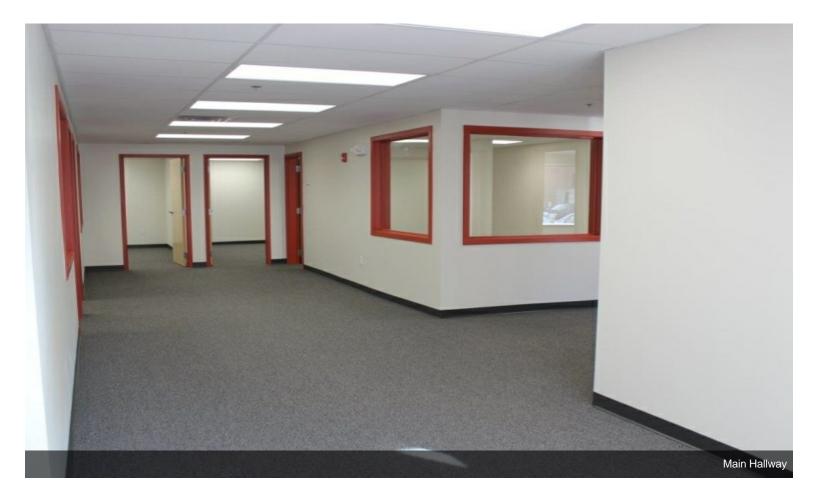

## 12-36 E Central Street

\$33.60 /SF/Year

Office space with private entrance, large parking lot available immediately. Great sunlight and access for 7 private office. Spaces can be leased individually for \$700-900 per month including utilities or as one large office space for one company. Come join the businesses in Downtown Franklin and be part of the revitalized community.

- NEW office/professional retail spaces 2016
- Includes heat and electricity for private office use.
- Includes Kitchenette, two common restrooms
- Downtown Location
- Walk to MBTA to Boston

| Total Space Available: | 250 SF                      |
|------------------------|-----------------------------|
| Rental Rate:           | \$33.60 /SF/Year            |
| Min. Divisible:        | 115 SF                      |
| Max. Contiguous:       | 2,850 SF                    |
| Property Type:         | Office                      |
| Property Sub-type:     | Executive Suite             |
| Construction Status:   | Under Construction/Proposed |
| Building Size:         | 25,270 SF                   |
| Year Built:            | 2015                        |
| Build to Suit:         | Yes                         |