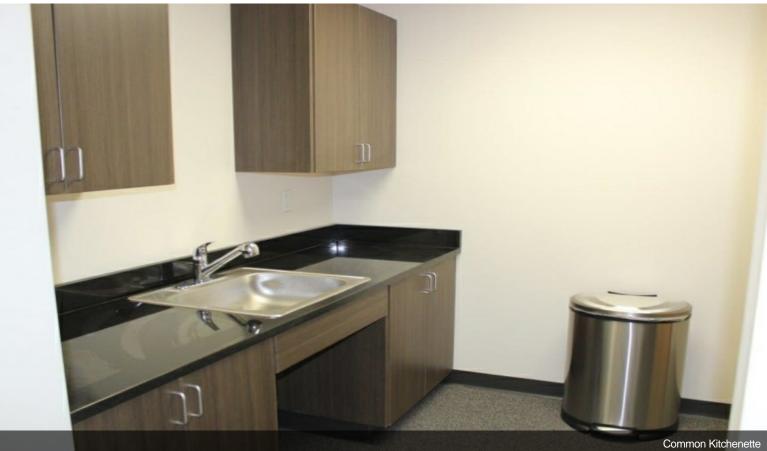

- NEW office/professional retail spaces 2016
- Includes heat and electricity for private office use.
- Includes Kitchenette, two common restrooms
- Downtown Location
- Walk to MBTA to Boston

| Total Space Available: | 250 SF                      |
|------------------------|-----------------------------|
| Rental Rate:           | \$33.60 /SF/Year            |
| Min. Divisible:        | 115 SF                      |
| Max. Contiguous:       | 2,850 SF                    |
| Property Type:         | Office                      |
| Property Sub-type:     | Executive Suite             |
| Construction Status:   | Under Construction/Proposed |
| Building Size:         | 25,270 SF                   |
| Year Built:            | 2015                        |
| Build to Suit:         | Yes                         |