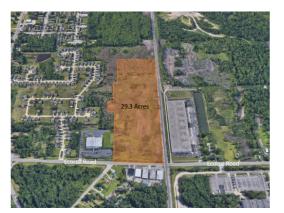

# **29.3 Acres** Ecorse Rd, Belleville, MI 48111

Listing ID: Status: Property Type: Possible Uses: Gross Land Area: Sale Price: Sale Terms: Nearest MSA: County: Tax ID/APN: 30264630 Active Vacant Land For Sale Industrial 29.30 Acres See Agent Undisclosed Detroit-Warren-Dearborn Wayne 80-029-99-0022-700 / 80-029-99-0021-702

## **Overview/Comments**

• 29.3 acres zoned light industrial (M1)

- Situated west of Wayne Rd. bordering Ecorse Rd. to the north
- 700 feet of frontage on Ecorse
- 1800 feet along railway
- $\bullet$  Existing CSX rail running along the west side of the property with the ability to add a rail spur
- Utility access on site
- Contact broker for sale price