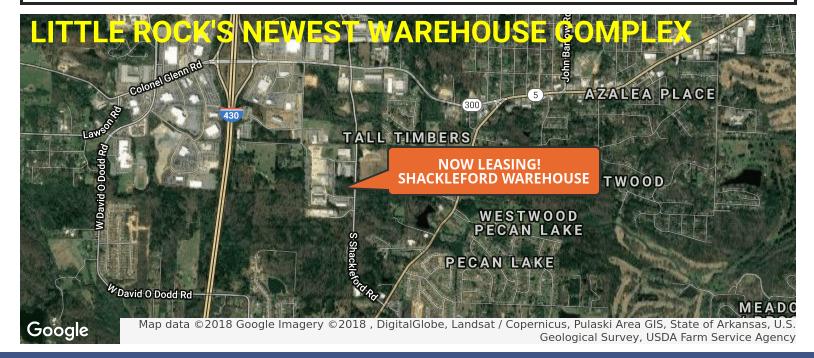

### Shackleford Warehouse | 5320 S. Shackleford Road | Little Rock

#### **OFFERING SUMMARY PROPERTY HIGHLIGHTS** Brand new office/warehouse complex under construction on S. **Building Size:** 51,200 sq. ft. +/-Shackleford Road with easy access to Colonel Glenn (Hwy. 300), 2 bldgs @ 25,600 ea. Hwy. 5 & I-430. • Minimum bay size of 3,200 sq. ft. +/- Each bay includes a 14' x 14' grade level insulated overhead door Clear height: 22'8" at front of warehouse Available SF 3.200 SF to 51.200 SF 18' at back of warehouse Tenant improvements negotiable Lease Rate: