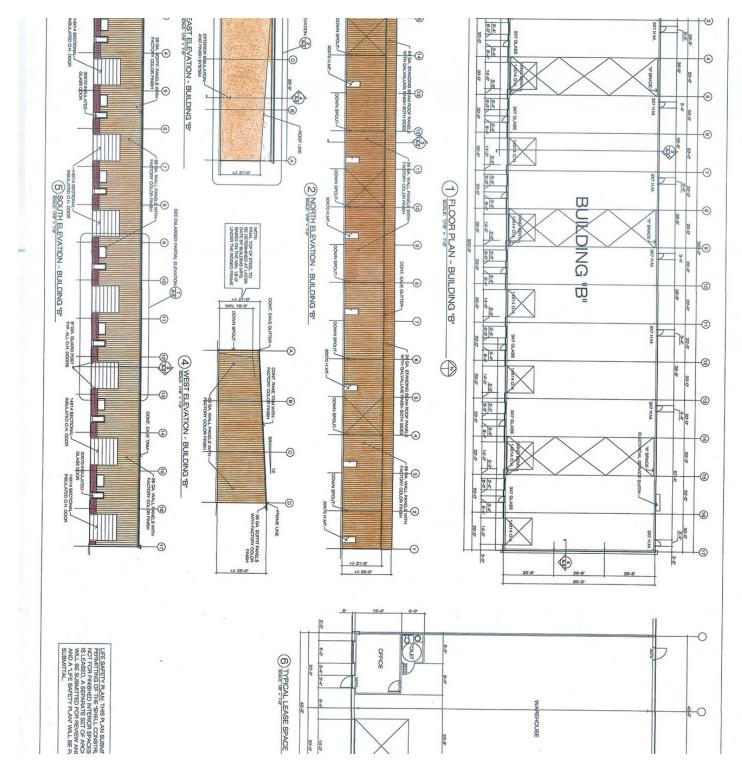

# **Floor Plan**

**COMMERCIAL & INVESTMENT DIVISION** 

Information is deemed reliable but is not guaranteed. Agency Disclosure: RPM Group is the agent for the owner of the property described herein.

#### **OFFERING SUMMARY PROPERTY HIGHLIGHTS** Brand new office/warehouse complex under construction on S. **Building Size:** 51,200 sq. ft. +/-Shackleford Road with easy access to Colonel Glenn (Hwy. 300), 2 bldgs @ 25,600 ea. Hwy. 5 & I-430. • Minimum bay size of 3,200 sq. ft. +/- Each bay includes a 14' x 14' grade level insulated overhead door Clear height: 22'8" at front of warehouse Available SF 3.200 SF to 51.200 SF 18' at back of warehouse Tenant improvements negotiable Lease Rate: