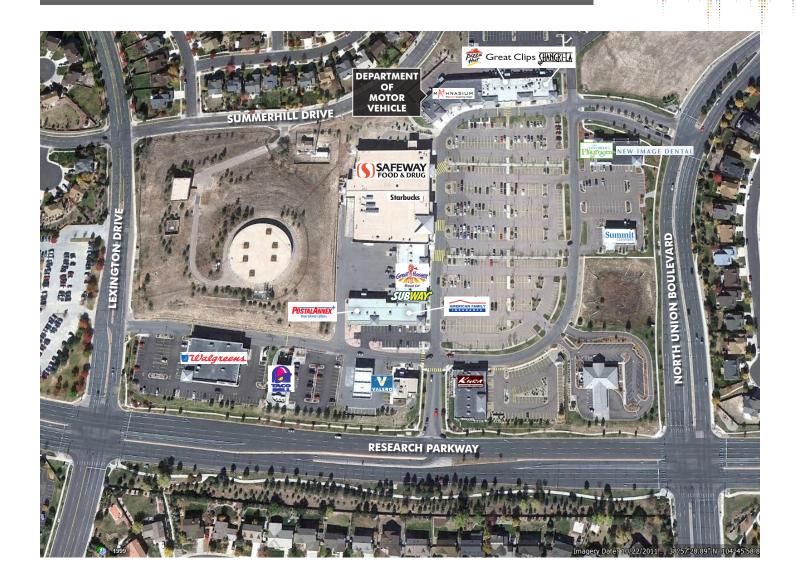

# SPACE AVAILABLE

Union Town Center is located at the northwest corner of Union Boulevard and Research Parkway. The center has ample parking and boasts strong household demographics. Join national credit tenants Safeway, Walgreens, Pizza Hut, Subway, Taco Bell, and more.