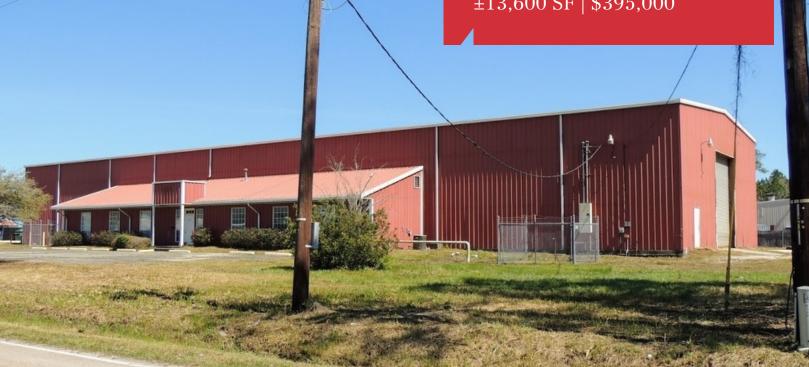

### Office/Warehouse

±13,600 SF | \$395,000

# 100 Industrial Drive

Slidell, Louisiana 70460

### **Property Highlights**

- ±13,600 SF office/warehouse building available
- Located at the corner of Industrial Drive and Brownsvillage Road
- 11,950 SF warehouse / 1,650 SF office
- Office area features 4 offices, reception area and restrooms
- Warehouse features a 18' eave height and 2 ground level doors (16')
- ±20,000 SF yard on east side of property
- Parking for up to 14 vehicles