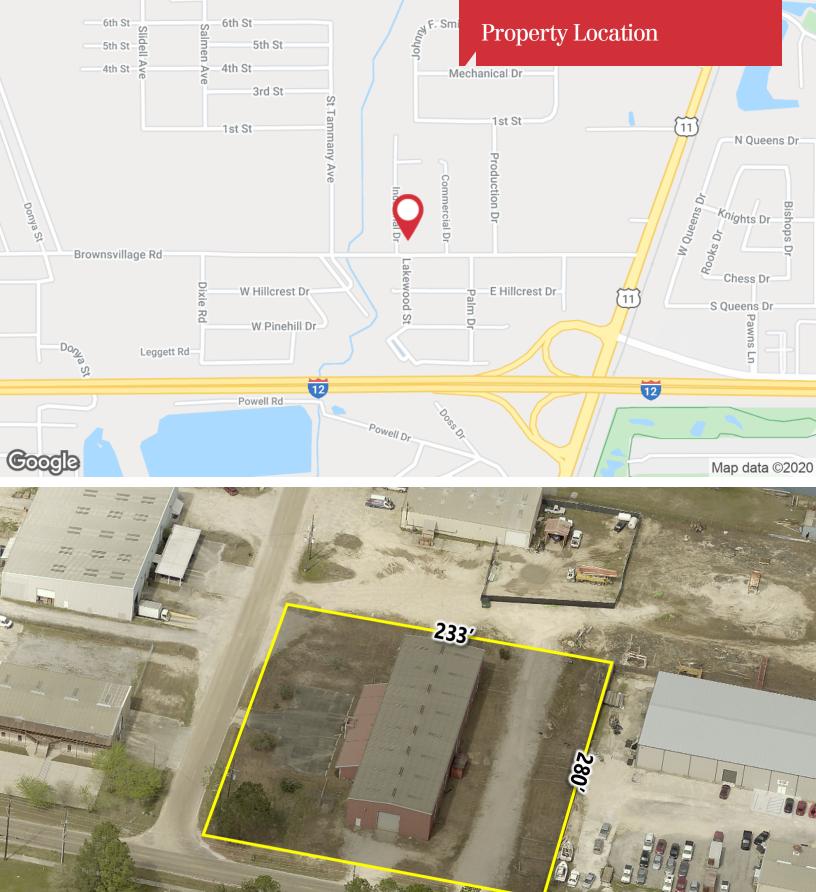

# 100 Industrial Drive

Slidell, Louisiana 70460

### **Property Highlights**

- ±13,600 SF office/warehouse building available
- Located at the corner of Industrial Drive and Brownsvillage Road
- 11,950 SF warehouse / 1,650 SF office
- Office area features 4 offices, reception area and restrooms
- Warehouse features a 18' eave height and 2 ground level doors (16')
- ±20,000 SF yard on east side of property
- Parking for up to 14 vehicles