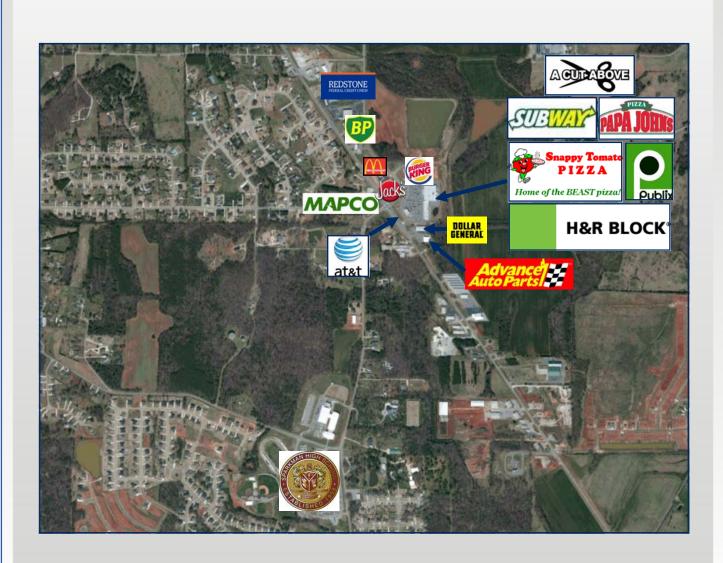

### **Aerial View**

Household income within 5 miles of the shopping center exceeds \$79,000.

Publix, the South's premier grocery retailer, anchors Harvest Square, which is the only grocery anchored shopping center within a 5 mile radius.