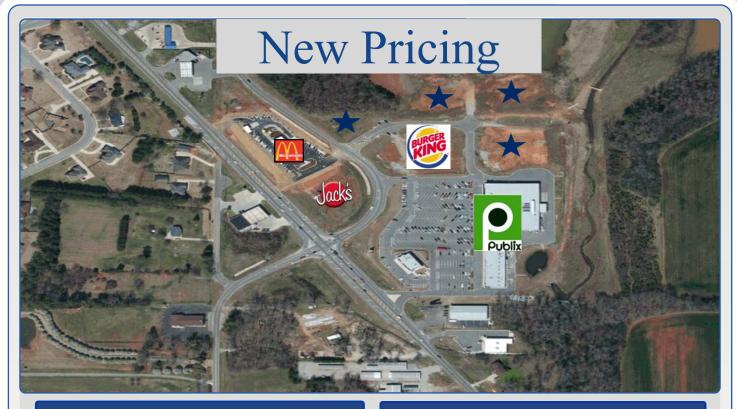

### **Aerial View**

## **Property Details**

► Size : .46 Acres to 1.79 Acres

Price: \$5.00 psf to \$10.00 psf

Features: Household income with in five

miles exceeds \$79.000

Harvest Square is the only true Shopping center within a five

mile radius.