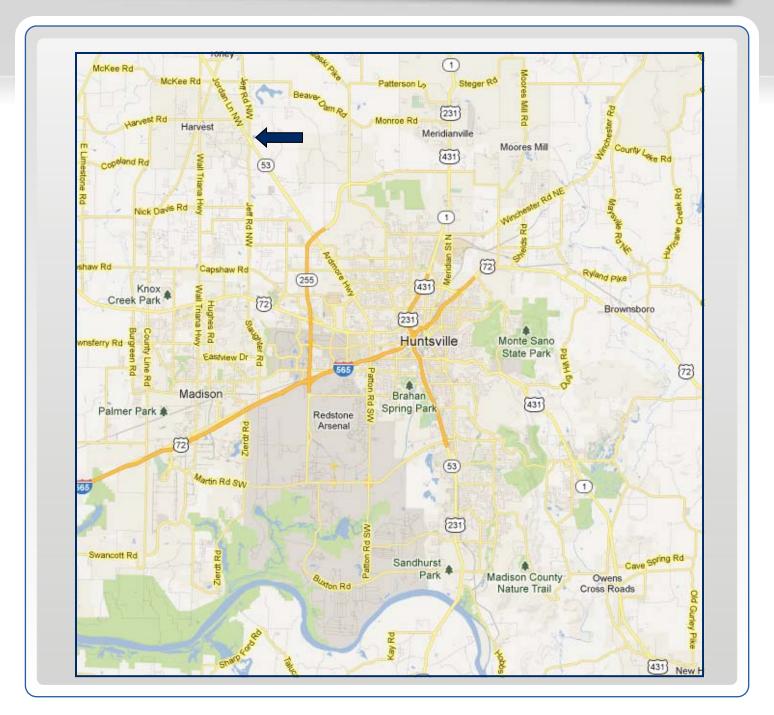

### For Sale

- Located in the Harvest community just northwest of Huntsville in Madison County, Alabama the fastest growing area in the state of Alabama.
- Bulls eye location at the signalized intersection of Jeff Road and Highway 53, the hub for traffic to the trade area's highest concentration of new home growth.
- Highway 53 was recently expanded to five lanes in front of the center with new traffic signal for convenient access. Widening of Highway 53 has begun to the Tennessee state line. Highway 53 in this area has an average of 14,730 vehicles per day traffic count.
- Sparkman High School, the largest high school in the state of Alabama (enrollment 2,600), is less than one mile from Harvest Square.

Madison County ranks as the 3rd most populous county in the state of Alabama.

- Madison County ranks as the 2nd wealthiest county in Alabama.
- Growth predictions over the next few years show the Harvest Community with one of the highest increases in Madison County.
- Recent military Base Realignment and Closure (BRAC) consolidations alone will add 5,000 new Redstone Arsenal jobs and 7,500 new residents to Madison County. The BRAC missions and corresponding contractor toil should result in a permanent increase of 19,700 jobs and a population increase of 37,000.