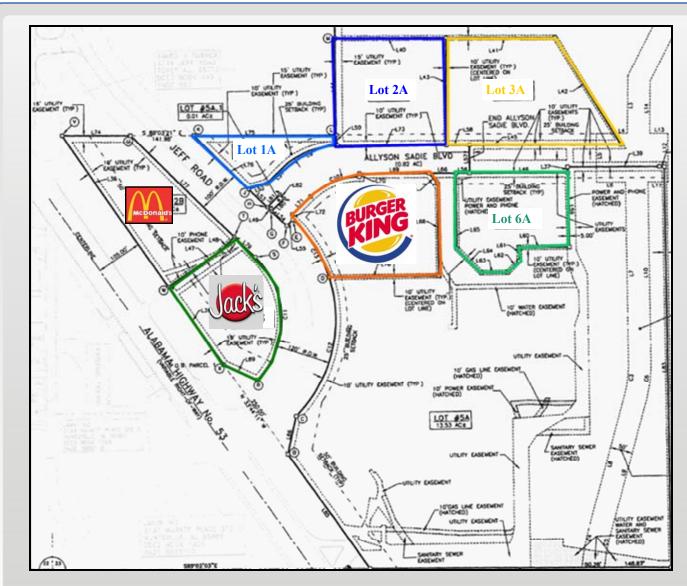

## For Sale

Lot 1A: .46 Acres - \$ 10.00 per square foot

Lot 6A: 1.13 Acres - \$ 9.00 per square foot

Lot 2A: 1.39 Acres - \$ 6.00 per square foot Lot 3A: 1.79 Acres - \$ 5.00 per square foot