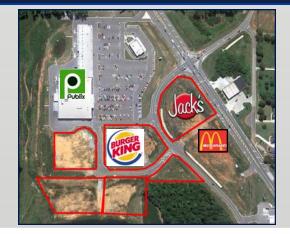

## For Sale

Lot 1A: .46 Acres - \$ 10.00 per square foot

Lot 6A: 1.13 Acres - \$ 9.00 per square foot

Lot 2A: 1.39 Acres - \$ 6.00 per square foot Lot 3A: 1.79 Acres - \$ 5.00 per square foot