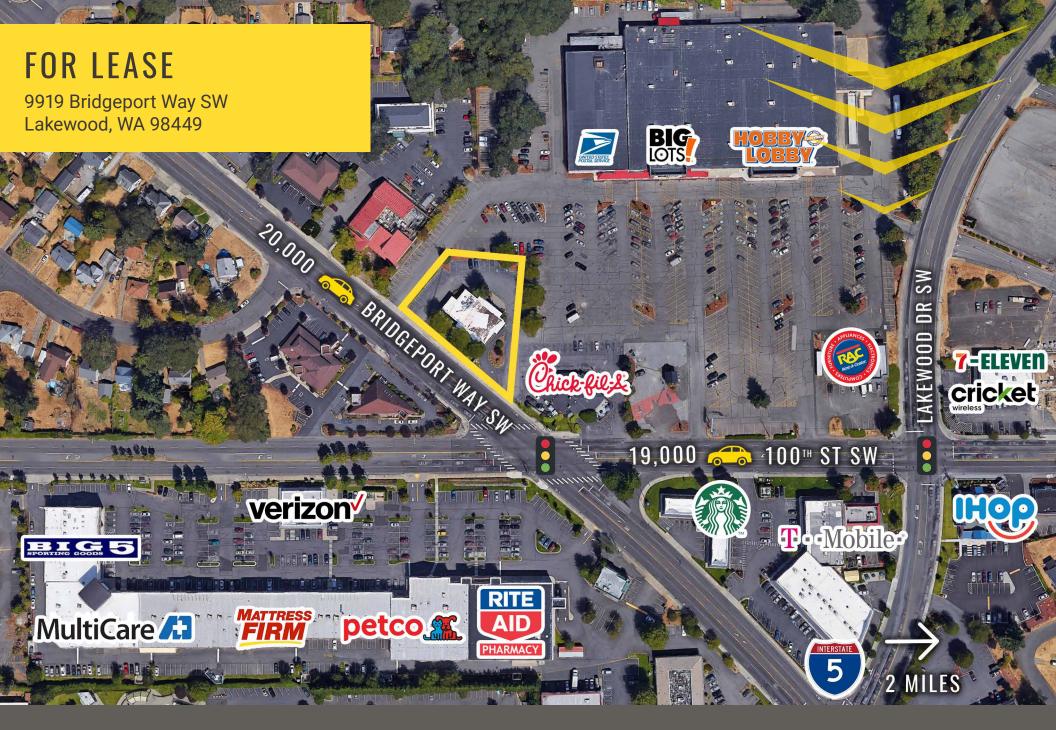

## 9919 BRIDGEPORT WAY SW:

4,140 SF DRIVE 33,049 SF BUILDING THRU LAND

- Highly visible location with drive-thru
- Site located next to Chick-fil-A now open!
- · Ground lease or lease the existing building
- Traffic Counts: 20,000 ADT on Bridgeport Way

## **NEIGHBORING TENANTS**

**LAKEWUUD, WA** is a patriotic community that plays host to Join Base Lewis-McChord, the largest joint base on the West Coast and one of the largest in the U.S. Lakewood has a great mix of commerce with one of the largest Industrial Parks in Washington and boasts one of the only true "International Districts" in Pierce County. If you're not visiting for work, it will be for recreation at one of the four golf courses, the lakes or number of parks.