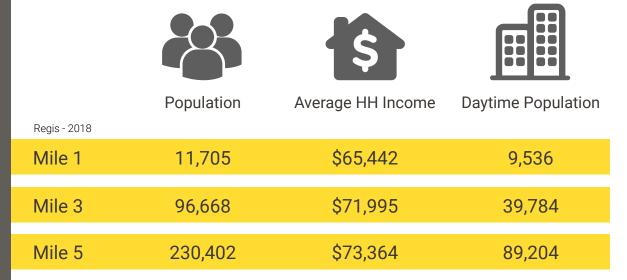

## **NEIGHBORING TENANTS**

**LAKEWUUD, WA** is a patriotic community that plays host to Join Base Lewis-McChord, the largest joint base on the West Coast and one of the largest in the U.S. Lakewood has a great mix of commerce with one of the largest Industrial Parks in Washington and boasts one of the only true "International Districts" in Pierce County. If you're not visiting for work, it will be for recreation at one of the four golf courses, the lakes or number of parks.