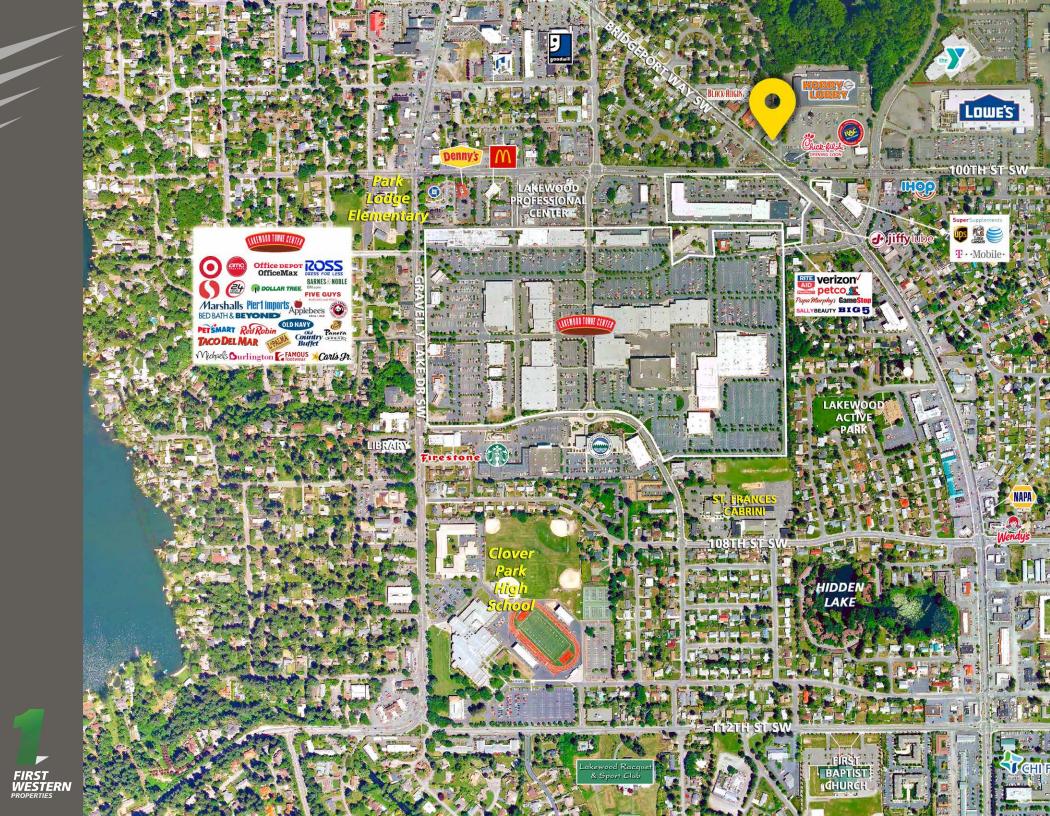

## 9919 BRIDGEPORT WAY SW:

4,140 SF DRIVE 33,049 SF BUILDING THRU LAND

- Highly visible location with drive-thru
- Site located next to Chick-fil-A now open!
- · Ground lease or lease the existing building
- Traffic Counts: 20,000 ADT on Bridgeport Way

## **NEIGHBORING TENANTS**

**LAKEWUUD, WA** is a patriotic community that plays host to Join Base Lewis-McChord, the largest joint base on the West Coast and one of the largest in the U.S. Lakewood has a great mix of commerce with one of the largest Industrial Parks in Washington and boasts one of the only true "International Districts" in Pierce County. If you're not visiting for work, it will be for recreation at one of the four golf courses, the lakes or number of parks.