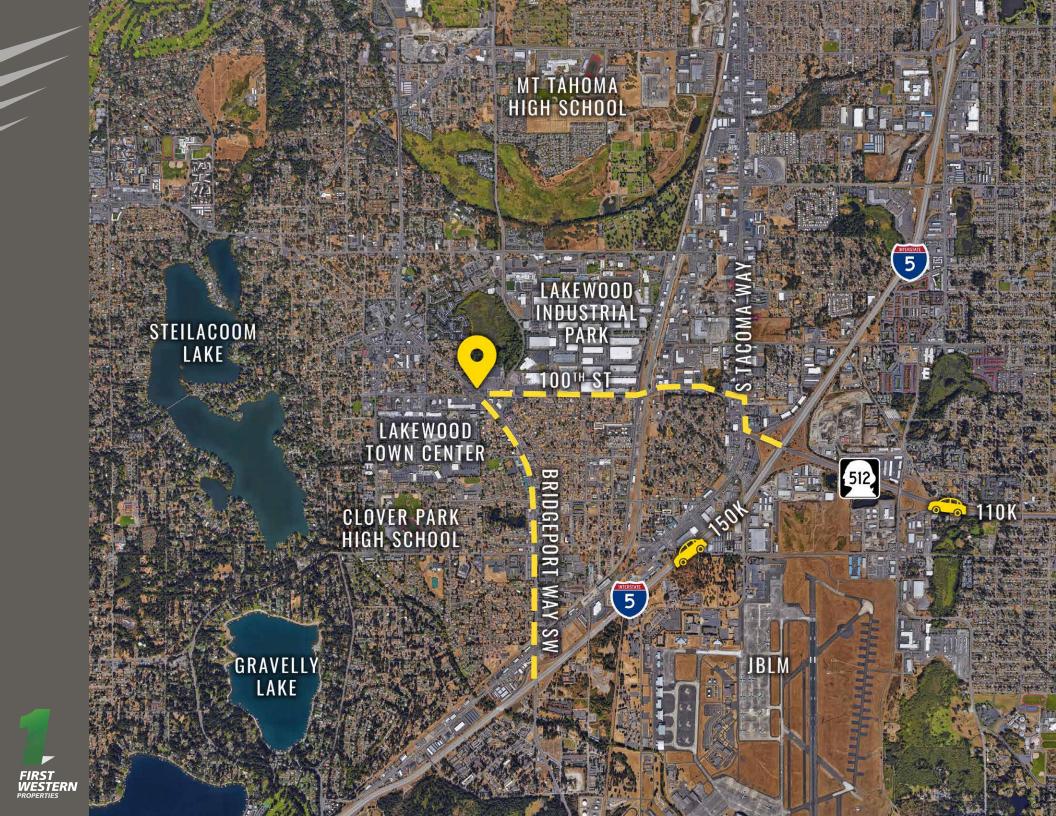

## 9919 BRIDGEPORT WAY SW:

4,140 SF DRIVE 33,049 SF BUILDING THRU LAND

- Highly visible location with drive-thru
- Site located next to Chick-fil-A now open!
- · Ground lease or lease the existing building
- Traffic Counts: 20,000 ADT on Bridgeport Way

## **NEIGHBORING TENANTS**

**LAKEWUUD, WA** is a patriotic community that plays host to Join Base Lewis-McChord, the largest joint base on the West Coast and one of the largest in the U.S. Lakewood has a great mix of commerce with one of the largest Industrial Parks in Washington and boasts one of the only true "International Districts" in Pierce County. If you're not visiting for work, it will be for recreation at one of the four golf courses, the lakes or number of parks.