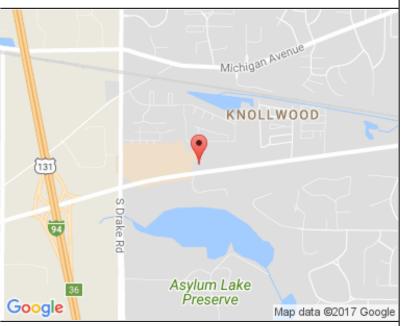

# **Callander Commercial**®

The Shops @ Stadium Village 4210 W Stadium Drive | Kalamazoo

# The Shops @ Stadium Village 1,650 to 10,537 Square Feet

Retail For Lease 4210 W Stadium Drive Kalamazoo, Michigan

#### **Overview:**

This is a prime retail development located in the fastest growing area of Kalamazoo. Includes approximately 5,500 SF of restaurant space, approximately 2,000 SF of re-developed retail space on the South end of the existing building and 10,537 SF of new retail space to the North. 2 end-caps with drive through.