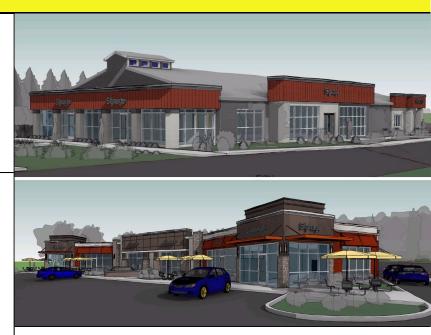

#### **Overview:**

This is a prime retail development located in the fastest growing area of Kalamazoo. Includes approximately 5,500 SF of restaurant space, approximately 2,000 SF of re-developed retail space on the South end of the existing building and 10,537 SF of new retail space to the North. 2 end-caps with drive through.

# Information:

County: Municipality: Gross Size: Buildings / Units: Building Levels: Total Acres: Zoning Code / Description: Construction: Sewer / Water: Heat Type / Source: Parking # / Type: Restrooms: Air Conditioning: Ceiling Ht Min/Max: Power: Kalamazoo City of Kalamazoo 21,000 SF 2 Buildings / 8 Units 1 Level 3.10 Acres C / Commercial Siding / Brick / Frame Public / Public Forced Air / Gas 180 / Asphalt 4 / Common Area Central Air 10' - 14' 400 / 220 / 3