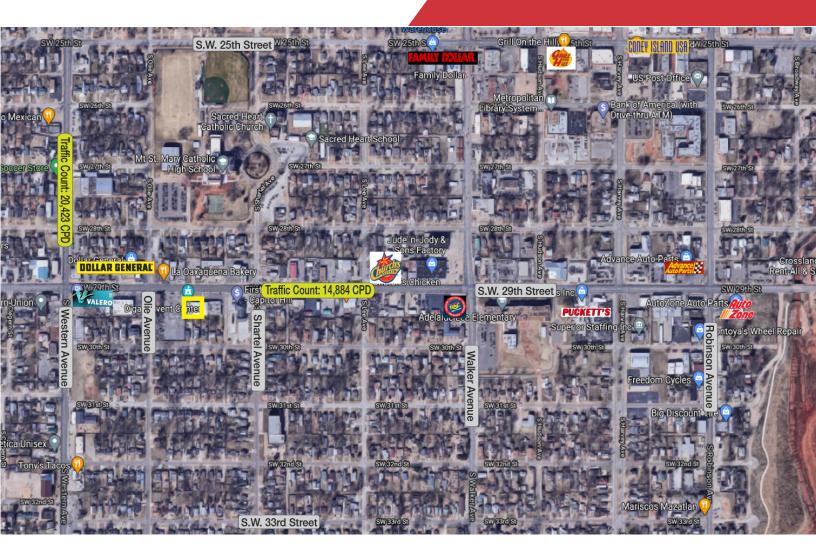

## **LOCATION HIGHLIGHTS**

- Easy Access to I-40 & I-35
- Located in the Capitol Hill District

| Population                     | 1 Mile:             | 3 Miles:             | 5 Miles:             |
|--------------------------------|---------------------|----------------------|----------------------|
|                                | 15,021              | 99,780               | 223,395              |
| Average<br>Household<br>Income | 1 Mile:<br>\$78,710 | 3 Miles:<br>\$79,916 | 5 Miles:<br>\$83,820 |
| Total                          | 1 Mile:             | 3 Miles:             | 5 Miles:             |
| Households                     | 5,045               | 33,999               | 85,153               |