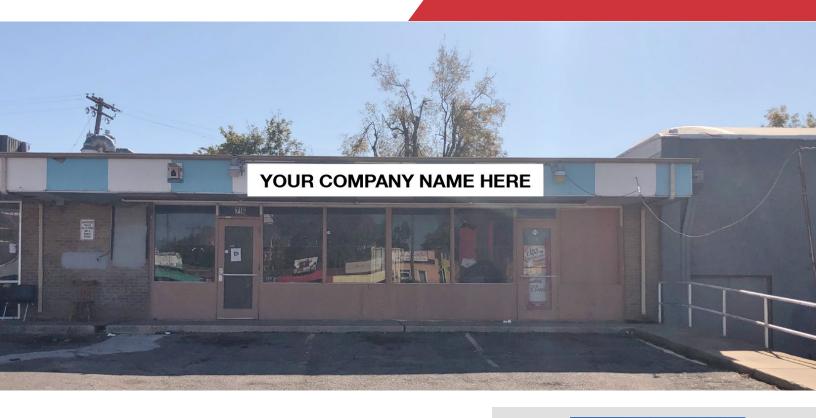

## Retail Space For Lease

Lease Price: \$1,250/Month \$6.54/SF Modified Gross

# 716 S.W. 29th Street

Oklahoma City, Oklahoma 73109