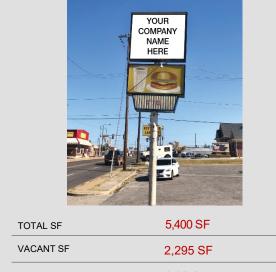

### **PROPERTY HIGHLIGHTS**

- 2,295 SF Available
- Currently Under Renovation with New Flooring, Ceiling, Lights & Restrooms
- Pylon Sign

| TOTAL SF    | 5,400 SF   |
|-------------|------------|
| VACANT SF   | 2,295 SF   |
| TOTAL ACRES | 0.32 Acres |
| BUILT       | 1964       |
| ZONED       | I-1        |