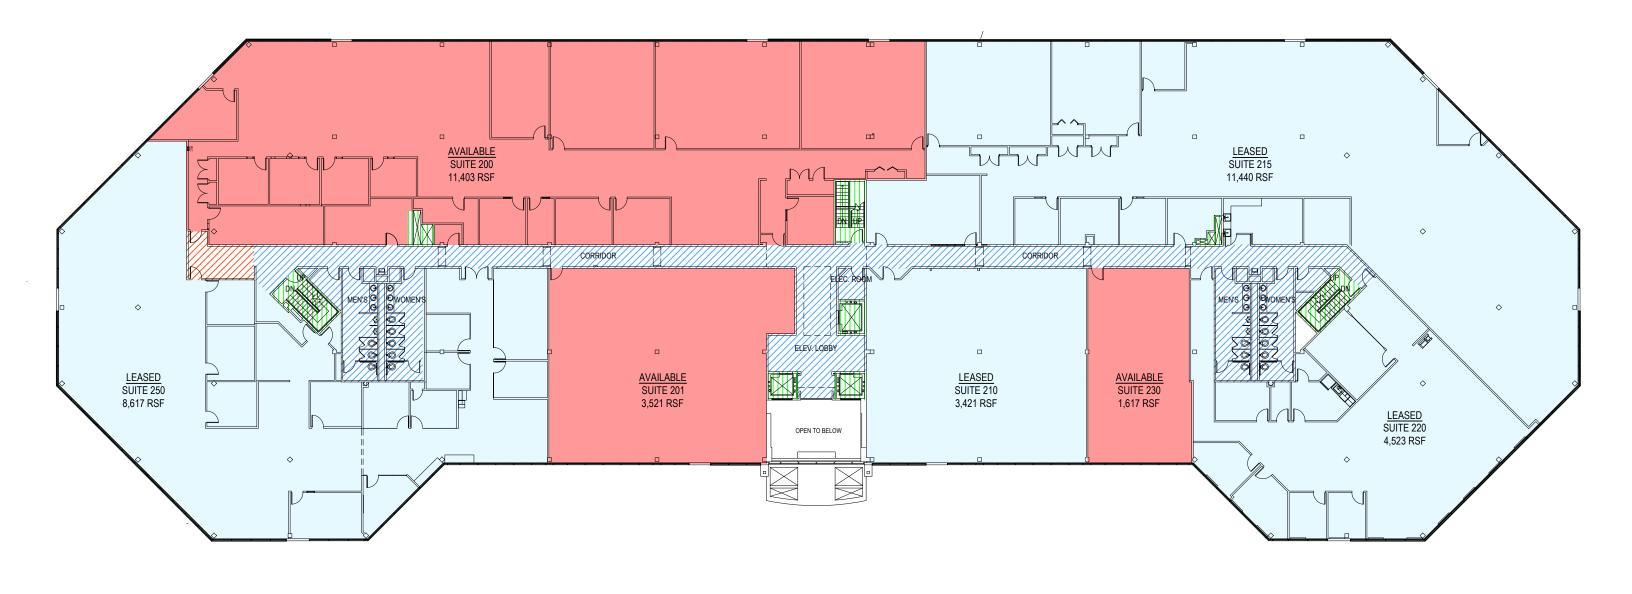

## **INTERIOR LOBBY RENDERINGS**

LOBBY LOUNGE CARPET

FIRST FLOOR

Date: September 14, 2017

LEASED

NON-RENTABLE AREA
BUILDING COMMON AREA
FLOOR COMMON AREA

FLEXIBLE USEABLE AREA

SECOND FLOOR