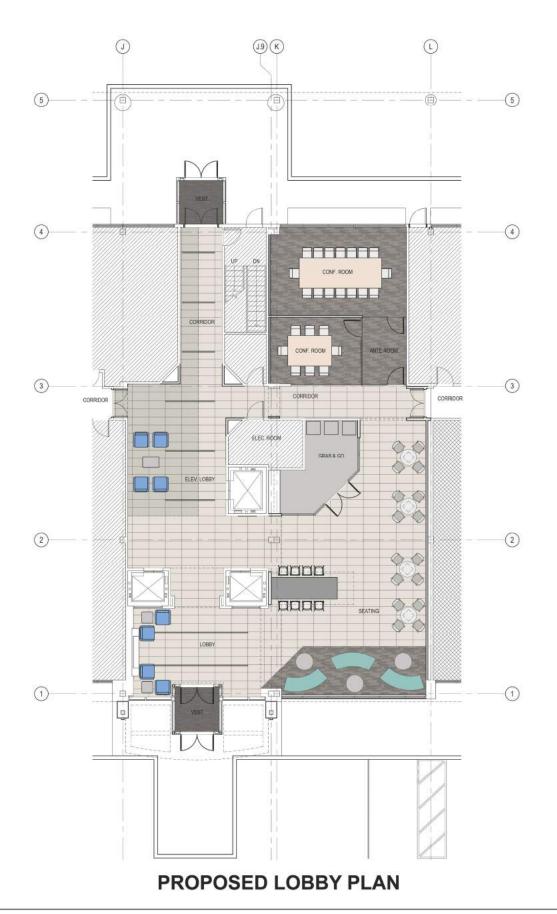

## **INTERIOR LOBBY RENDERINGS**

LOBBY LOUNGE CARPET

FIRST FLOOR

Date: September 14, 2017

LEASED

NON-RENTABLE AREA
BUILDING COMMON AREA
FLOOR COMMON AREA

FLEXIBLE USEABLE AREA

SECOND FLOOR