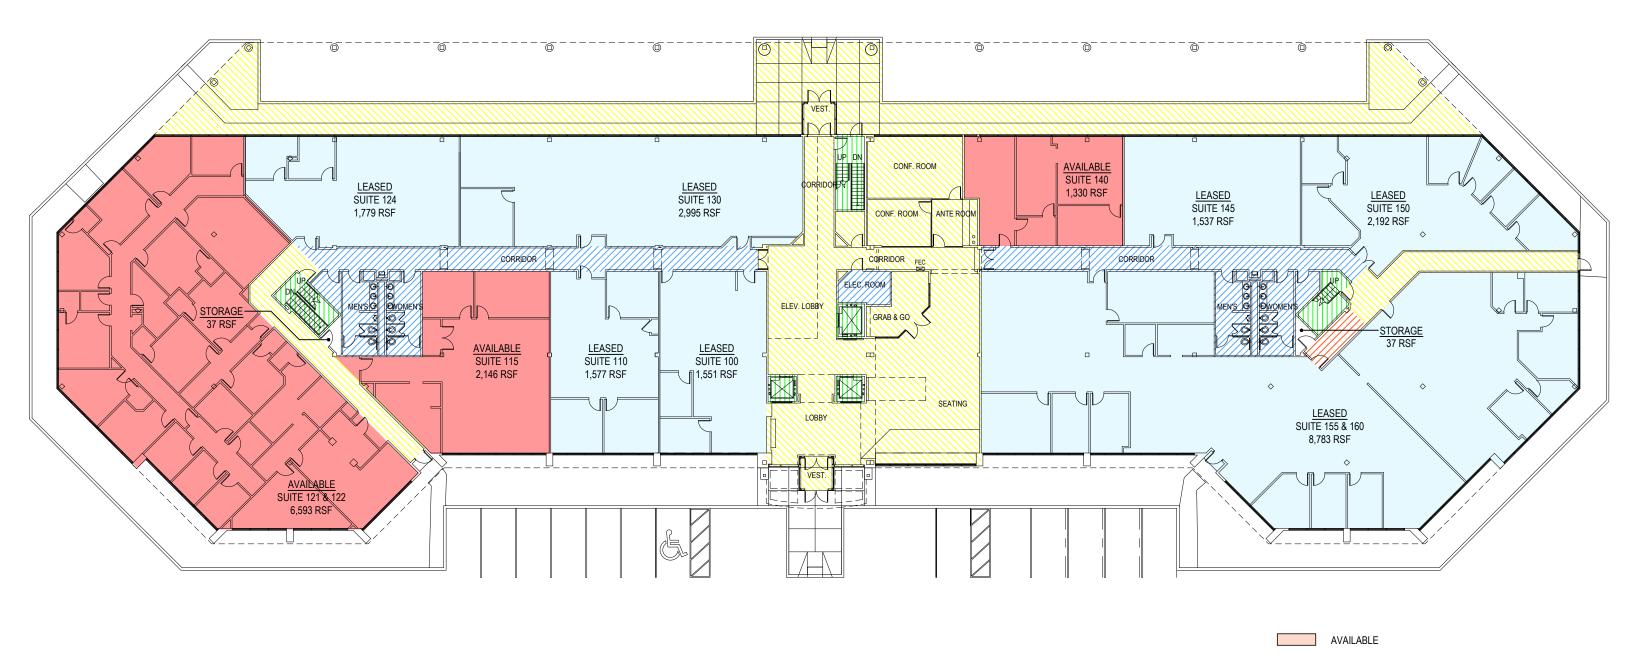

## **INTERIOR LOBBY RENDERINGS**

LOBBY LOUNGE CARPET

FIRST FLOOR

Date: September 14, 2017

LEASED

NON-RENTABLE AREA
BUILDING COMMON AREA
FLOOR COMMON AREA

FLEXIBLE USEABLE AREA

SECOND FLOOR

AVAILABLE

LEASED

NON-RENTABLE AREA

BUILDING COMMON AREA

FLOOR COMMON AREA

FLEXIBLE USEABLE AREA

Date: September 14, 2017

THIRD FLOOR