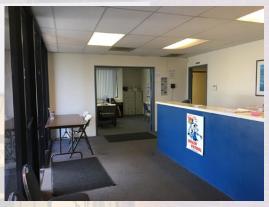

## **FEATURES**

- ± 65% Office/± 35% Warehouse
- Two (2) Grade-level loading doors
- 18 to 20' Clear Height in warehouse
- · Corner location w/ enhanced window line & canyon views
- 600 amp power
- · Newer roof still under warranty
- · Quiet, professional atmosphere