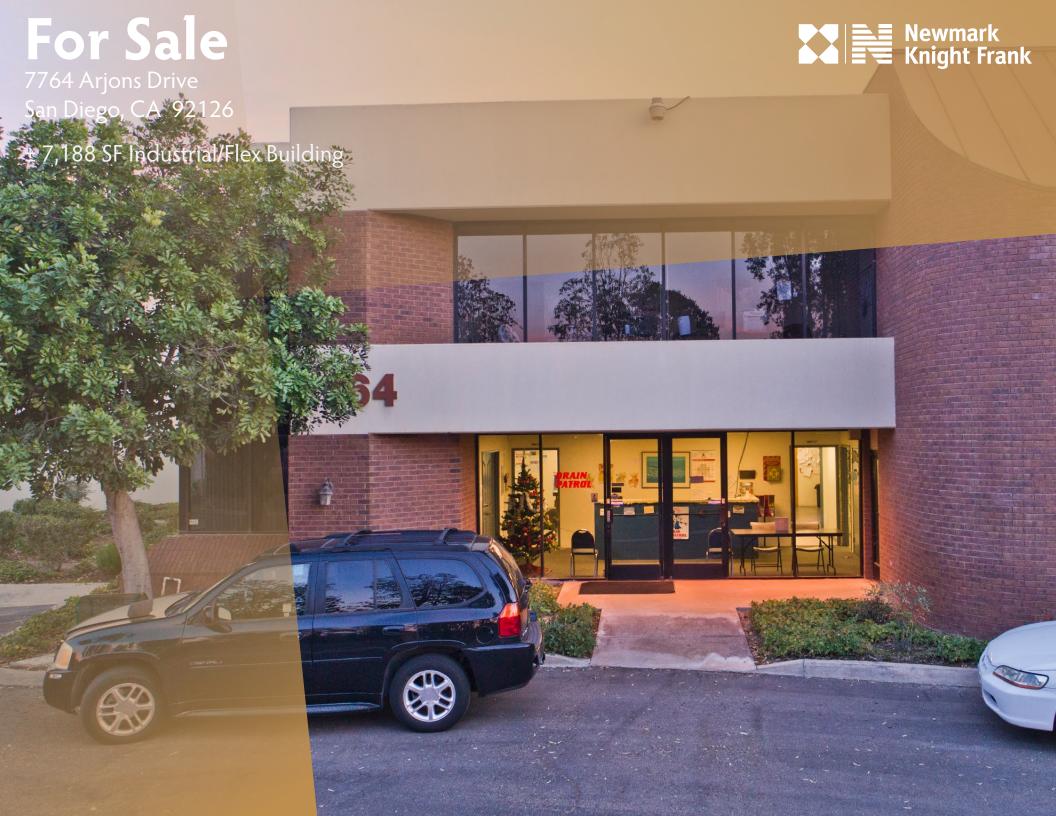

## For Sale

7764 Arjons Drive San Diego, CA 92126

± 7,188 SF Industrial/Flex Building

## **FEATURES**

- ± 65% Office/± 35% Warehouse
- Two (2) Grade-level loading doors
- 18 to 20' Clear Height in warehouse
- · Corner location w/ enhanced window line & canyon views
- 600 amp power
- · Newer roof still under warranty
- · Quiet, professional atmosphere