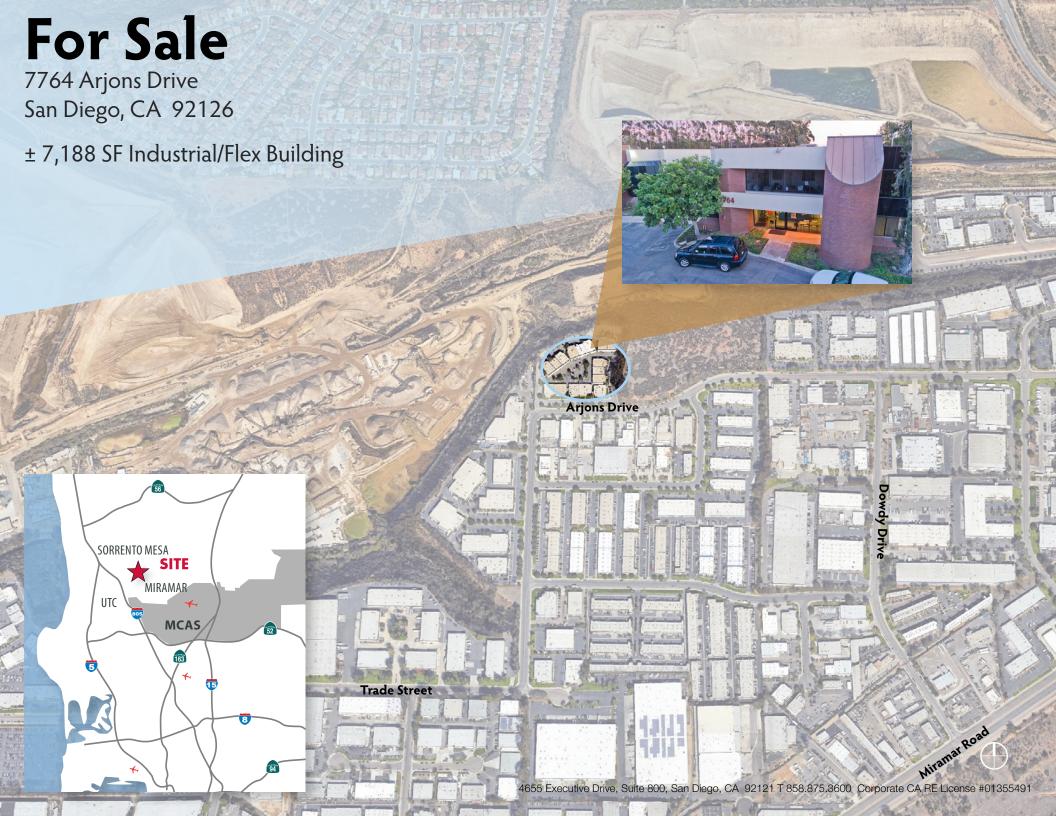

## For Sale

7764 Arjons Drive San Diego, CA 92126

± 7,188 SF Industrial/Flex Building