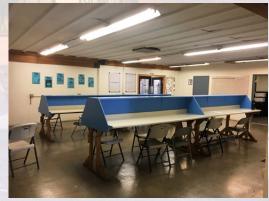

## For Sale

7764 Arjons Drive San Diego, CA 92126

± 7,188 SF Industrial/Flex Building

## **FEATURES**

- ± 65% Office/± 35% Warehouse
- Two (2) Grade-level loading doors
- 18 to 20' Clear Height in warehouse
- · Corner location w/ enhanced window line & canyon views
- 600 amp power
- · Newer roof still under warranty
- · Quiet, professional atmosphere