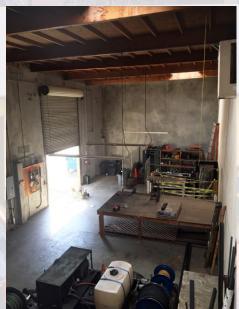

## **FEATURES**

- ± 65% Office/± 35% Warehouse
- Two (2) Grade-level loading doors
- 18 to 20' Clear Height in warehouse
- · Corner location w/ enhanced window line & canyon views
- 600 amp power
- · Newer roof still under warranty
- · Quiet, professional atmosphere