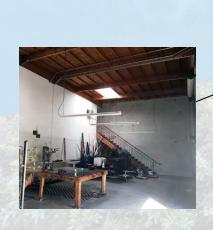

## For Sale

7764 Arjons Drive San Diego, CA 92126

± 7,188 SF Industrial/Flex Building

## **FEATURES**

- ± 65% Office/± 35% Warehouse
- Two (2) Grade-level loading doors
- 18 to 20' Clear Height in warehouse
- · Corner location w/ enhanced window line & canyon views
- 600 amp power
- · Newer roof still under warranty
- · Quiet, professional atmosphere