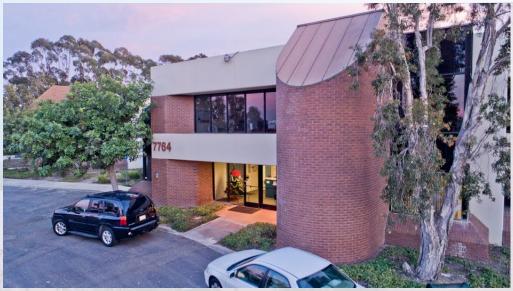

## For Sale

7764 Arjons Drive San Diego, CA 92126

± 7,188 SF Industrial/Flex Building

## **FEATURES**

- ± 65% Office/± 35% Warehouse
- Two (2) Grade-level loading doors
- 18 to 20' Clear Height in warehouse
- · Corner location w/ enhanced window line & canyon views
- 600 amp power
- · Newer roof still under warranty
- · Quiet, professional atmosphere