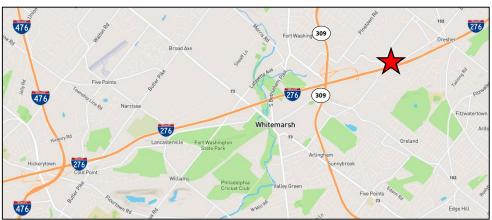

For Lease

## Availability:

- 1<sup>st</sup> floor 9,816 s.f. (5,246 s.f. & 4,570 s.f.)
- 2<sup>nd</sup> floor 3,025 s.f.

# **Property highlights:**

- Minutes from restaurants, public transportation and banking
- Excellent access from PA Turnpike off the Virginia Drive slip ramp
- Rate: \$19.50/s.f. plus electric

# 1035 Virginia Drive Fort Washington, PA

#### Doug Newbert Executive Vice President

+1 610 249 2273 doug.newbert@am.jll.com

## JLL | Jones Lang LaSalle

1235 Westlakes Drive Suite 210 Berwyn, PA 19312 +1 610 249 2255

www.jll.com/philadelphia



# 1035 Virginia Drive | Fort Washington, PA





© 2019 Jones Lang LaSalle IP, Inc. All rights reserved. All information contained herein is from sources deemed reliable; however, no representation or warranty is made to the accuracy thereof.

Doug Newbert Executive Vice President

+1 610 249 2273 doug.newbert@am.jll.com

JLL | Jones Lang LaSalle 1235 Westlakes Drive Suite 210 Berwyn, PA 19312 +1 610 249 2255