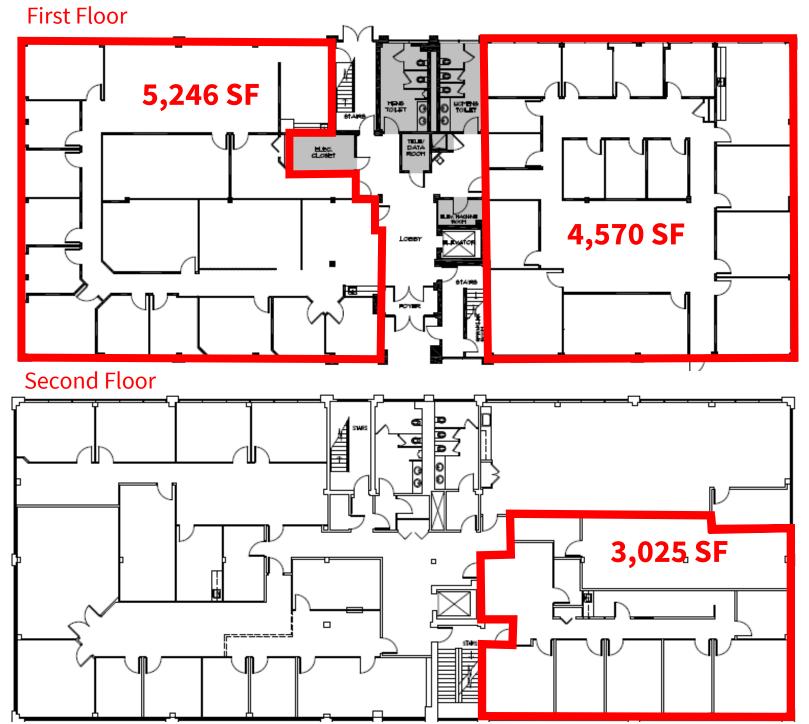

## Availability:

- 1<sup>st</sup> floor 9,816 s.f. (5,246 s.f. & 4,570 s.f.)
- 2<sup>nd</sup> floor 3,025 s.f.