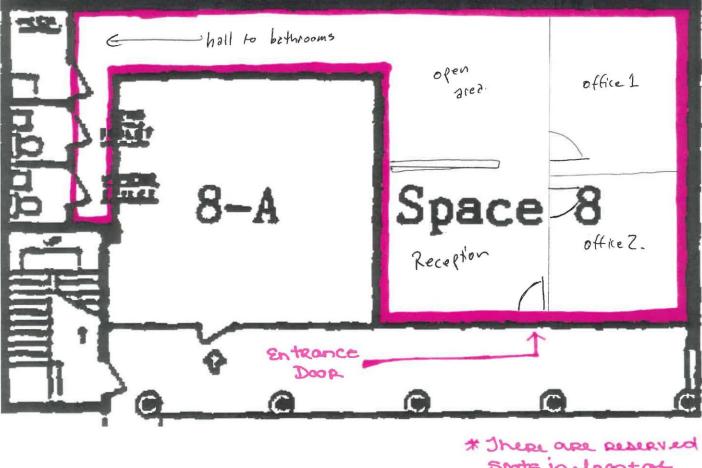

## **Property Features**

- 1,018 SF Available November 1, 2019
- Two offices, reception and kitchenette
- Park at front entrance
- Move-in condition
- Close to Henrico County Courts Complex
- Convenient to I-95 and I-295
- Pylon signage on Parham Road
- Exterior signage above suite entrance
- \$16.00 psf, full service

| Available Space |           |
|-----------------|-----------|
| Suite 5         | 1,018 RSF |

For more information, contact:

ISAAC DEREGIBUS

First Vice President 804 697 3426 *isaac.deregibus*@thalhimer.com Thalhimer Center 11100 W. Broad Street Glen Allen, VA 23060 www.thalhimer.com

OFFICE FOR LEASE Parham Trade Center

2500 East Parham Road | Henrico County, VA

Spots in frant of their space. Parking Lot

For more information, contact: