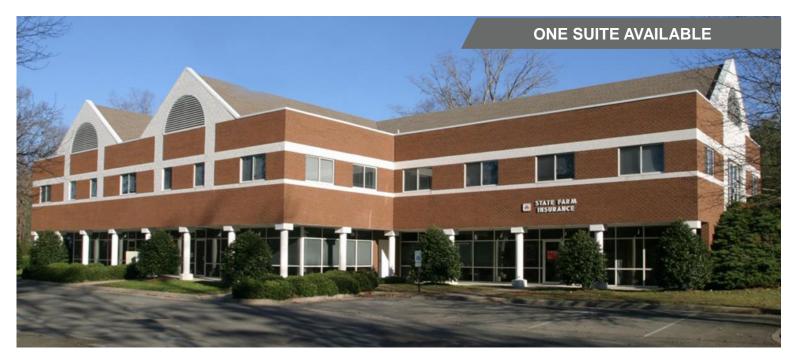

## OFFICE FOR LEASE Parham Trade Center

2500 East Parham Road | Henrico County, VA

## **Property Features**

- 1,018 SF Available November 1, 2019
- Two offices, reception and kitchenette
- Park at front entrance
- Move-in condition
- Close to Henrico County Courts Complex
- Convenient to I-95 and I-295
- Pylon signage on Parham Road
- Exterior signage above suite entrance
- \$16.00 psf, full service