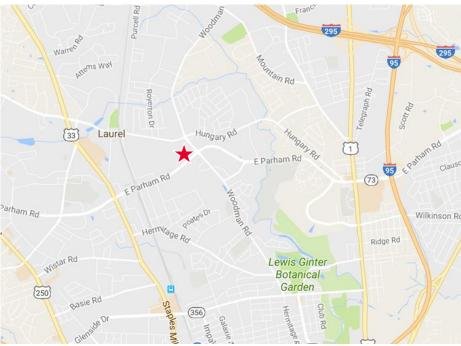

## OFFICE FOR LEASE Parham Trade Center

2500 East Parham Road | Henrico County, VA