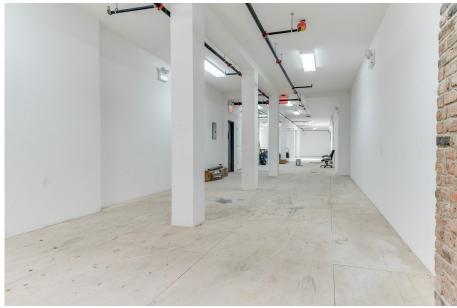

#### **GROUND FLOOR**

## 116 BEDFORDAVE

**Newly renovated** space on **Bedford Avenue** 

**Great for** Medical, Fitness, etc.

All Uses **Considered** 

SIZE

**Ground Floor** 2,300 SF Cellar 1,500 SF

**FRONTAGE** 18'

**CEILING HEIGHT** 12'