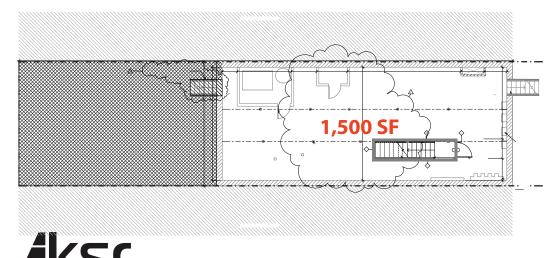

### **CELLAR**

## 116 BEDFORDAVE

**Newly renovated** space on **Bedford Avenue** 

**Great for** Medical, Fitness, etc.

All Uses **Considered** 

SIZE

**Ground Floor** 2,300 SF Cellar 1,500 SF

**FRONTAGE** 18'

**CEILING HEIGHT** 12'