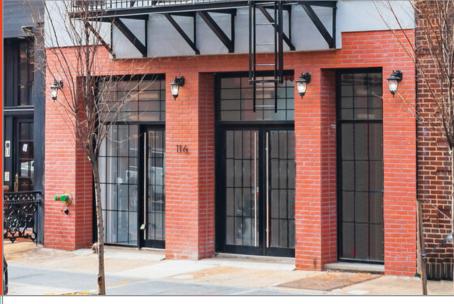

## 116 BEDFORDAVE

**Newly renovated** space on **Bedford Avenue** 

**Great for** Medical, Fitness, etc.

All Uses **Considered** 

SIZE

**Ground Floor** 2,300 SF Cellar 1,500 SF

**FRONTAGE** 18'

**CEILING HEIGHT** 12'

# 116 BEDFORD<sub>AVE</sub>