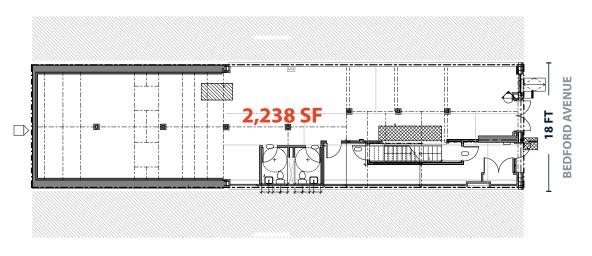

#### **GROUND FLOOR**

## 116 BEDFORDAVE

**Newly renovated** space on **Bedford Avenue** 

**Great for** Medical, Fitness, etc.

All Uses **Considered** 

SIZE

**Ground Floor** 2,300 SF Cellar 1,500 SF

**FRONTAGE** 18'

**CEILING HEIGHT** 12'