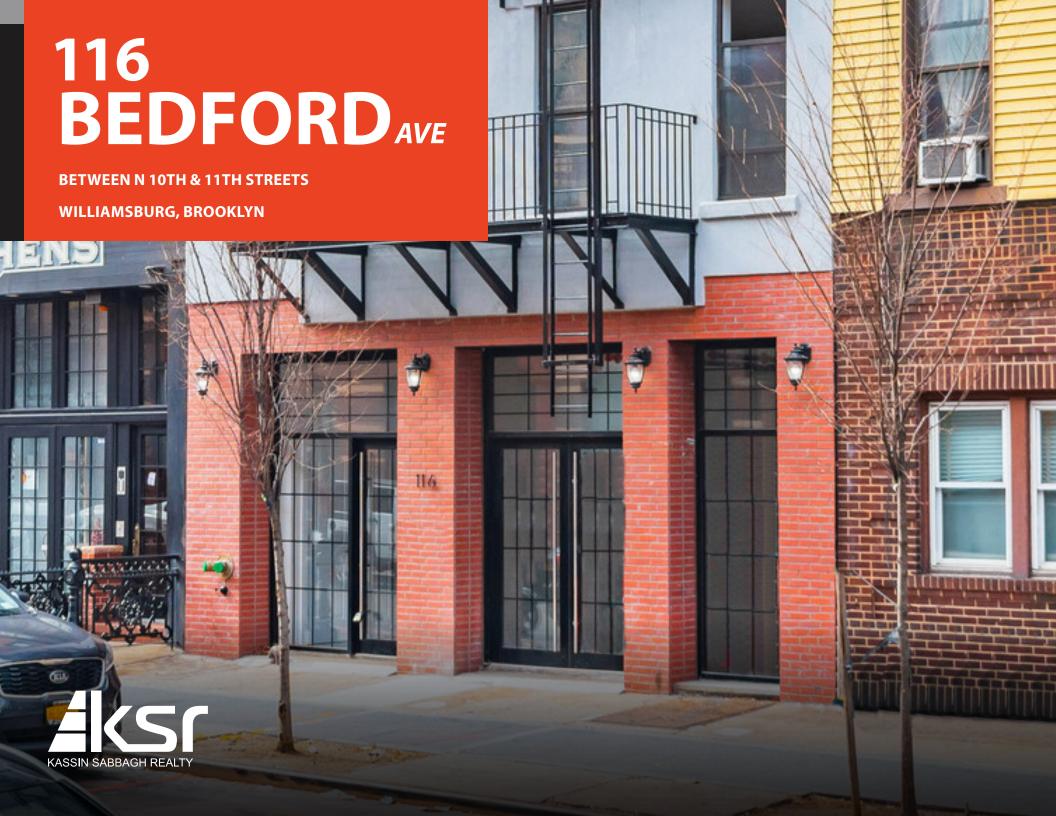

## 116 BEDFORDAVE

**Newly renovated** space on **Bedford Avenue** 

**Great for** Medical, Fitness, etc.

All Uses **Considered** 

SIZE

**Ground Floor** 2,300 SF Cellar 1,500 SF

**FRONTAGE** 18'

**CEILING HEIGHT** 12'

# 116 BEDFORD<sub>AVE</sub>