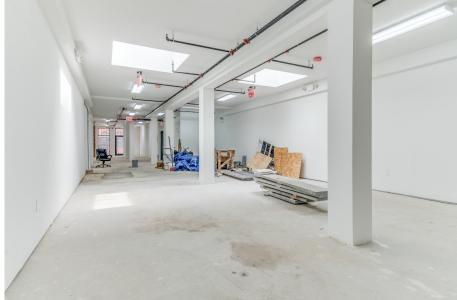

#### **GROUND FLOOR**

## 116 BEDFORDAVE

**Newly renovated** space on **Bedford Avenue** 

**Great for** Medical, Fitness, etc.

All Uses **Considered** 

SIZE

**Ground Floor** 2,300 SF Cellar 1,500 SF

**FRONTAGE** 18'

**CEILING HEIGHT** 12'