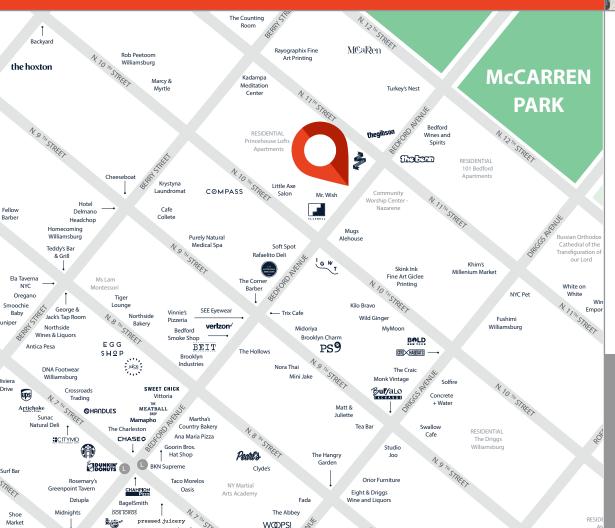

## 116 BEDFORDAVE

**Newly renovated** space on **Bedford Avenue** 

**Great for** Medical, Fitness, etc.

All Uses **Considered** 





SIZE

**Ground Floor** 2,300 SF Cellar 1,500 SF

**FRONTAGE** 18'

**CEILING HEIGHT** 12'

**POSSESSION Immediate** 

**TRANSPORTATION** 

**CO-TENANTS** 

WARBY PARKER









#### **CONTACT OUR BROKERS FOR MORE INFORMATION:**

**MARC SITT** 

**ZALMAN KAMISH** 

MSitt@ksrny.com

SKamish@ksrny.com

917.757.8863

310.592.7398

All information supplied in this marketing presentation and/or flyer is from sources deemed reliable and is furnished subject to errors, omissions, modifications, removal of listings from sale/lease and to any listing condition. Any square footage, dimensions, floor plans and/or technical data set forth are approximations and are subject to further elaboration/confirmation.

# 116 BEDFORD<sub>AVE</sub>

#### **GROUND FLOOR**



### **CELLAR**







#### **CONTA