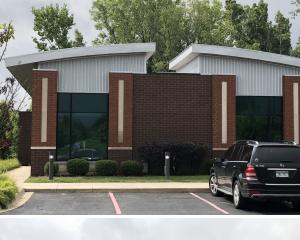

## FOR LEASE

RMI BUILDING 24285 KARIM BLVD NOVI, MI 48375

## PROPERTY FEATURES:

- 3,549 SF medical space available in Novi
- Newer construction owner occupied building just off 275 between 10 MIIe and Grand River
- On-site services include Bone Densitometry, Breast Biopsy, CAT, Digital Mammography, Fluoroscopy, MRI, PET/CT, 3D Mammography (Tomosynthesis), Ultrasound, Vascular Access, and X-ray
- \$14.95/SF NNN lease rate
- Beautiful split waiting room to maximize usable space
- Outdoor patio for friends and family to relax while waiting