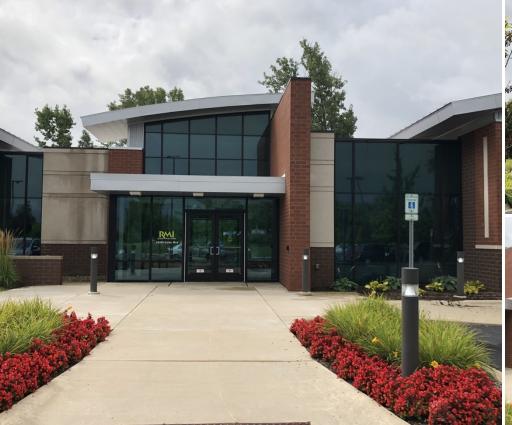

## FOR LEASE

RMI BUILDING 24285 KARIM BLVD NOVI, MI 48375

## PROPERTY FEATURES:

- 3,549 SF medical space available in Novi
- Newer construction owner occupied building just off 275 between 10 MIIe and Grand River
- On-site services include Bone Densitometry, Breast Biopsy, CAT, Digital Mammography, Fluoroscopy, MRI, PET/CT, 3D Mammography (Tomosynthesis), Ultrasound, Vascular Access, and X-ray
- \$14.95/SF NNN lease rate
- Beautiful split waiting room to maximize usable space
- Outdoor patio for friends and family to relax while waiting