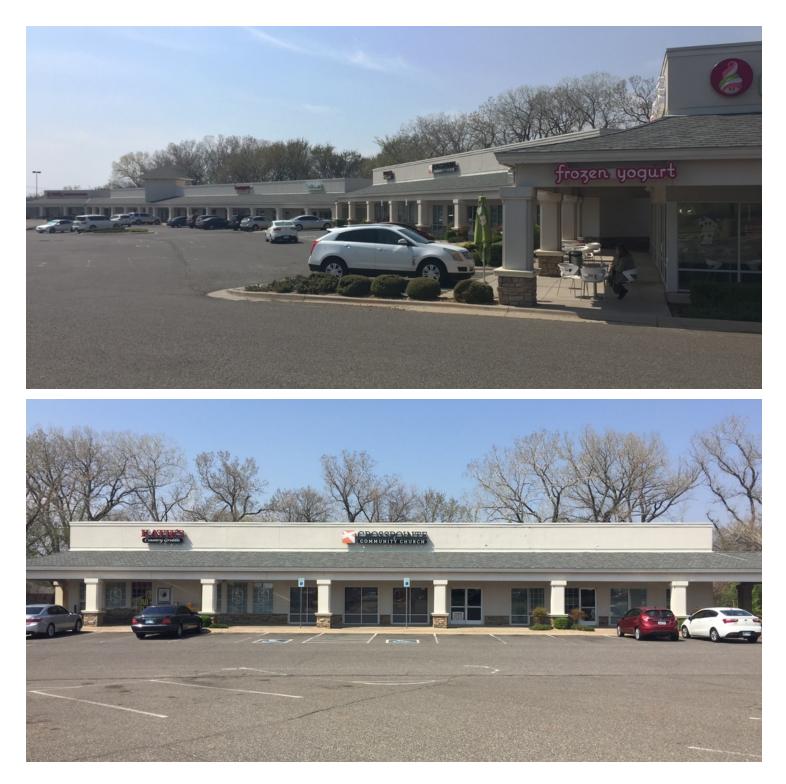

,822   |
|---------------------------|-------|-----------|
| Population Density        |       | 131,822   |
| Median Age                |       | 32.7      |
| Median Age (Male)         |       | 31.6      |
| Median Age (Female)       |       | 33.8      |
| Total Households          |       | 51,835    |
| # of Persons Per HH       |       | 2.5       |
| Average HH Income         |       | \$83,474  |
| Average House Value       |       | \$218,652 |
| TRAFFIC COUNTS (per ACOG) |       |           |
| S Santa Fe                | north | 13,396    |
| S Santa Fe                | south | 21,922    |
| Edmond Rd                 | east  | 21,307    |
| Edmond Rd                 | west  | 20,777    |

#### **BRANDY RUNDEL**

## EDMOND TRAILS 201 - 289 S Santa Fe Avenue, Edmond, OK 73003





#### **BRANDY RUNDEL**