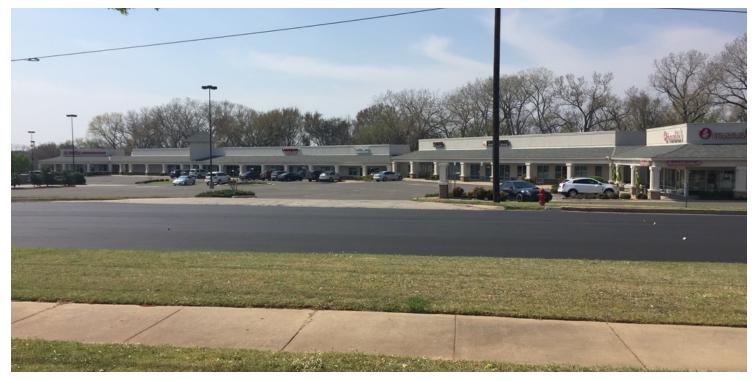

# EDMOND TRAILS - (EDMOND RD & SANTA FE AVE)

### 201 - 289 S Santa Fe Avenue, Edmond, OK 73003

### RETAIL SPACE NOW AVAILABLE

#### PROPERTY OVERVIEW

| Available SF:  | 4,000 SF                               | The Edmond Trails Shopping Center is located on the NWC of<br>Edmond Road and Santa Fe Avenue in Edmond, Oklahoma. This                                                                                                                                                                |
|----------------|----------------------------------------|----------------------------------------------------------------------------------------------------------------------------------------------------------------------------------------------------------------------------------------------------------------------------------------|
|                | (4,000 SF space can be divided)        | property is supported by one of Edmond's most stable neighborhood<br>and has a well-diversified mix of strong tenants which include                                                                                                                                                    |
| Lease Rate:    | Negotiable                             | Kumon, American General Finance, Menchie's Frozen Yogurt, Mutt's<br>Hot Dog, and others. This property was remodeled with an attractive<br>facelift in 2001 and a new roof was installed in 2013. This high<br>traffic intersection is surrounded by other excellent retailers such as |
| Building Size: | 25,215 SF                              | Walgreens, Planet Fitness, Taco Bell, Verizon Wireless and Braum's.<br>Additionally, Kohl's, Wal-Mart Supercenter and LA Fitness are all<br>within one mile of the site.                                                                                                               |
| Sub Market:    | Edmond                                 | Edmond is located in the heart of Oklahoma, and is just north of and<br>a part of the Oklahoma City Metro area. With an average household<br>income of \$107,000 and an unemployment rate of only 1.5%,                                                                                |
| Cross Streets: | Edmond Rd (2nd St) &<br>S Santa Fe Ave | Edmond is Oklahoma City's most prominent suburb. Edmond has a vibrant and growing business sector, is ranked as one of the safest cities in the entire country and boasts an excellent school system.                                                                                  |
|                |                                        |                                                                                                                                                                                                                                                                                        |