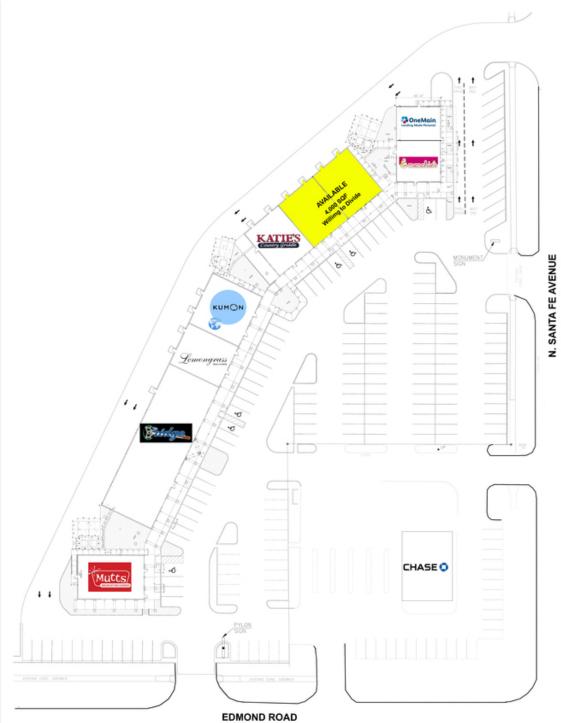

#### PROPERTY OVERVIEW

| Available SF:  | 4,000 SF                               | The Edmond Trails Shopping Center is located on the NWC of<br>Edmond Road and Santa Fe Avenue in Edmond, Oklahoma. This                                                                                                                                                                |
|----------------|----------------------------------------|----------------------------------------------------------------------------------------------------------------------------------------------------------------------------------------------------------------------------------------------------------------------------------------|
|                | (4,000 SF space can be divided)        | property is supported by one of Edmond's most stable neighborhood<br>and has a well-diversified mix of strong tenants which include                                                                                                                                                    |
| Lease Rate:    | Negotiable                             | Kumon, American General Finance, Menchie's Frozen Yogurt, Mutt's<br>Hot Dog, and others. This property was remodeled with an attractive<br>facelift in 2001 and a new roof was installed in 2013. This high<br>traffic intersection is surrounded by other excellent retailers such as |
| Building Size: | 25,215 SF                              | Walgreens, Planet Fitness, Taco Bell, Verizon Wireless and Braum's.<br>Additionally, Kohl's, Wal-Mart Supercenter and LA Fitness are all<br>within one mile of the site.                                                                                                               |
| Sub Market:    | Edmond                                 | Edmond is located in the heart of Oklahoma, and is just north of and<br>a part of the Oklahoma City Metro area. With an average household<br>income of \$107,000 and an unemployment rate of only 1.5%,                                                                                |
| Cross Streets: | Edmond Rd (2nd St) &<br>S Santa Fe Ave | Edmond is Oklahoma City's most prominent suburb. Edmond has a vibrant and growing business sector, is ranked as one of the safest cities in the entire country and boasts an excellent school system.                                                                                  |
|                |                                        |                                                                                                                                                                                                                                                                                        |

# EDMOND TRAILS 201 - 289 S Santa Fe Avenue, Edmond, OK 73003

(W. 3rd STREET)