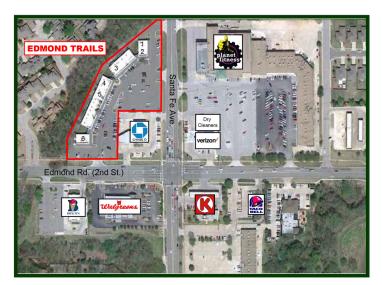

#### PROPERTY OVERVIEW

| Available SF:  | 4,000 SF                               | The Edmond Trails Shopping Center is located on the NWC of<br>Edmond Road and Santa Fe Avenue in Edmond, Oklahoma. This                                                                                                                                                                |
|----------------|----------------------------------------|----------------------------------------------------------------------------------------------------------------------------------------------------------------------------------------------------------------------------------------------------------------------------------------|
|                | (4,000 SF space can be divided)        | property is supported by one of Edmond's most stable neighborhood<br>and has a well-diversified mix of strong tenants which include                                                                                                                                                    |
| Lease Rate:    | Negotiable                             | Kumon, American General Finance, Menchie's Frozen Yogurt, Mutt's<br>Hot Dog, and others. This property was remodeled with an attractive<br>facelift in 2001 and a new roof was installed in 2013. This high<br>traffic intersection is surrounded by other excellent retailers such as |
| Building Size: | 25,215 SF                              | Walgreens, Planet Fitness, Taco Bell, Verizon Wireless and Braum's.<br>Additionally, Kohl's, Wal-Mart Supercenter and LA Fitness are all<br>within one mile of the site.                                                                                                               |
| Sub Market:    | Edmond                                 | Edmond is located in the heart of Oklahoma, and is just north of and<br>a part of the Oklahoma City Metro area. With an average household<br>income of \$107,000 and an unemployment rate of only 1.5%,                                                                                |
| Cross Streets: | Edmond Rd (2nd St) &<br>S Santa Fe Ave | Edmond is Oklahoma City's most prominent suburb. Edmond has a vibrant and growing business sector, is ranked as one of the safest cities in the entire country and boasts an excellent school system.                                                                                  |
|                |                                        |                                                                                                                                                                                                                                                                                        |

### DEMOGRAPHICS (per 2010 Census; 5 Miles Radius)

| Total Population          |       | 131,822   |
|---------------------------|-------|-----------|
| Population Density        |       | 131,822   |
| Median Age                |       | 32.7      |
| Median Age (Male)         |       | 31.6      |
| Median Age (Female)       |       | 33.8      |
| Total Households          |       | 51,835    |
| # of Persons Per HH       |       | 2.5       |
| Average HH Income         |       | \$83,474  |
| Average House Value       |       | \$218,652 |
| TRAFFIC COUNTS (per ACOG) |       |           |
| S Santa Fe                | north | 13,396    |
| S Santa Fe                | south | 21,922    |
| Edmond Rd                 | east  | 21,307    |
| Edmond Rd                 | west  | 20,777    |