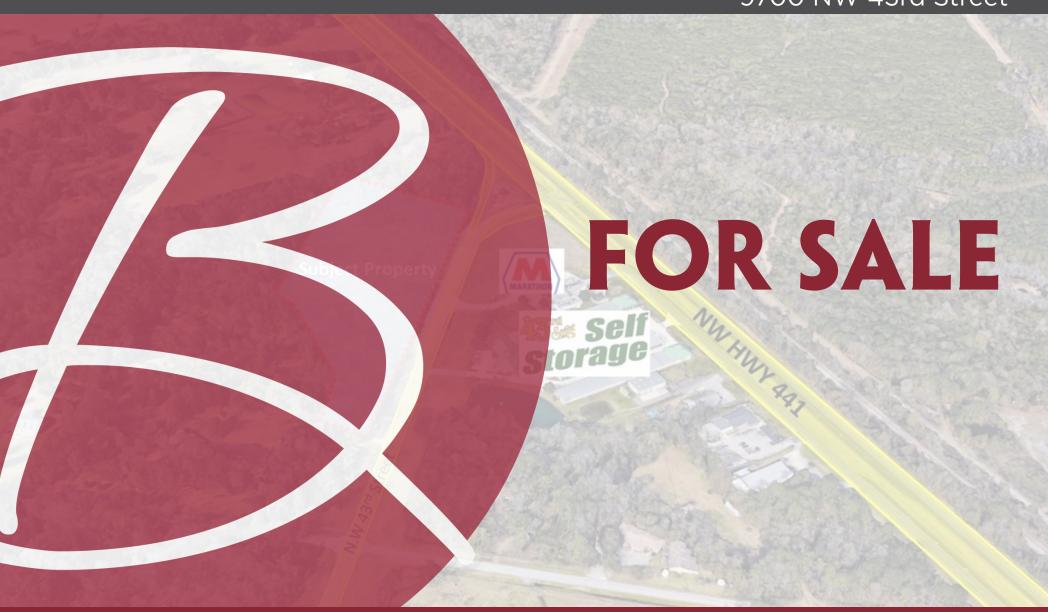

9700 NW 43rd Street

### **EXECUTIVE SUMMARY**

9700 NW 43rd Street Gainesville, FL 32653

### **PROPERTY OVERVIEW**

Mini storage development site located near the hard corner of HWY 441 and NW 43rd Street. Site offers great ingress/egress access, high visibility with great surrounding demographics. This site, part of a 120 acre master development project, is located on the main artery into Gainesville's prestigious business district. With high demand for new home construction, commercial developments coming down the pipe-line, and a shortage of storage facilities in the immediate area, this site is perfect.