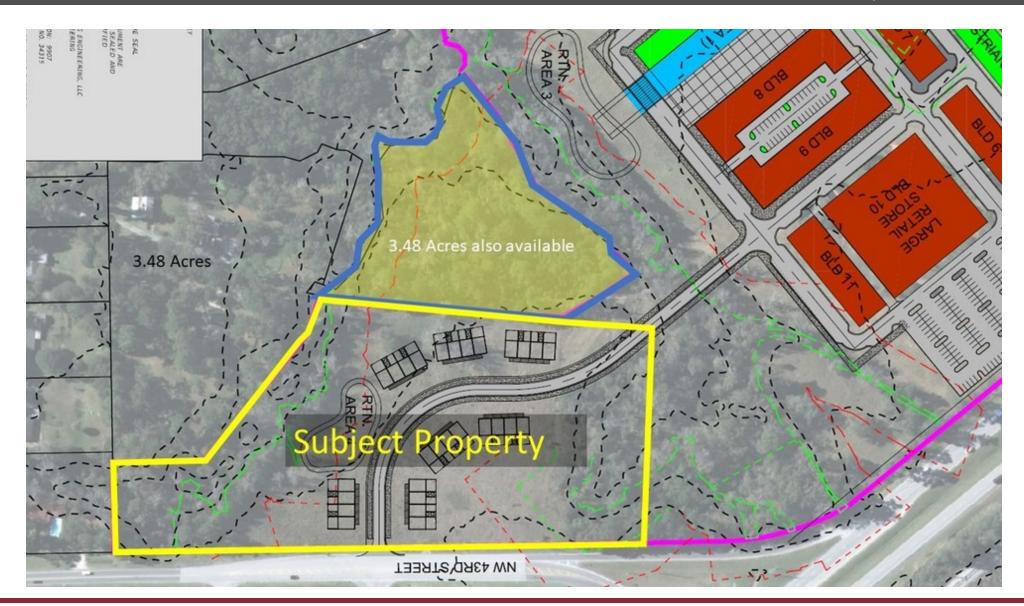

er of HWY 441 and NW 43rd Street. Site offers great ingress/egress access, high visibility with great surrounding demographics. This site, part of a 120 acre master development project, is located on the main artery into Gainesville's prestigious business district. With high demand for new home construction, commercial developments coming down the pipe-line, and a shortage of storage facilities in the immediate area, this site is perfect.

### **PROPERTY HIGHLIGHTS**

- N.W Gainesville
- High and Dry
- · Close proximity to Turkey Creek Golf Course Community City of Alachua and Gainesville

#### FOR MORE INFORMATION:





## **ADDITIONAL PHOTOS**

9700 NW 43rd Street Gainesville, FL 32653



### FOR MORE INFORMATION:





## **ADDITIONAL PHOTOS**

9700 NW 43rd Street Gainesville, FL 32653



### FOR MORE INFORMATION:





# LOCATION MAPS

Gainesville, FL 32653



### FOR MORE INFORMATION:





## MASTER DEVELOPEMENT

Gainesville, FL 32653



### FOR MORE INFORMATION:





## **ADDITIONAL PHOTOS**

Gainesville, FL 32653



### FOR MORE INFORMATION:





### **DEMOGRAPHICS MAP & REPORT**

Gainesville, FL 32653



| POPULATION                            | 1 MILE              | 3 MILES               | 5 MILES               |
|---------------------------------------|---------------------|-----------------------|-----------------------|
| Total population                      | 6,148               | 49,505                | 131,911               |
| Median age                            | 39.8                | 37.5                  | 31.1                  |
| Median age (Male)