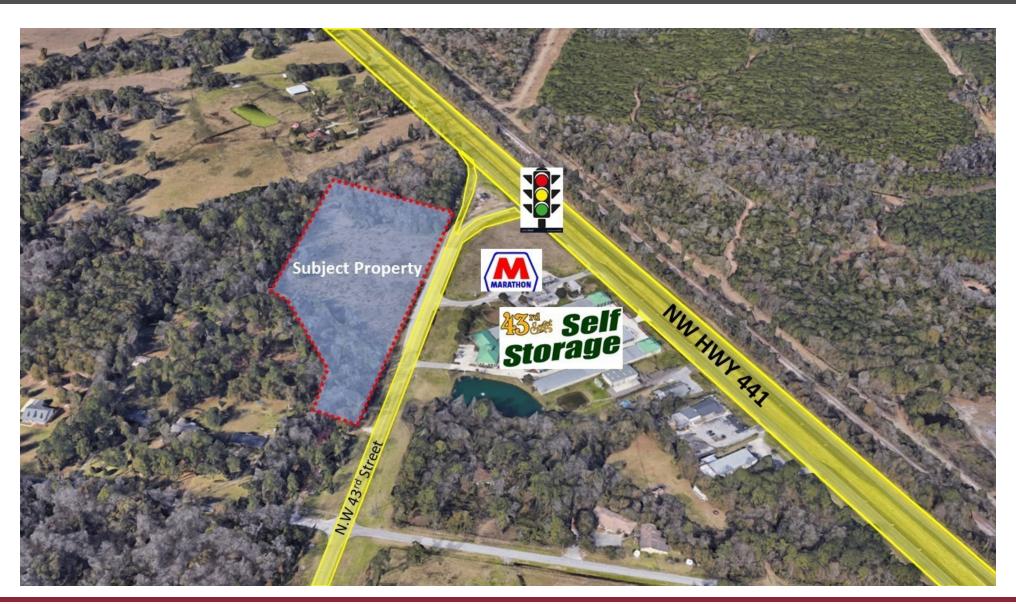

### **PROPERTY OVERVIEW**

Mini storage development site located near the hard corner of HWY 441 and NW 43rd Street. Site offers great ingress/egress access, high visibility with great surrounding demographics. This site, part of a 120 acre master development project, is located on the main artery into Gainesville's prestigious business district. With high demand for new home construction, commercial developments coming down the pipe-line, and a shortage of storage facilities in the immediate area, this site is perfect.

## MASTER DEVELOPEMENT

Gainesville, FL 32653