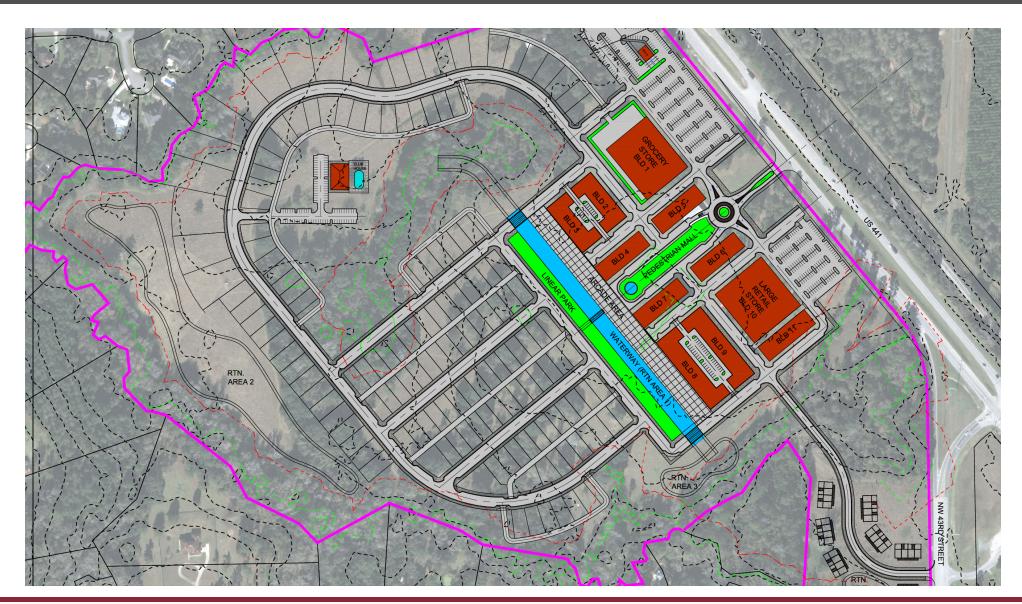

acre master development project, is located on the main artery into Gainesville's prestigious business district. With high demand for new home construction, commercial developments coming down the pipe-line, and a shortage of storage facilities in the immediate area, this site is perfect.

### **PROPERTY HIGHLIGHTS**

- N.W Gainesville
- High and Dry
- · Close proximity to Turkey Creek Golf Course Community City of Alachua and Gainesville

#### FOR MORE INFORMATION:





## **ADDITIONAL PHOTOS**

9700 NW 43rd Street Gainesville, FL 32653



### FOR MORE INFORMATION:





## **ADDITIONAL PHOTOS**

9700 NW 43rd Street Gainesville, FL 32653



### FOR MORE INFORMATION:





# LOCATION MAPS

Gainesville, FL 32653



### FOR MORE INFORMATION:





## MASTER DEVELOPEMENT

Gainesville, FL 32653



### FOR MORE INFORMATION:





## **ADDITIONAL PHOTOS**

Gainesville, FL 32653



### FOR MORE INFORMATION:





### **DEMOGRAPHICS MAP & REPORT**

Gainesville, FL 32653



| POPULATION                            | 1 MILE              | 3 MILES               | 5 MILES               |
|---------------------------------------|---------------------|-----------------------|-----------------------|
| Total population                      | 6,148               | 49,505                | 131,911               |
| Median age                            | 39.8                | 37.5                  | 31.1                  |
| Median age (Male)                     | 39.0                | 35.1                  | 30.1                  |
| Median age (Female)                   | 38.9                | 3