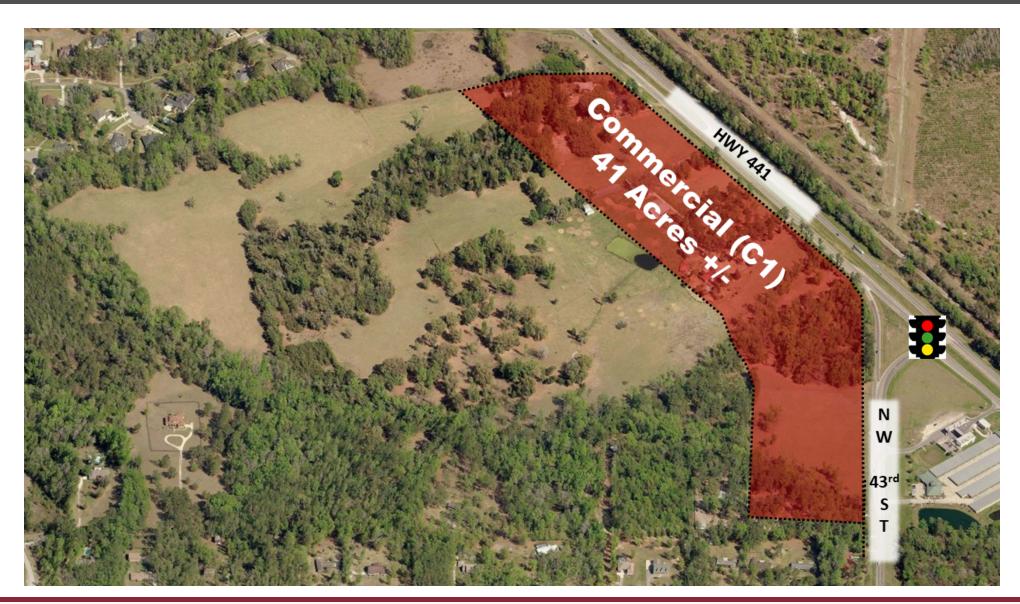

### **PROPERTY OVERVIEW**

Mini storage development site located near the hard corner of HWY 441 and NW 43rd Street. Site offers great ingress/egress access, high visibility with great surrounding demographics. This site, part of a 120 acre master development project, is located on the main artery into Gainesville's prestigious business district. With high demand for new home construction, commercial developments coming down the pipe-line, and a shortage of storage facilities in the immediate area, this site is perfect.