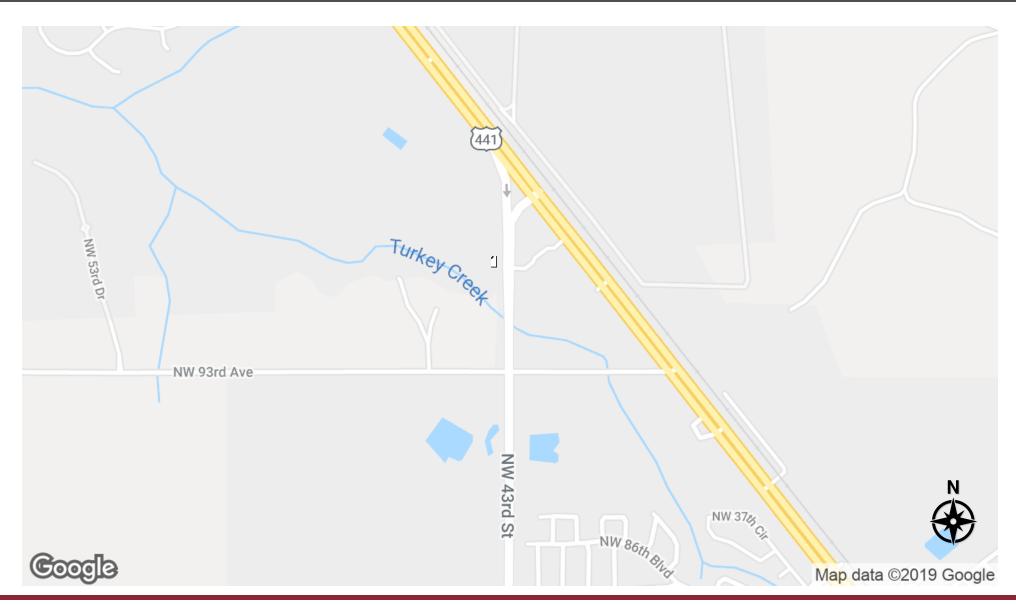

, high visibility with great surrounding demographics. This site, part of a 120 acre master development project, is located on the main artery into Gainesville's prestigious business district. With high demand for new home construction, commercial developments coming down the pipe-line, and a shortage of storage facilities in the immediate area, this site is perfect.

### **PROPERTY HIGHLIGHTS**

- N.W Gainesville
- High and Dry
- · Close proximity to Turkey Creek Golf Course Community City of Alachua and Gainesville

#### FOR MORE INFORMATION:





## **ADDITIONAL PHOTOS**

9700 NW 43rd Street Gainesville, FL 32653



### FOR MORE INFORMATION:





## **ADDITIONAL PHOTOS**

9700 NW 43rd Street Gainesville, FL 32653



### FOR MORE INFORMATION:





# LOCATION MAPS

Gainesville, FL 32653



### FOR MORE INFORMATION:





## MASTER DEVELOPEMENT

Gainesville, FL 32653



### FOR MORE INFORMATION:





## **ADDITIONAL PHOTOS**

Gainesville, FL 32653



### FOR MORE INFORMATION:





### **DEMOGRAPHICS MAP & REPORT**

Gainesville, FL 32653



| POPULATION                            | 1 MILE              | 3 MILES               | 5 MILES               |
|---------------------------------------|---------------------|-----------------------|-----------------------|
| Total population                      | 6,148               | 49,505                | 131,911               |
| Median age                            | 39.8                | 37.5                  | 31.1                  |
| Median age (Male)                     | 39.0                | 35.1                  | 30.1