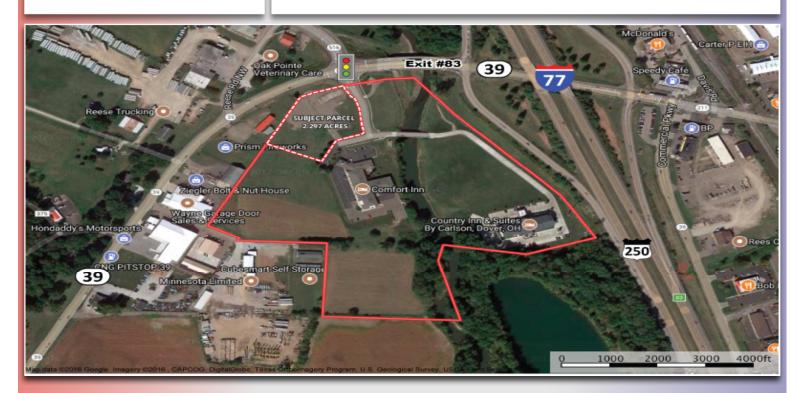

## 2.297 ACRES COMMERCIAL VACANT LAND

fman

State Route 39 NW, Dover, OH, 44622

Directions: I-77 to Exit #83 Dover, west off I-77. Turn left at first traffic light where Comfort Inn & Country Inn Suites are located.

### SITE INFO

Acre(s): 2.30

Frontage:

Depth:

County: Tuscarawas
Township: Dover

Zoning: B-1 Business

Topo: Level

Nearby Hwy: I-77

### **MISCELLANEOUS**

Ideal C-store, gas station, restaurant, fast food parcel off I-77 at Exit #83 Dover/Sugarcreek. One block west of I-77.

12" Water main on South side of S.R. 39 and onto parcel. New waste water pump station with 8" gravity line and 6" force main. Site includes Comfort Inn and Country Inn Suites. Ingress and egress is with an existing Traffic light at S.R. 39 & S.R. 516. \$275,000 Per acre.

\* Traffic Count is 14,122 cars/day on S.R. 39, 22,877 cars/day on I-77 & 2,944 cars/day on S.R. 516 (Gateway Place).