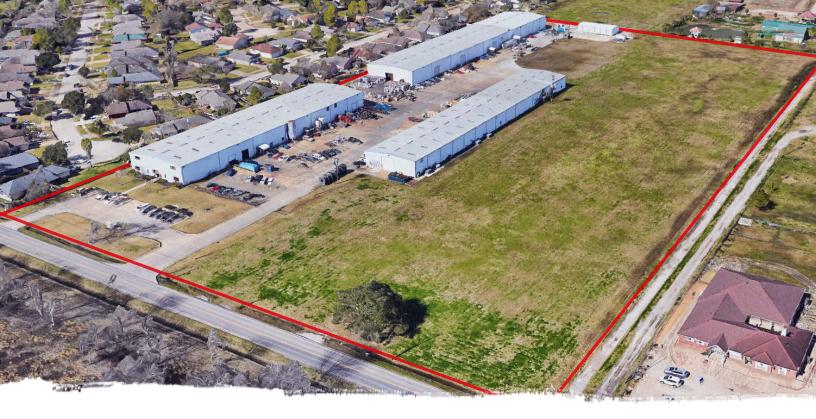

### Four buildings totaling ±84,815 s.f. on ±13.80 Acres

#### **Site Features:**

- ±84,815 s.f. total
- ±14,000 s.f. of office total
- ±64,575 s.f. manufacturing/warehouse space
- ±8,125 s.f. climate controlled shop area
- ±18' 22' eave height
- ±13.80 Acres
- Approximately 6,400 Amps
- Concrete Storage Area
- Grade/Dock Loading
- AVAILABLE JUNE 2019
- **Sale Price:** \$5,400,000
- Additional 5.95 Acres adjacent to property available for \$5.50/SF

## Four buildings totaling ±84,815 s.f. on ±13.80 Acres

For Sale

14030 Florence Rd | Sugar Land, TX 77498