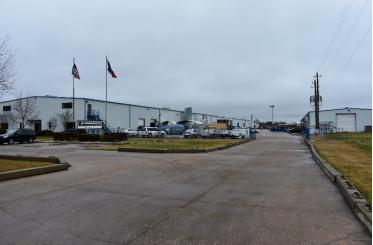

## Four buildings totaling ±84,815 s.f. on ±13.80 Acres

For Sale

14030 Florence Rd | Sugar Land, TX 77498

## Four buildings totaling ±84,815 s.f. on ±13.80 Acres

14030 Florence Rd | Sugar Land, TX 77498

For Sale

14030 Florence Rd | Sugar Land, TX 77498