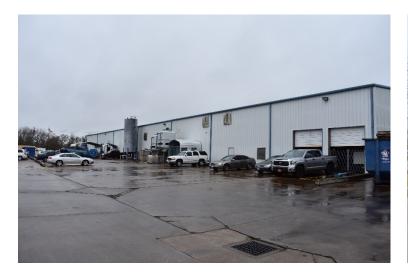

## Four buildings totaling ±84,815 s.f. on ±13.80 Acres

For Sale

14030 Florence Rd | Sugar Land, TX 77498

## Four buildings totaling ±84,815 s.f. on ±13.80 Acres

14030 Florence Rd | Sugar Land, TX 77498

For Sale

14030 Florence Rd | Sugar Land, TX 77498