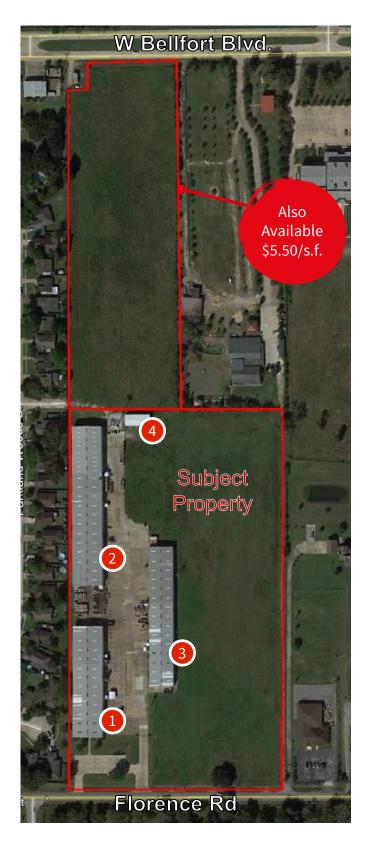

#### **Building 1**

- ±24,000 s.f. Total
- ±8,000 s.f. Office (2 story)
- 22' Eave Height
- Approximately 2,000 AMPS
- 4 grade level / 1 dock well

#### **Building 2**

- ±34,400 s.f. Total
- ±2,000 s.f. Office (throughout building)
- 22' Eave Height
- Approximately 1,200 AMPS
- 4 grade level / 1 dock well

#### **Building 3**

- ±24,375 SF Total
- ±4,050 Office (throughout building)
- ±8,125 s.f. Climate controlled shop area
- 18' Eave Height
- Approximately 3,200 AMPS
- 4 grade level / 1 dock well

#### **Building 4**

- ±2,040 s.f. storage building

Additional ±5.95 Acres with W Bellfort Frontage available for \$5.50/s.f.