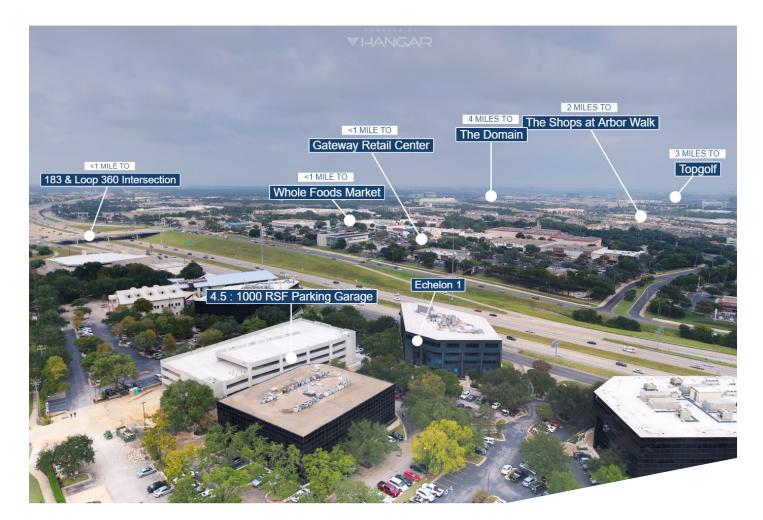

\*To view this interactive 360 drone aerial, <u>click here</u> or visit <u>aquilacommercial.com/property/echelon-1</u> and click "Drone 360 Aerial Photo".

#### **Great Nearby Amenities**

Close to The Arboretum, The Domain, Gateway and Arbor Walk retail centers; over 100 restaurants within one mile

**ECHELON 1** 

35.